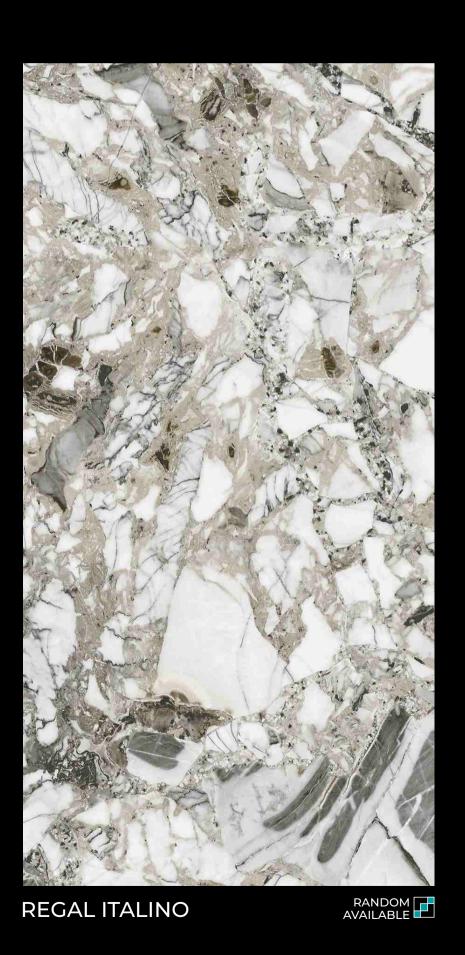

# PRODUCT

A perfect size to fix at all the places and fill your space with grace. These regular size tiles are made to get along with uneven and impartial spaces with utter ease and simplicity.

Deliver your space the adequate lustre with subtle tenderness. Let your space reflect glimmer and shimmer of lustrous shades. Best laid along with metallic antiques these tiles showcase various unusual patterns to add flair to your space.

600x600mm | 600x1200mm

# **GVT | PGVT**

Presenting the latest variants of polished vitrified tiles to introduce a well off nature to your abode. Granting a flawless fusion of muscle, grandeur, and endurance. Make the onlookers seek hidden strength and durability while they get dazed observe its luxuriant features, which is always justified through their outstanding endurance. Undergone a perfect procedure of tests & offering a durable quality product that could withstand heavy impacts. This remarkable product tends to stunyou with the spellbinding galleria of textures.