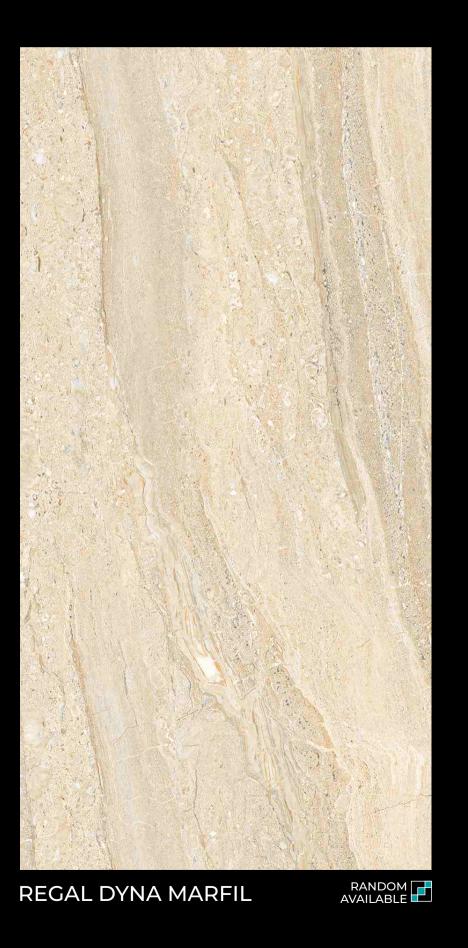

### 600X1200MM

REGAL DYNAMIC FROST

**Patterns That Soothes The Overall Mood** 