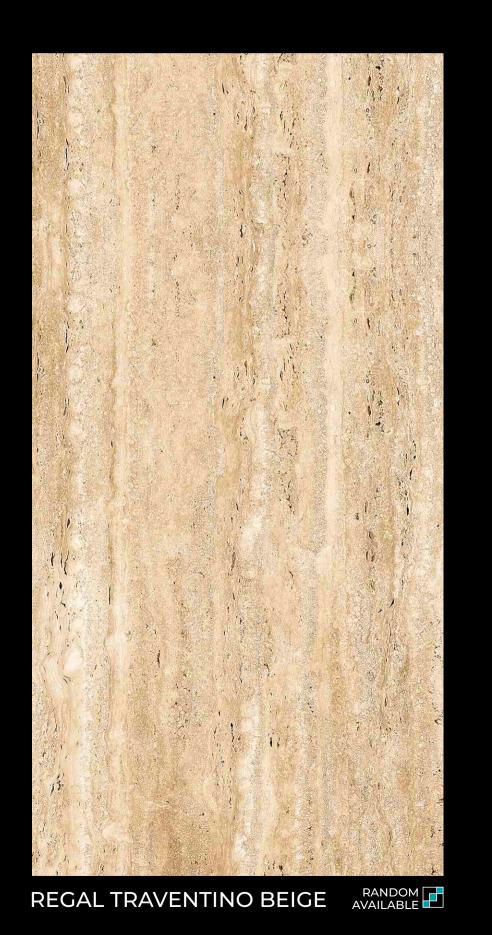

### 600X1200MM

REGAL ALBETA BROWN

RANDOM AVAILABLE

The Endless
And Ever-evolving
Ceramic Collection