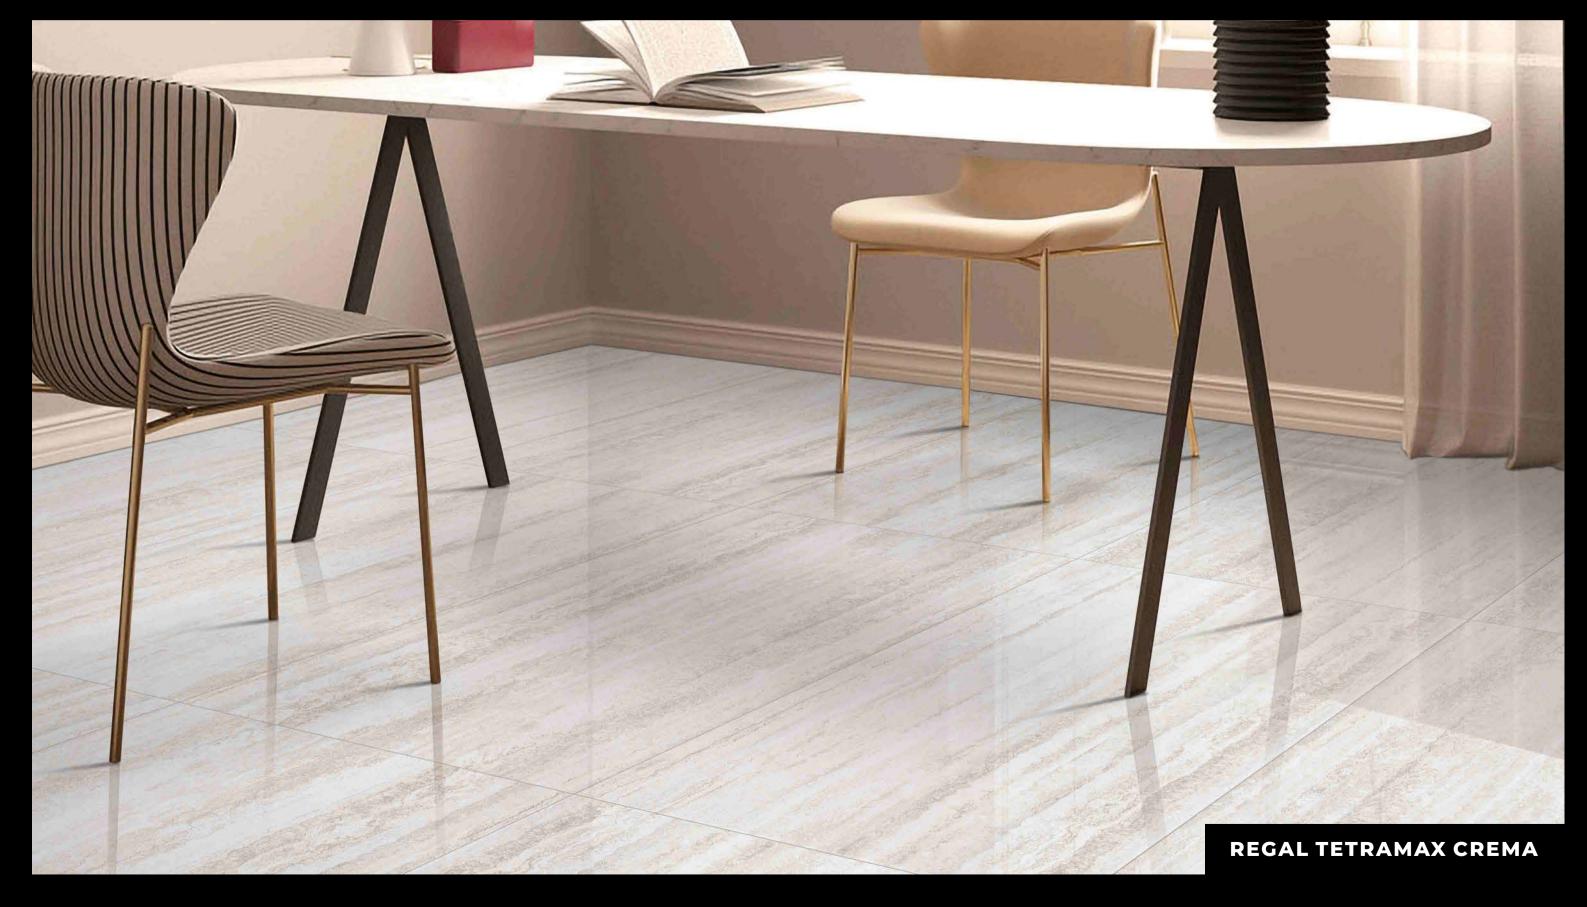

# PRODUCT

A perfect size to fix at all the places and fill your space with grace. These regular size tiles are made to get along with uneven and impartial spaces with utter ease and simplicity.

Deliver your space the adequate lustre with subtle tenderness. Let your space reflect glimmer and shimmer of lustrous shades. Best laid along with metallic antiques these tiles showcase various unusual patterns to add flair to your space.

600x600mm | 600x1200mm

# **GVT | PGVT**

Presenting the latest variants of polished vitrified tiles to introduce a well off nature to your abode. Granting a flawless fusion of muscle, grandeur, and endurance. Make the onlookers seek hidden strength and durability while they get dazed observe its luxuriant features, which is always justified through their outstanding endurance. Undergone a perfect procedure of tests & offering a durable quality product that could withstand heavy impacts. This remarkable product tends to stunyou with the spellbinding galleria of textures.