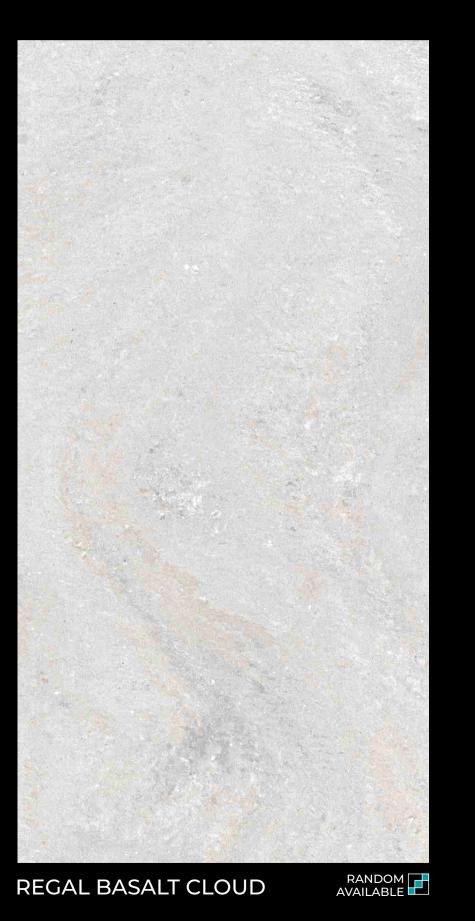

#### 600X1200MM

REGAL COSMO CLOUD

Let's Take A Whimsical Approach

REGAL GLACIAR ORANGE

**REGAL GLACIER BROWN** 

600X1200MM

Designs
That Score
High In Your Space

REGAL HARVEST BEIGE