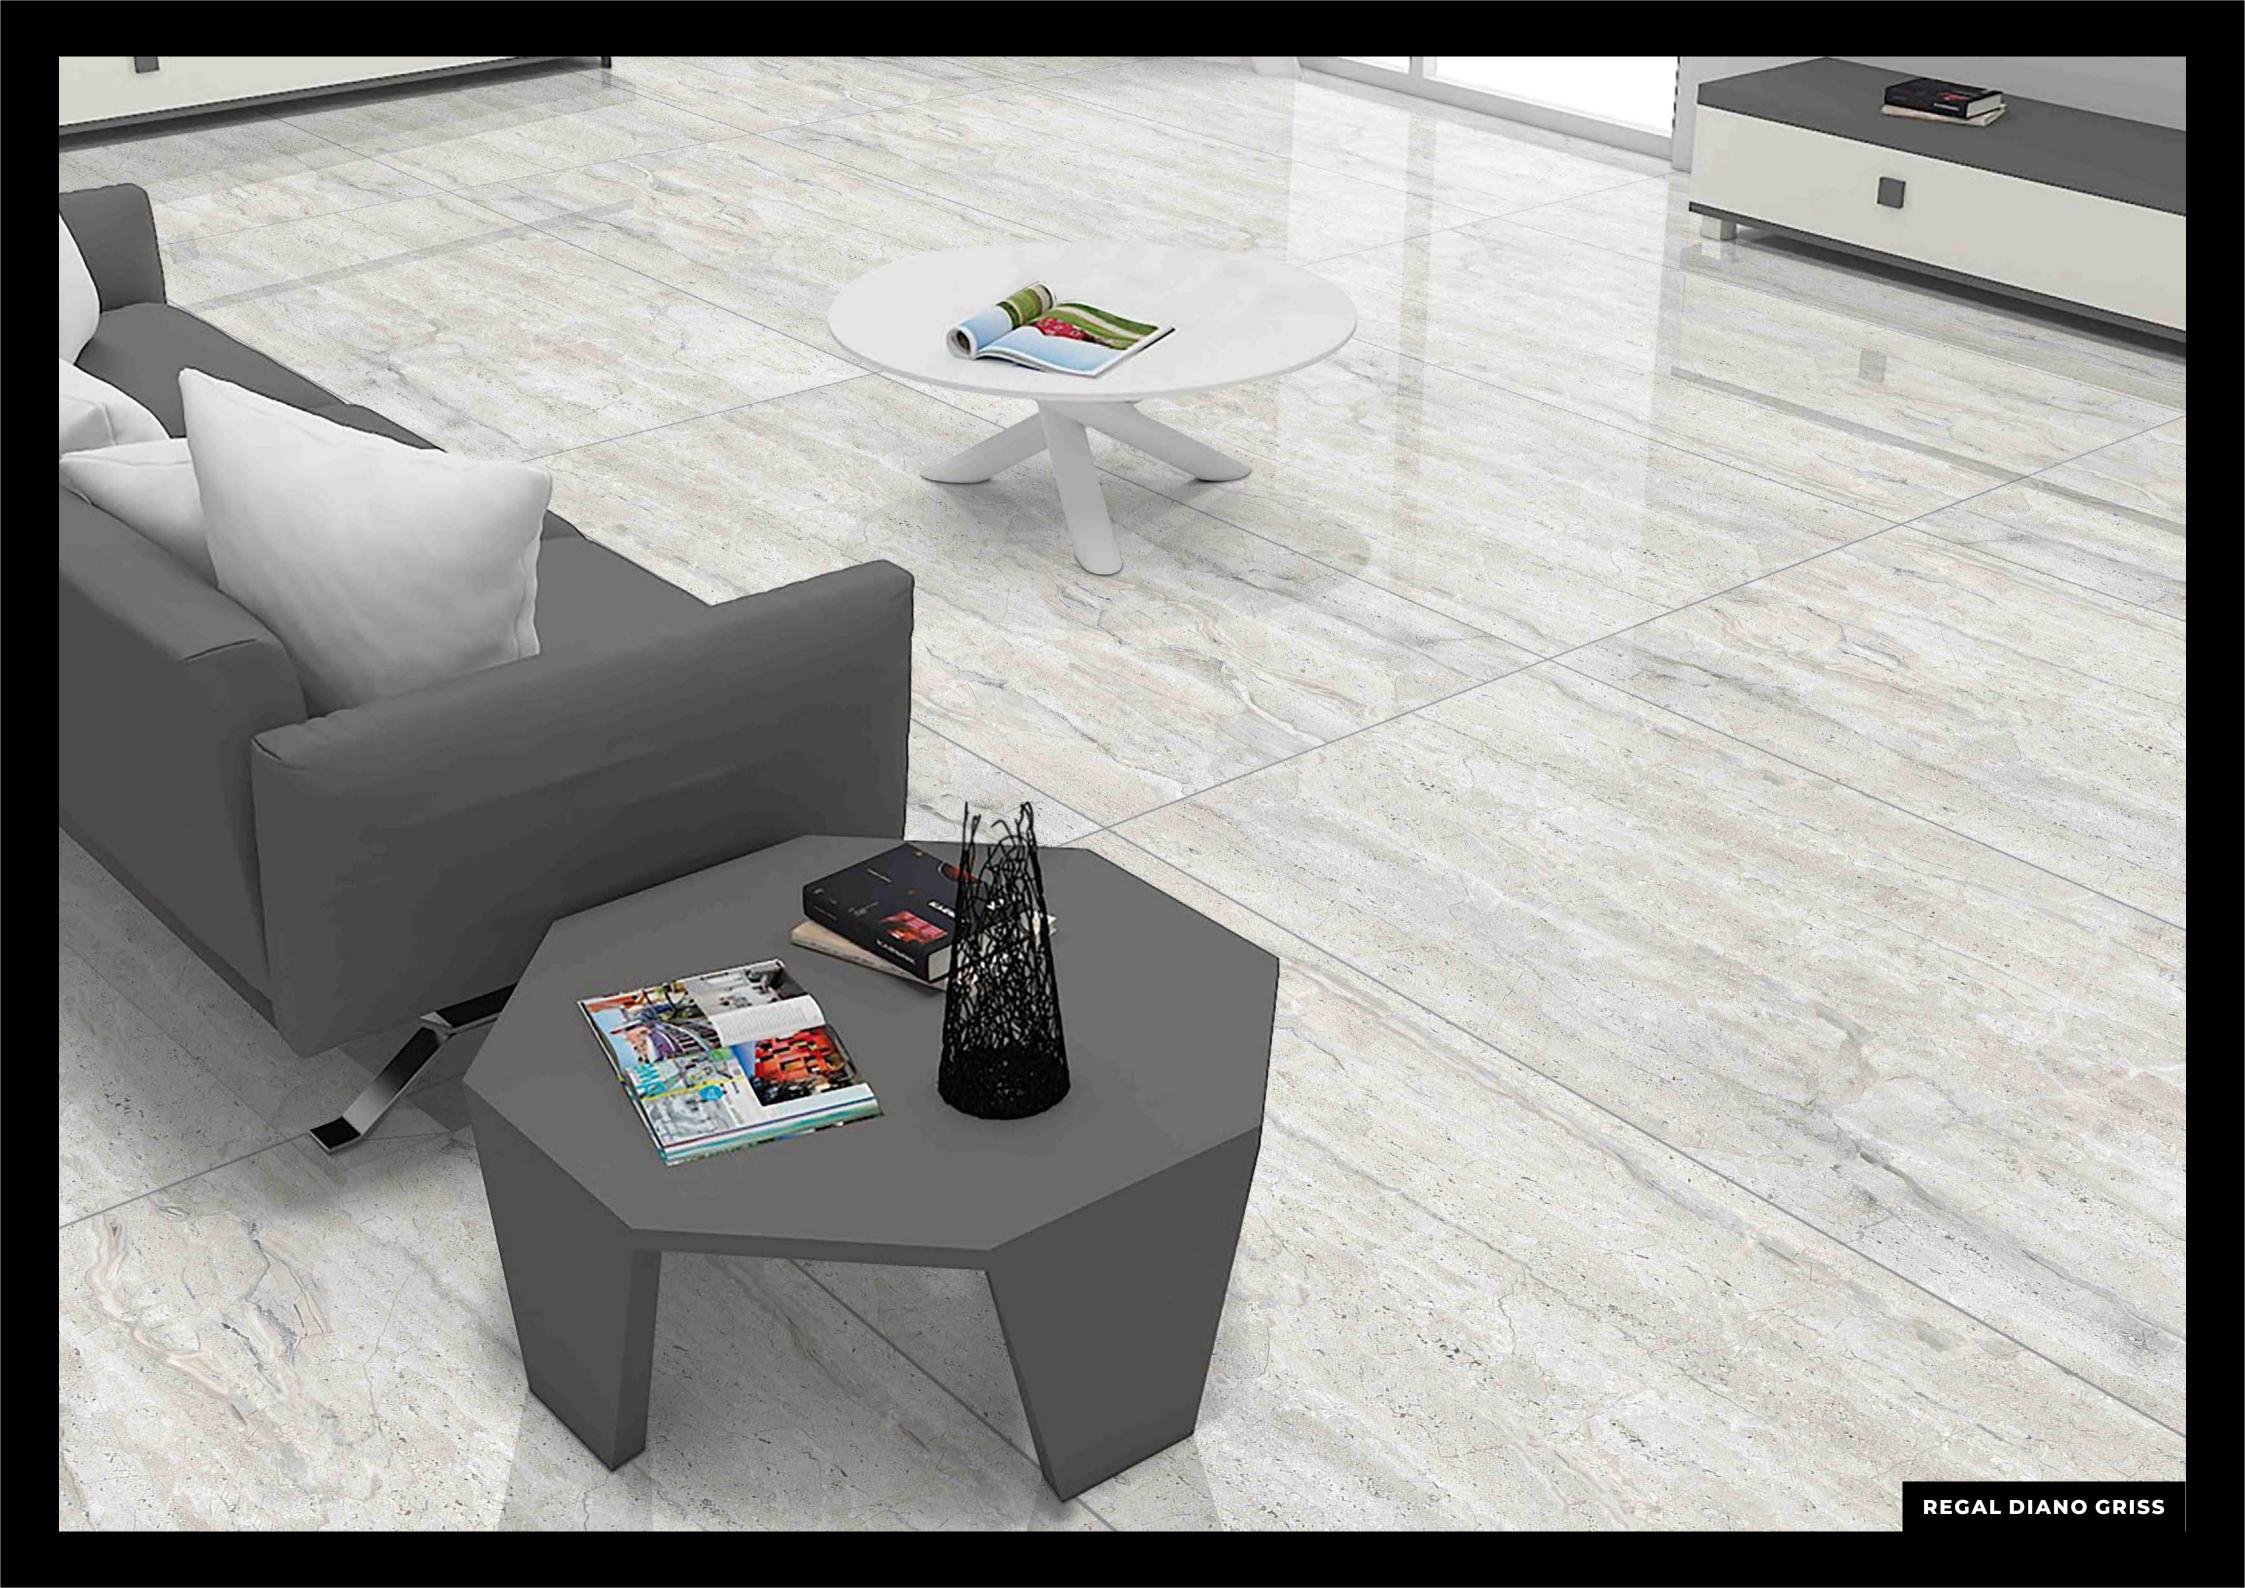

#### 600X1200MM

REGAL COSMO CLOUD

Let's Take A Whimsical Approach

REGAL GLACIAR ORANGE

**REGAL GLACIER BROWN** 

600X1200MM

Designs
That Score
High In Your Space

REGAL HARVEST BEIGE