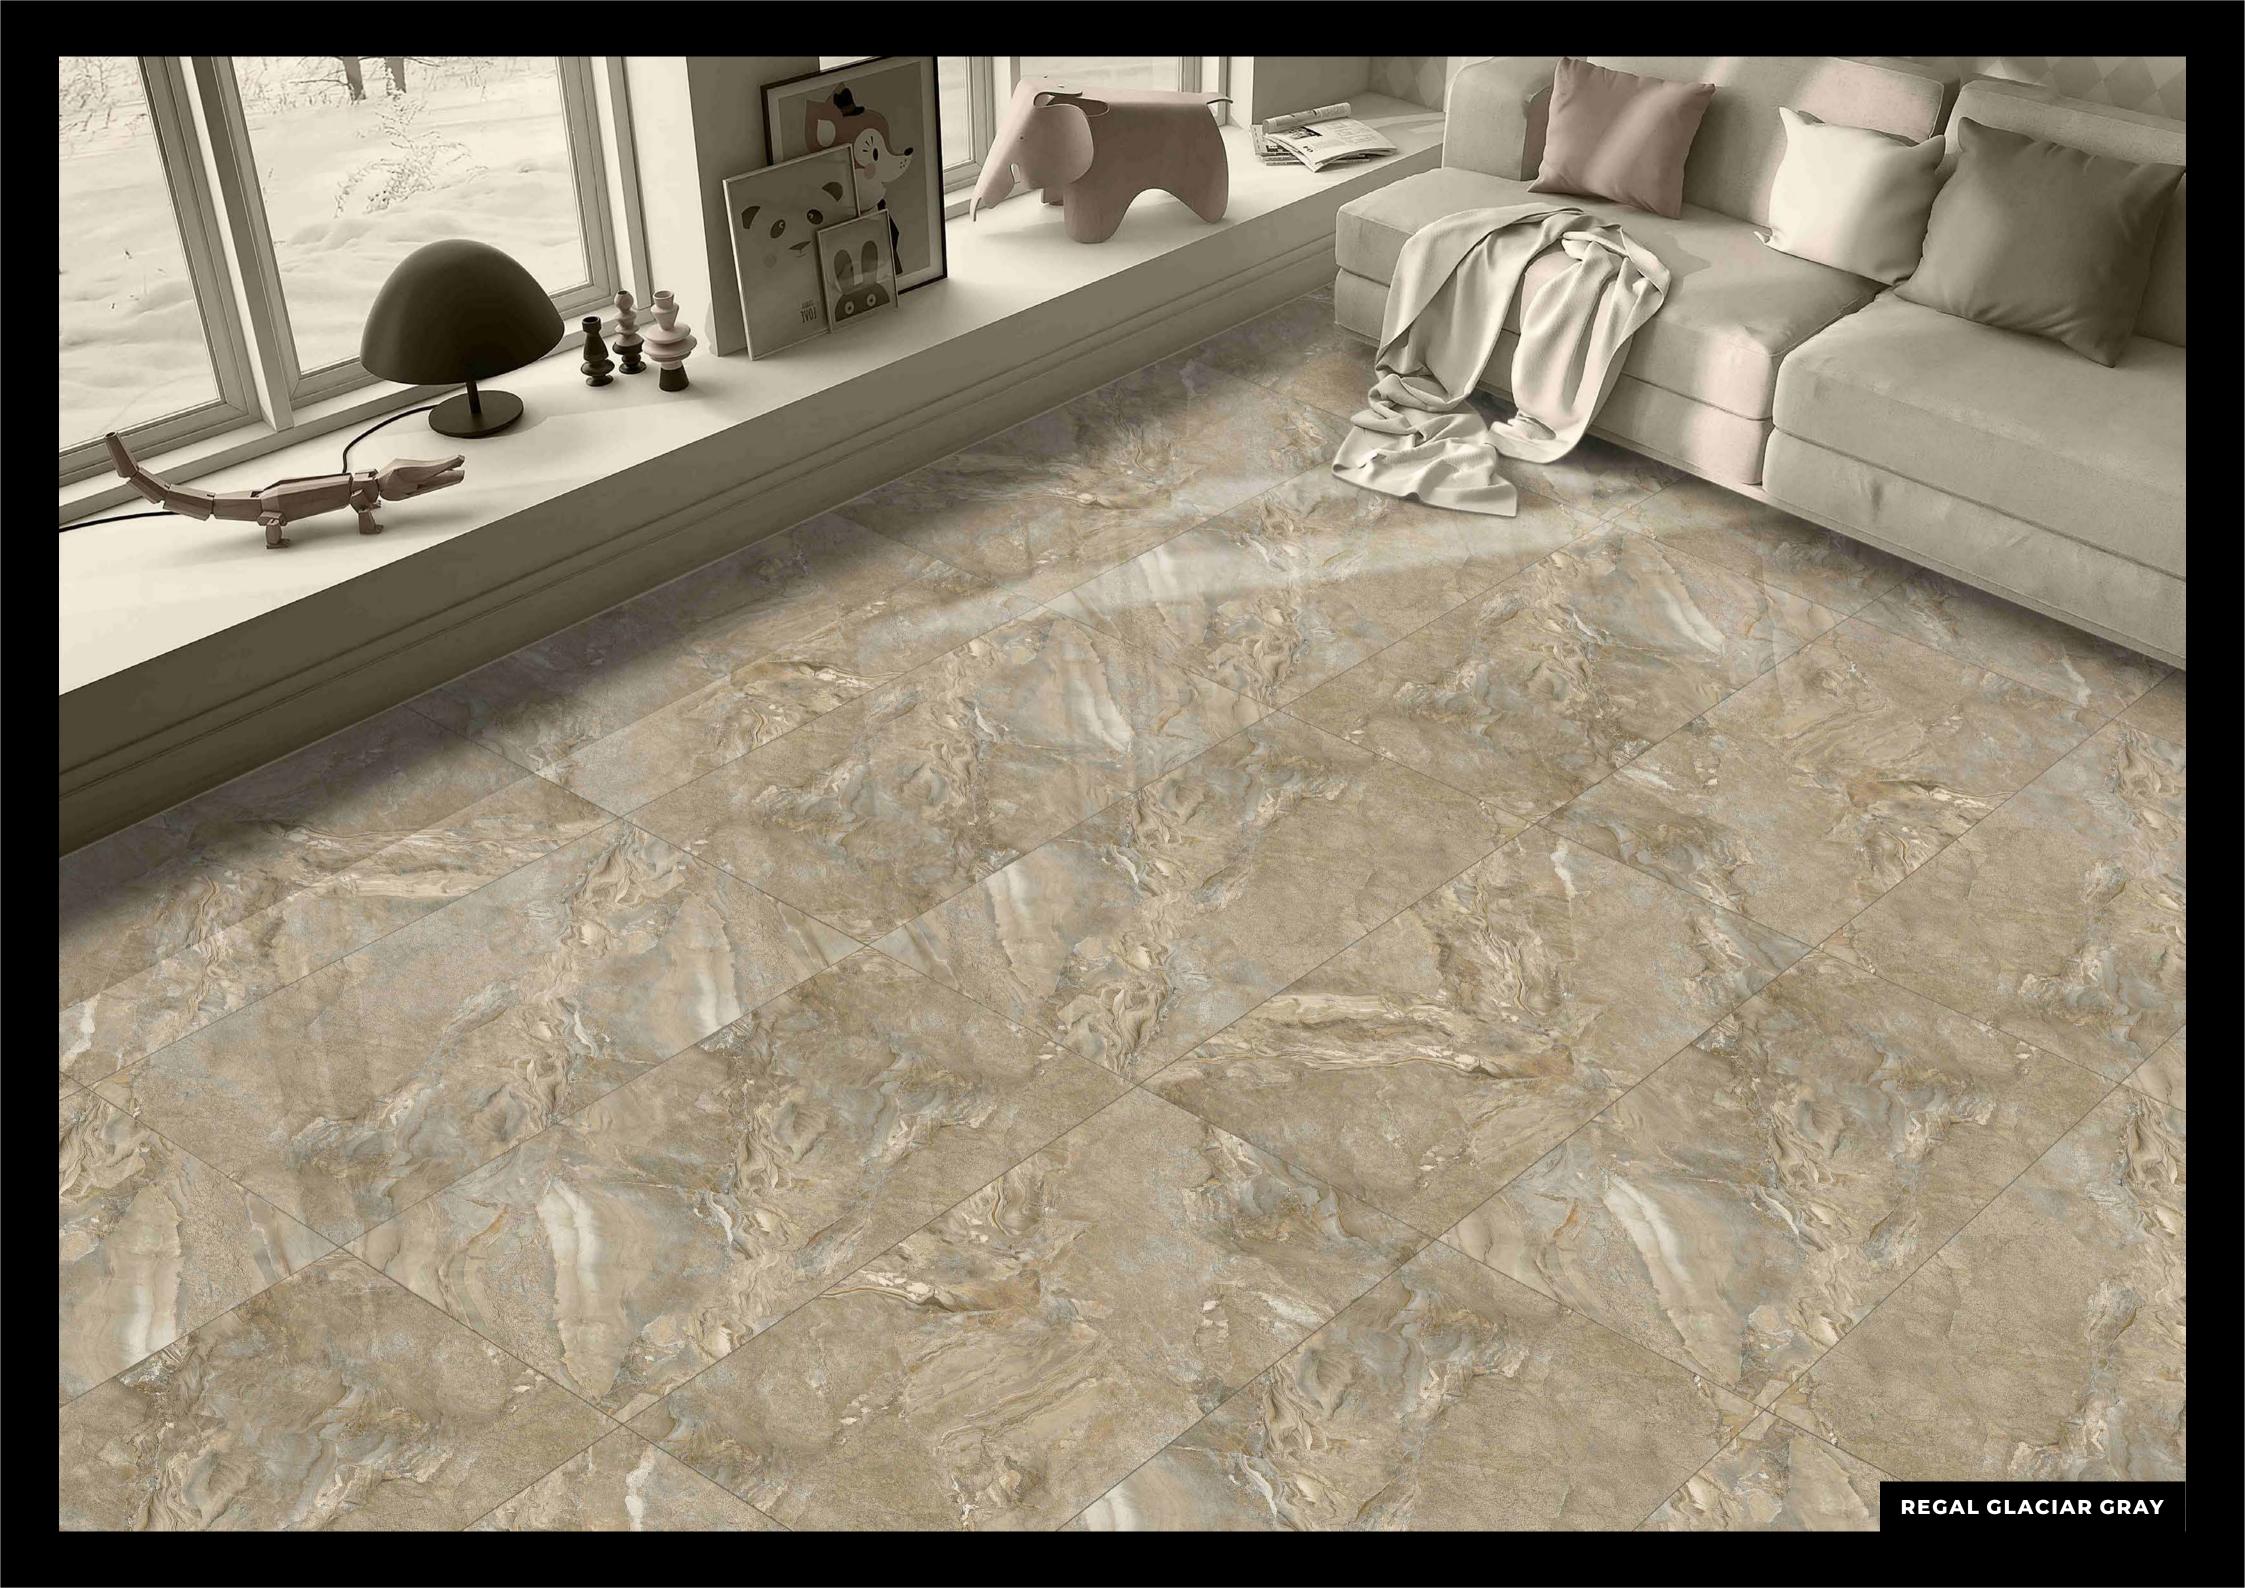

#### 600X1200MM

REGAL COSMO CLOUD

Let's Take A Whimsical Approach

REGAL GLACIAR ORANGE

**REGAL GLACIER BROWN** 

600X1200MM

Designs
That Score
High In Your Space

REGAL HARVEST BEIGE