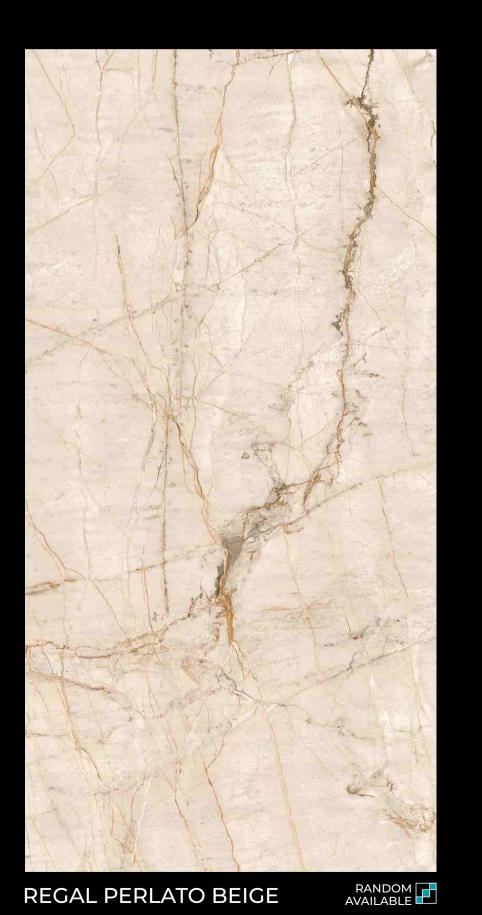

#### 600X1200MM

REGAL LIME STONE BEIGE

**Frame Your Space With** The Extraordinary.

REGAL LUMIA BROWN

RANDOM PARALABLE 

RANDOM PARAL

Design. Transform, Enjoy.