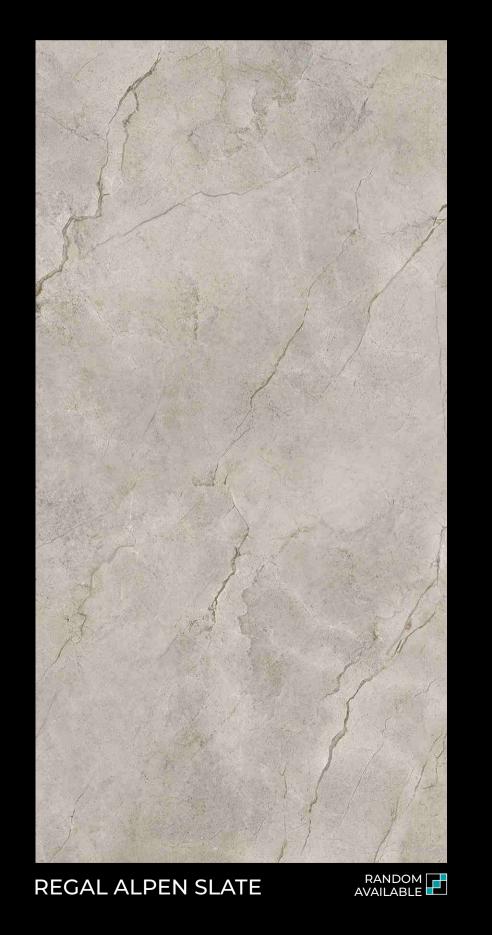

### 600X1200MM

REGAL BASALT PEACH

**FOR VARIOUS DESIGN ASPECTS** 

600X1200MM

**Increase The Around You** 

**Efficiency** 

600X1200MM

Inspired By The Briskness Of Nature