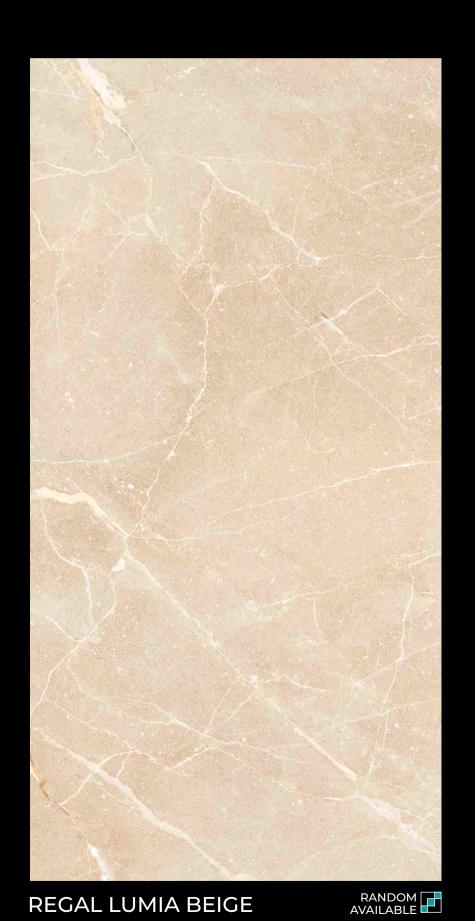

#### 600X1200MM

REGAL LIME STONE BEIGE

**Frame Your Space With** The Extraordinary.

REGAL LUMIA BROWN

RANDOM PARALABLE 

RANDOM PARAL

Design. Transform, Enjoy.