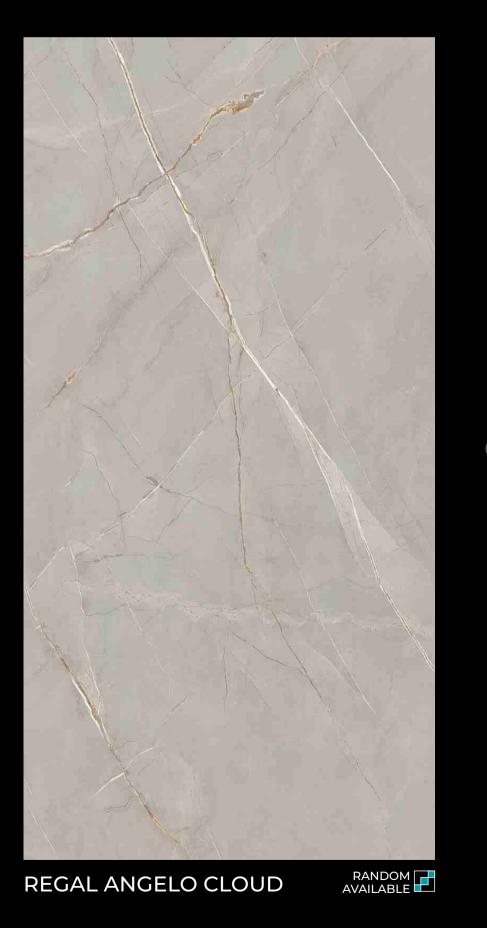

#### 600X1200MM

REGAL COSMO CLOUD

Let's Take A Whimsical Approach

REGAL GLACIAR ORANGE

**REGAL GLACIER BROWN** 

600X1200MM

Designs
That Score
High In Your Space

REGAL HARVEST BEIGE