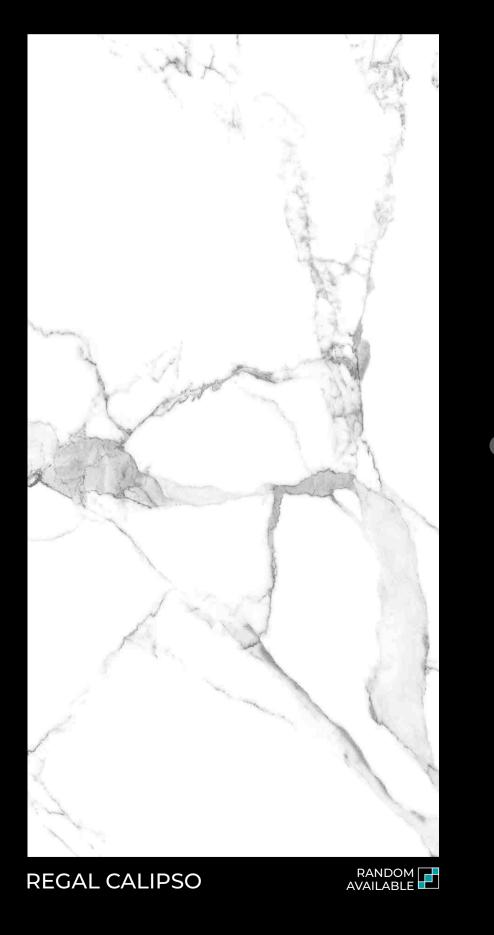

### 600X1200MM

REGAL BASALT PEACH

**FOR VARIOUS DESIGN ASPECTS** 

600X1200MM

**Increase The Around You** 

**Efficiency** 

600X1200MM

Inspired By The Briskness Of Nature