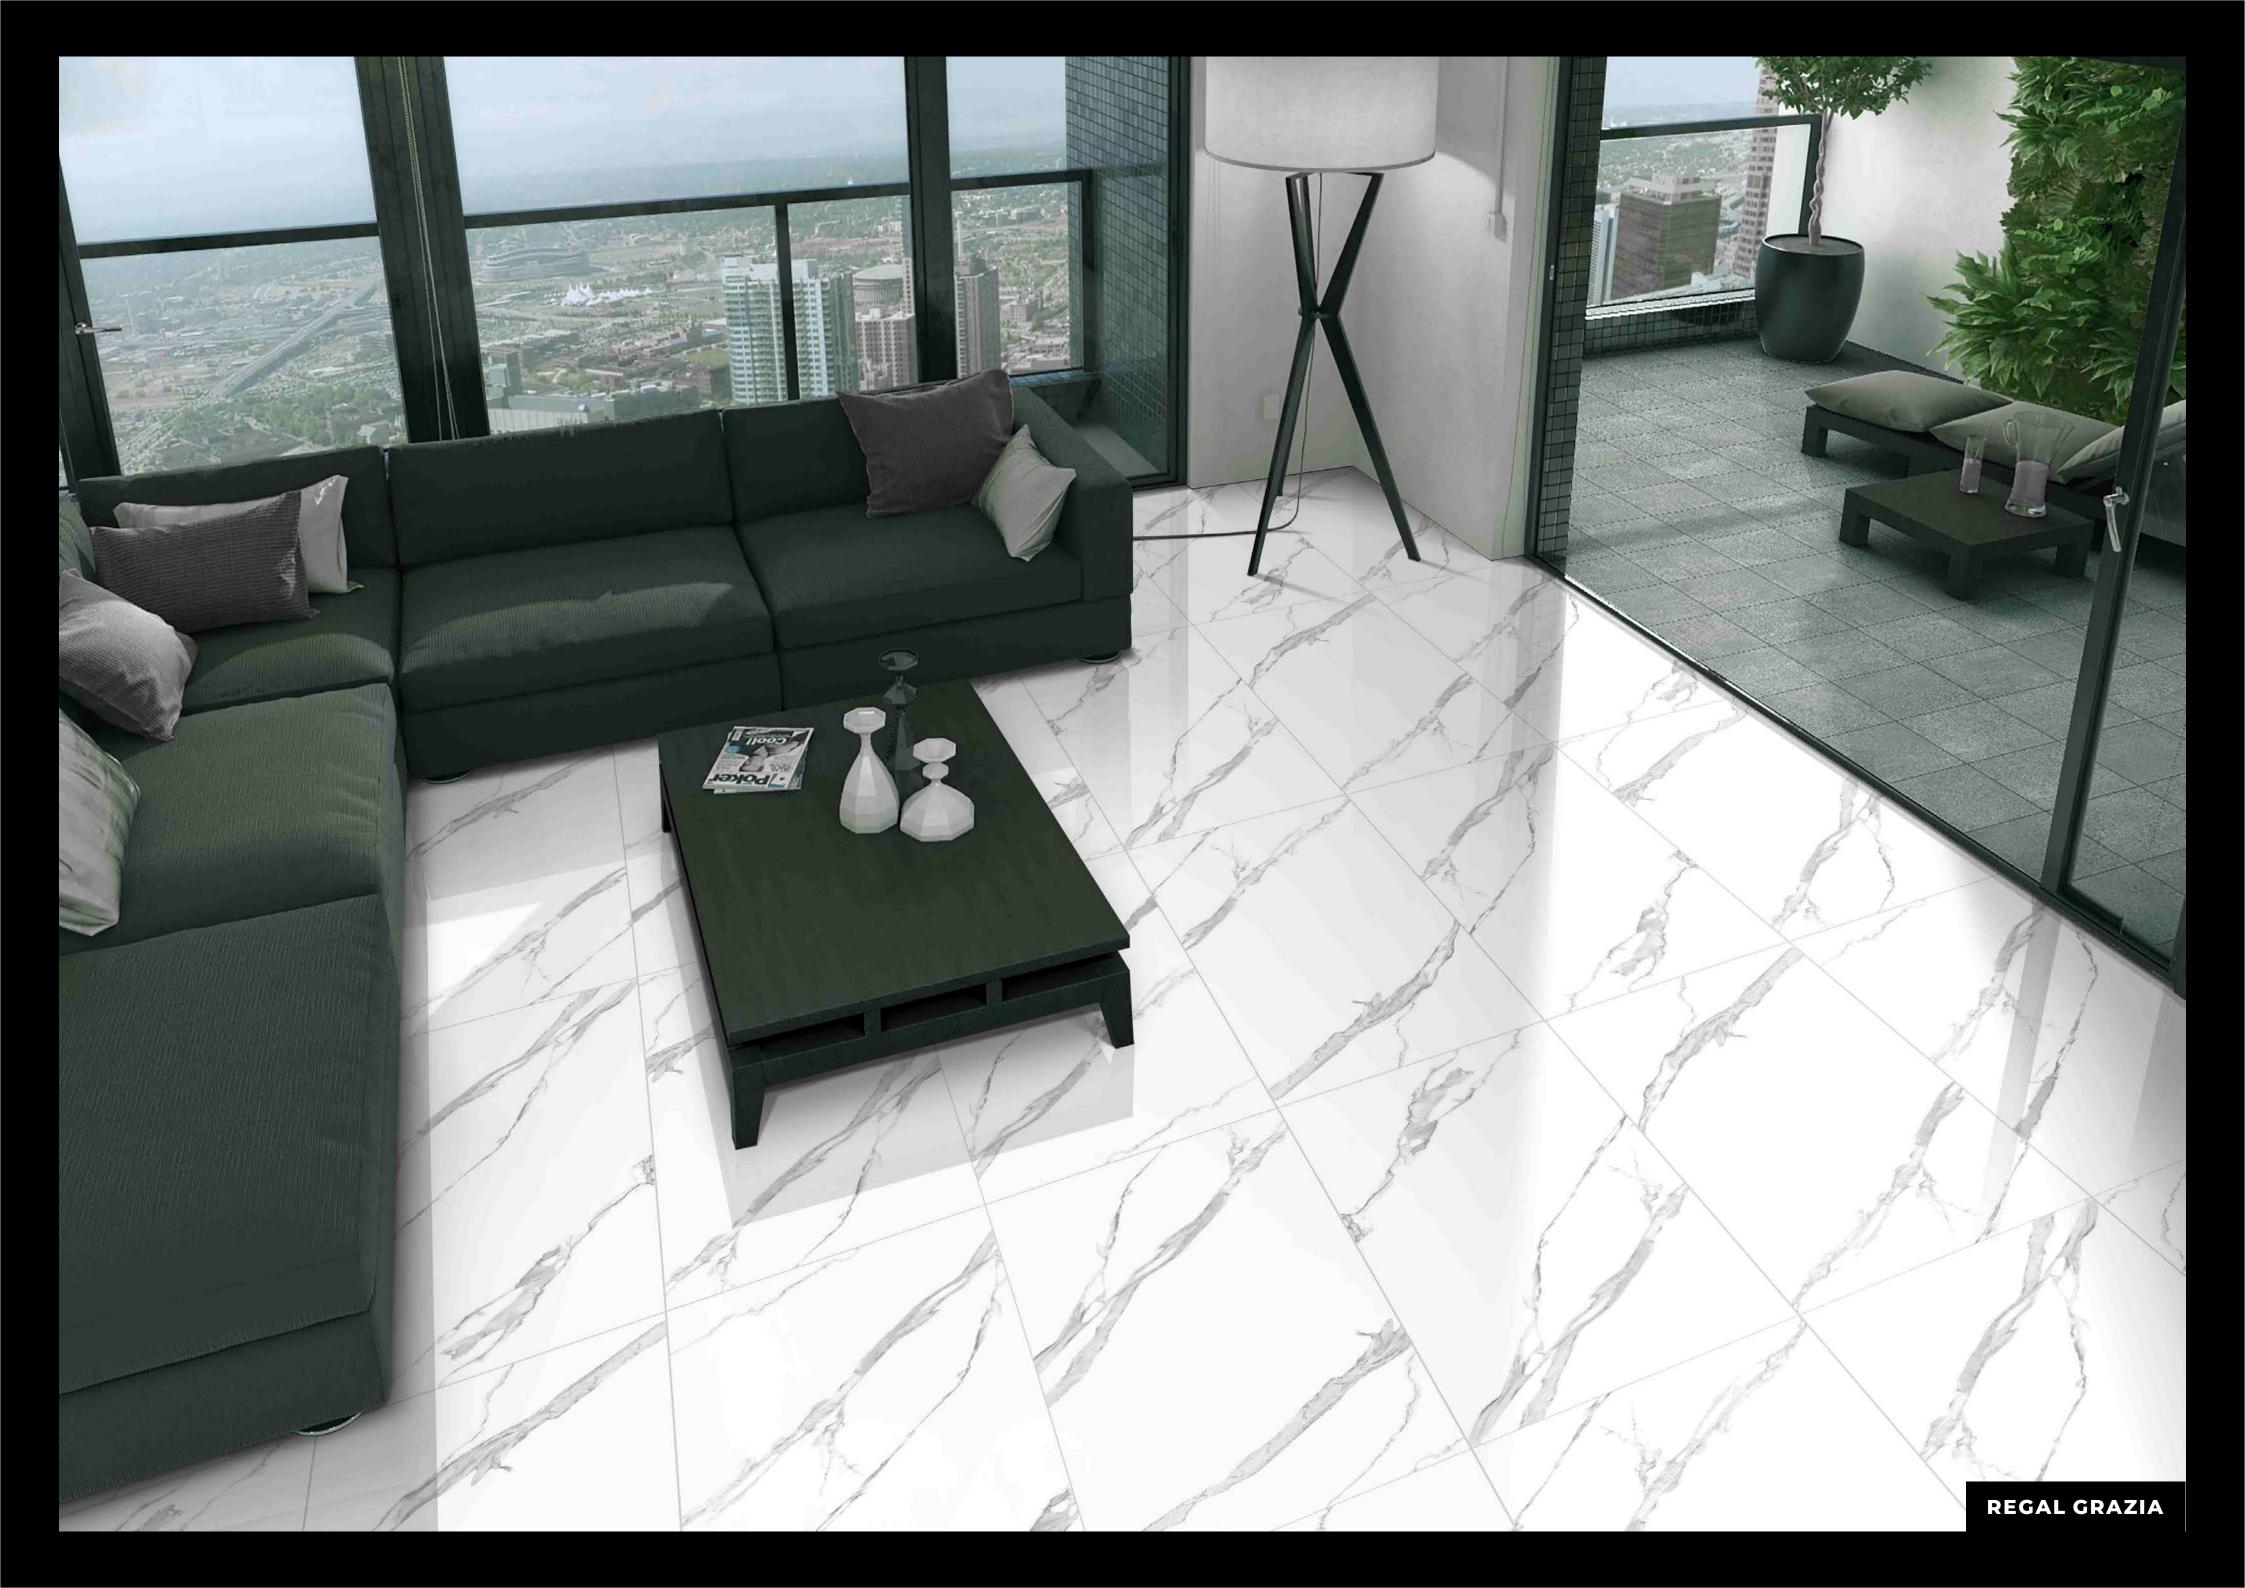

# PRODUCT

A perfect size to fix at all the places and fill your space with grace. These regular size tiles are made to get along with uneven and impartial spaces with utter ease and simplicity.

Deliver your space the adequate lustre with subtle tenderness. Let your space reflect glimmer and shimmer of lustrous shades. Best laid along with metallic antiques these tiles showcase various unusual patterns to add flair to your space.

600x600mm | 600x1200mm

# **GVT | PGVT**

Presenting the latest variants of polished vitrified tiles to introduce a well off nature to your abode. Granting a flawless fusion of muscle, grandeur, and endurance. Make the onlookers seek hidden strength and durability while they get dazed observe its luxuriant features, which is always justified through their outstanding endurance. Undergone a perfect procedure of tests & offering a durable quality product that could withstand heavy impacts. This remarkable product tends to stunyou with the spellbinding galleria of textures.