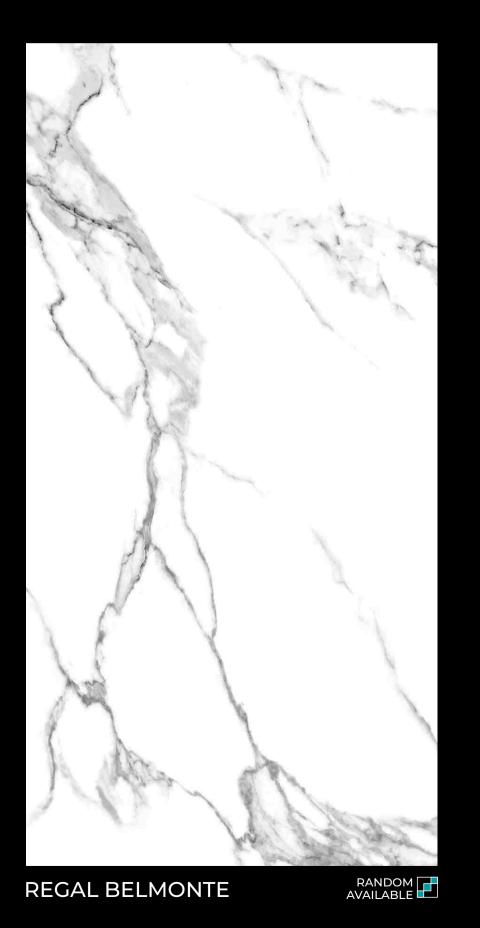

### 600X1200MM

REGAL ALBETA BROWN

RANDOM AVAILABLE

The Endless
And Ever-evolving
Ceramic Collection