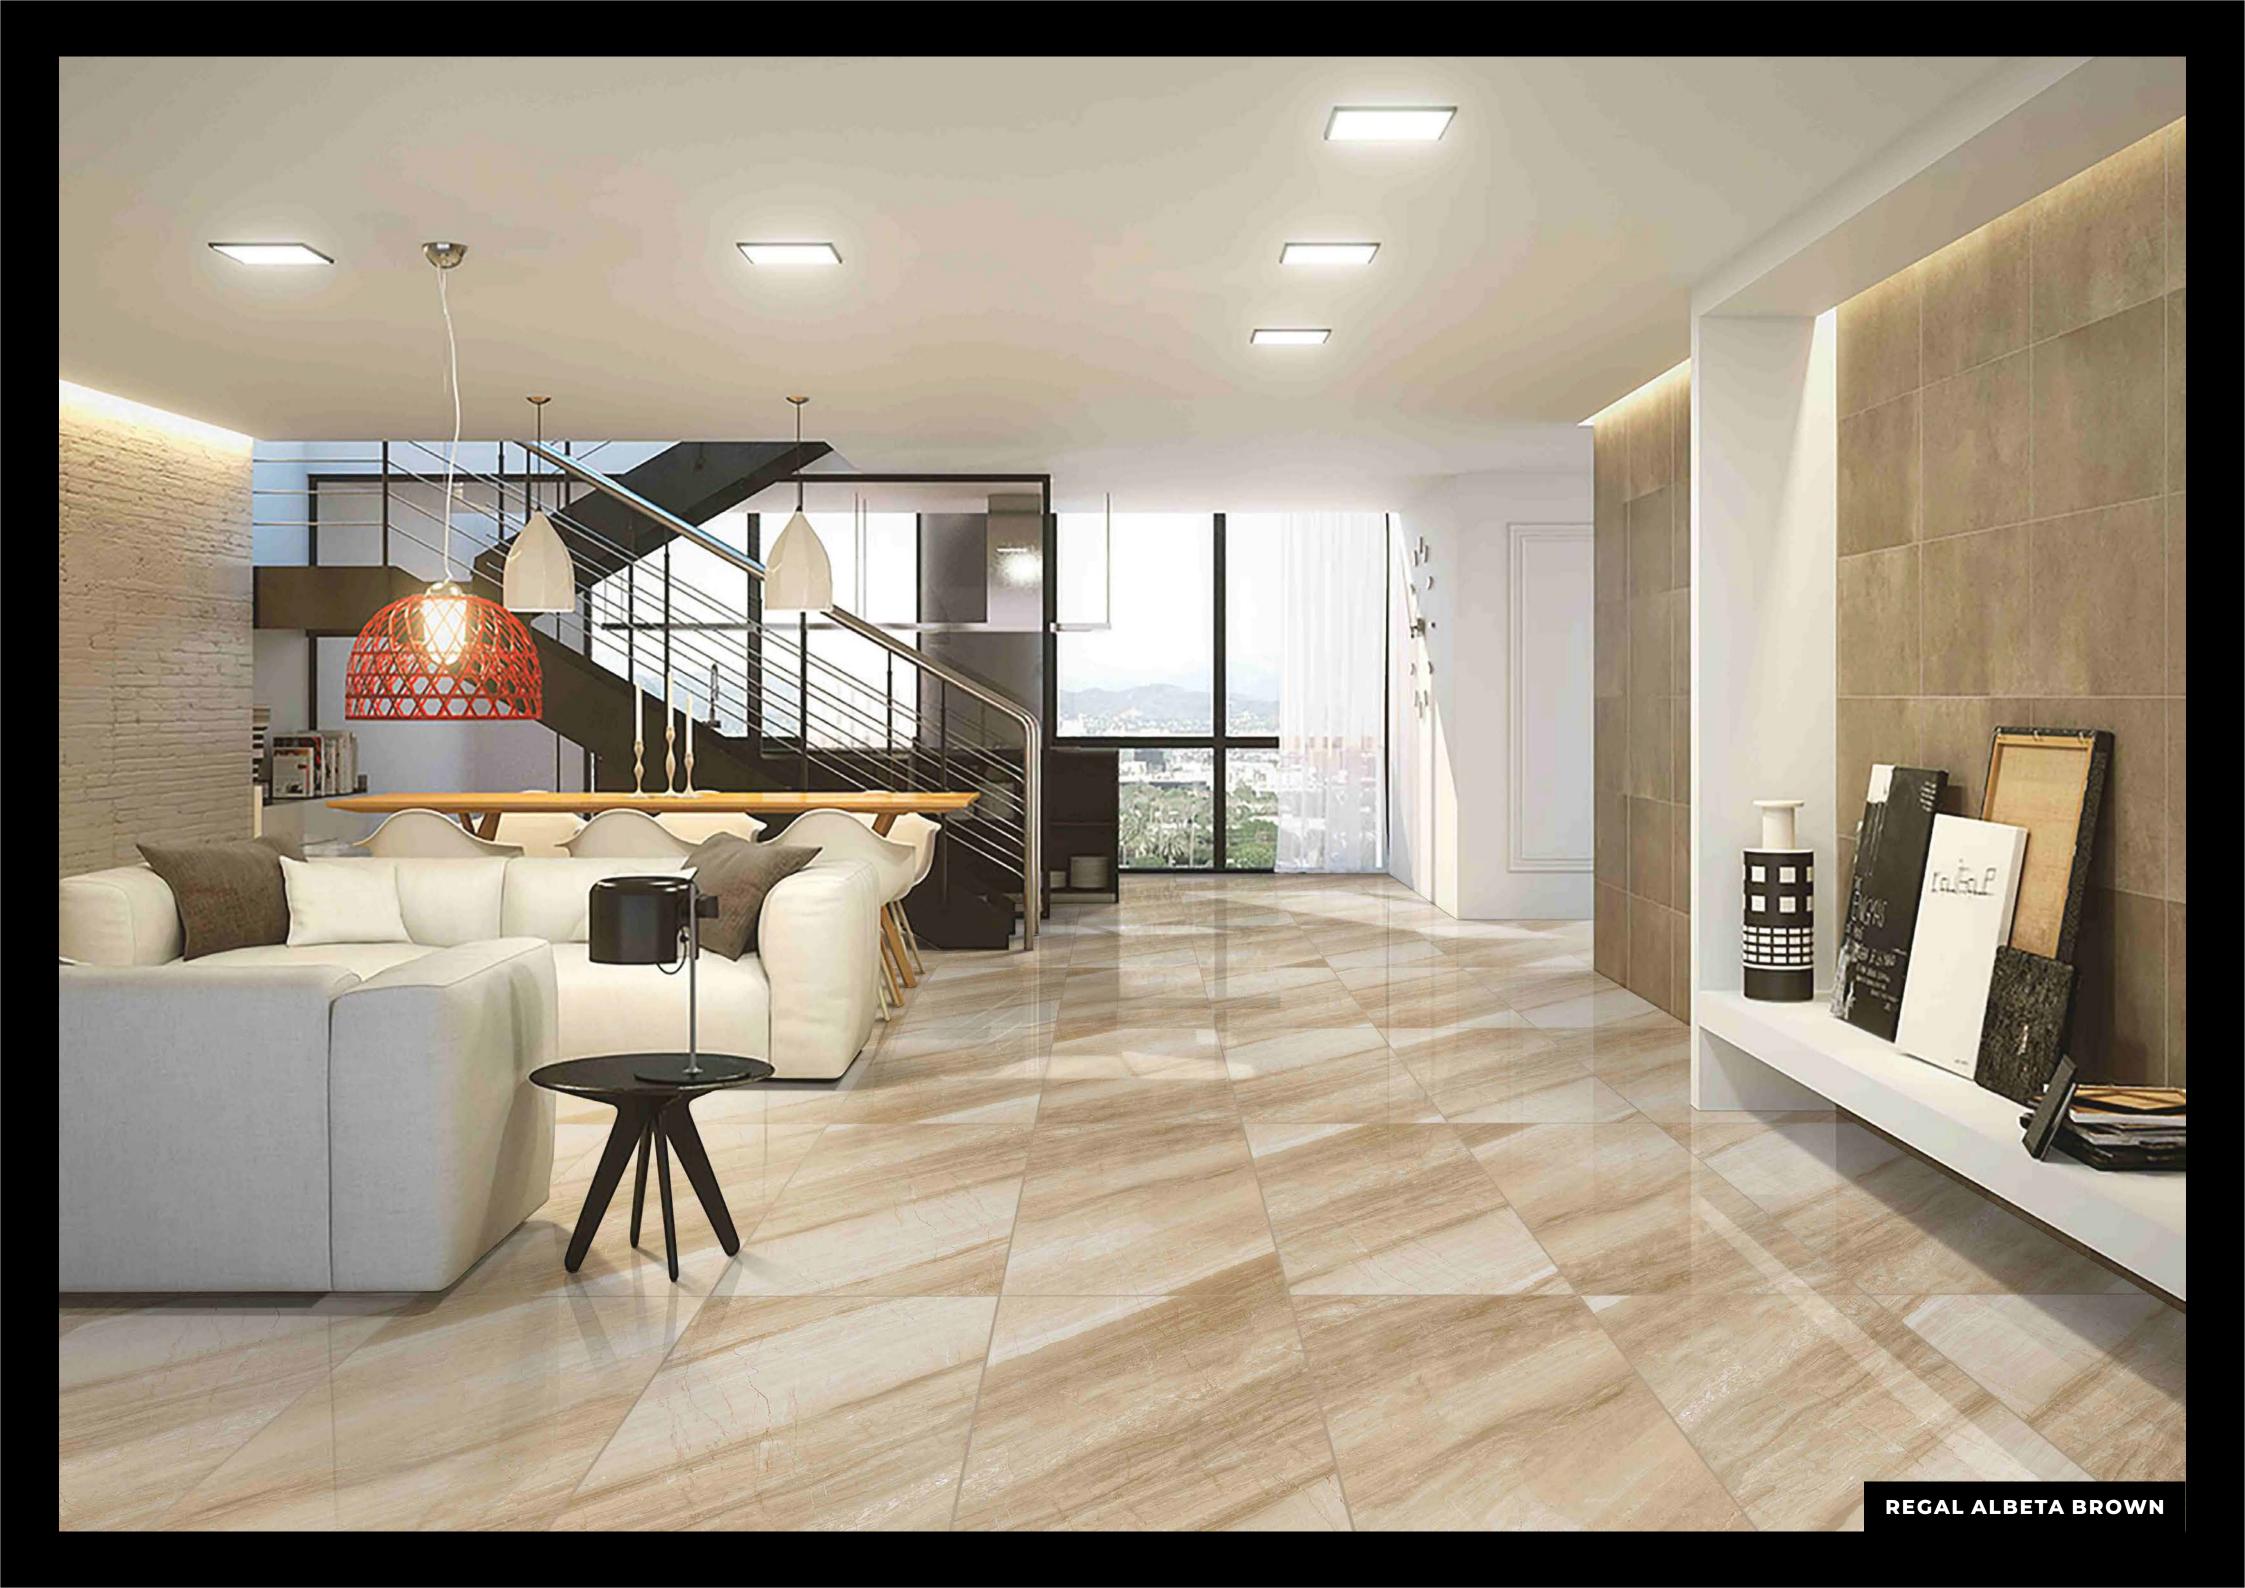

### 600X1200MM

REGAL ALBETA BROWN

600X1200MM

Get Ready For A Marvellous Lifestyle

REGAL ANGELO HAZEL

Designed Beyond Ordinary Traits

REGAL ARMANI CREMA

RANDOM AVAILABLE

### 600X1200MM

REGAL ALBETA BROWN

RANDOM AVAILABLE

The Endless
And Ever-evolving
Ceramic Collection