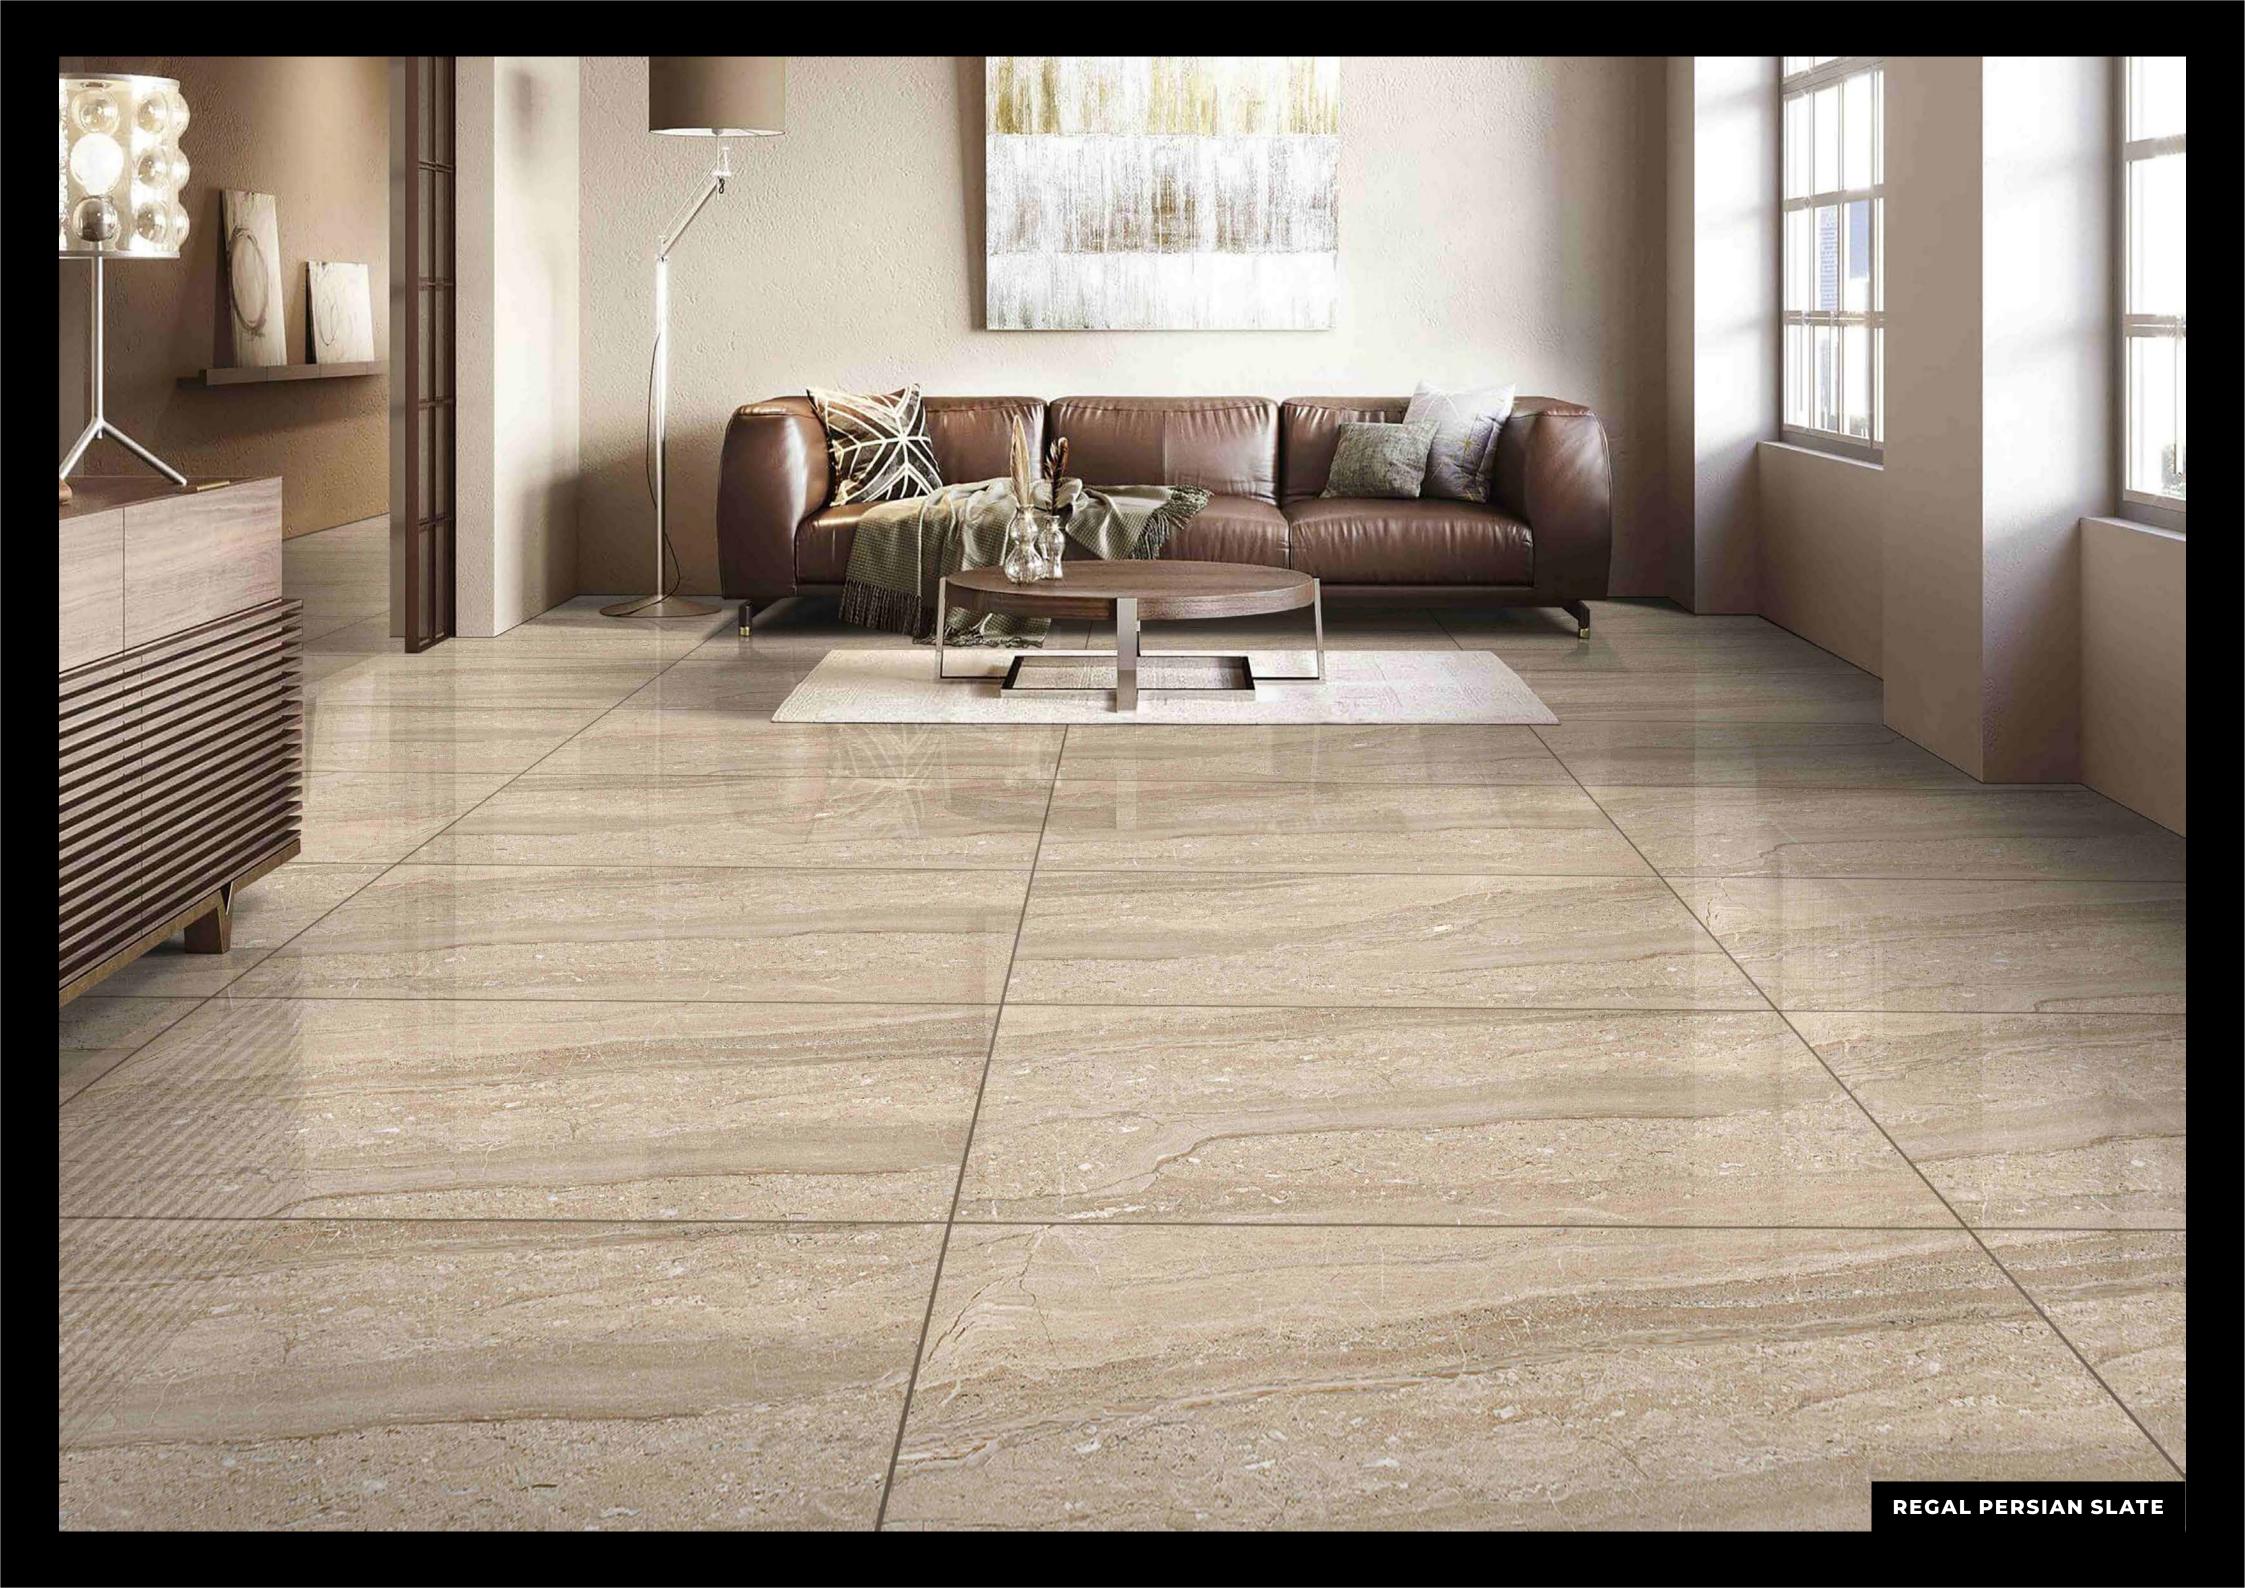

#### 600X1200MM

REGAL BOTTOCHINO

**Decors That Inspire Every** Bit Of Your Being

A
Thoughtful Mix
Of Strength & Style

600X1200MM

600X1200MM

Statement Pieces
That Make Your
Space Lively