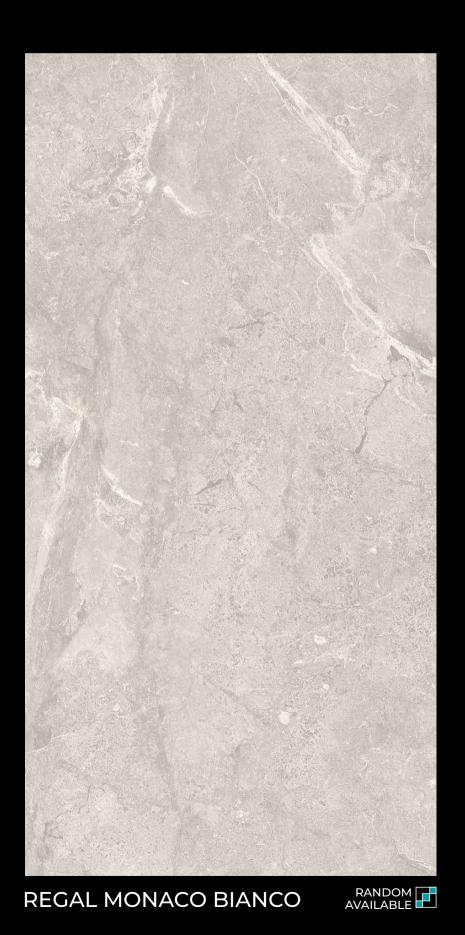

### 600X1200MM

REGAL ALBETA BROWN

RANDOM AVAILABLE

The Endless
And Ever-evolving
Ceramic Collection