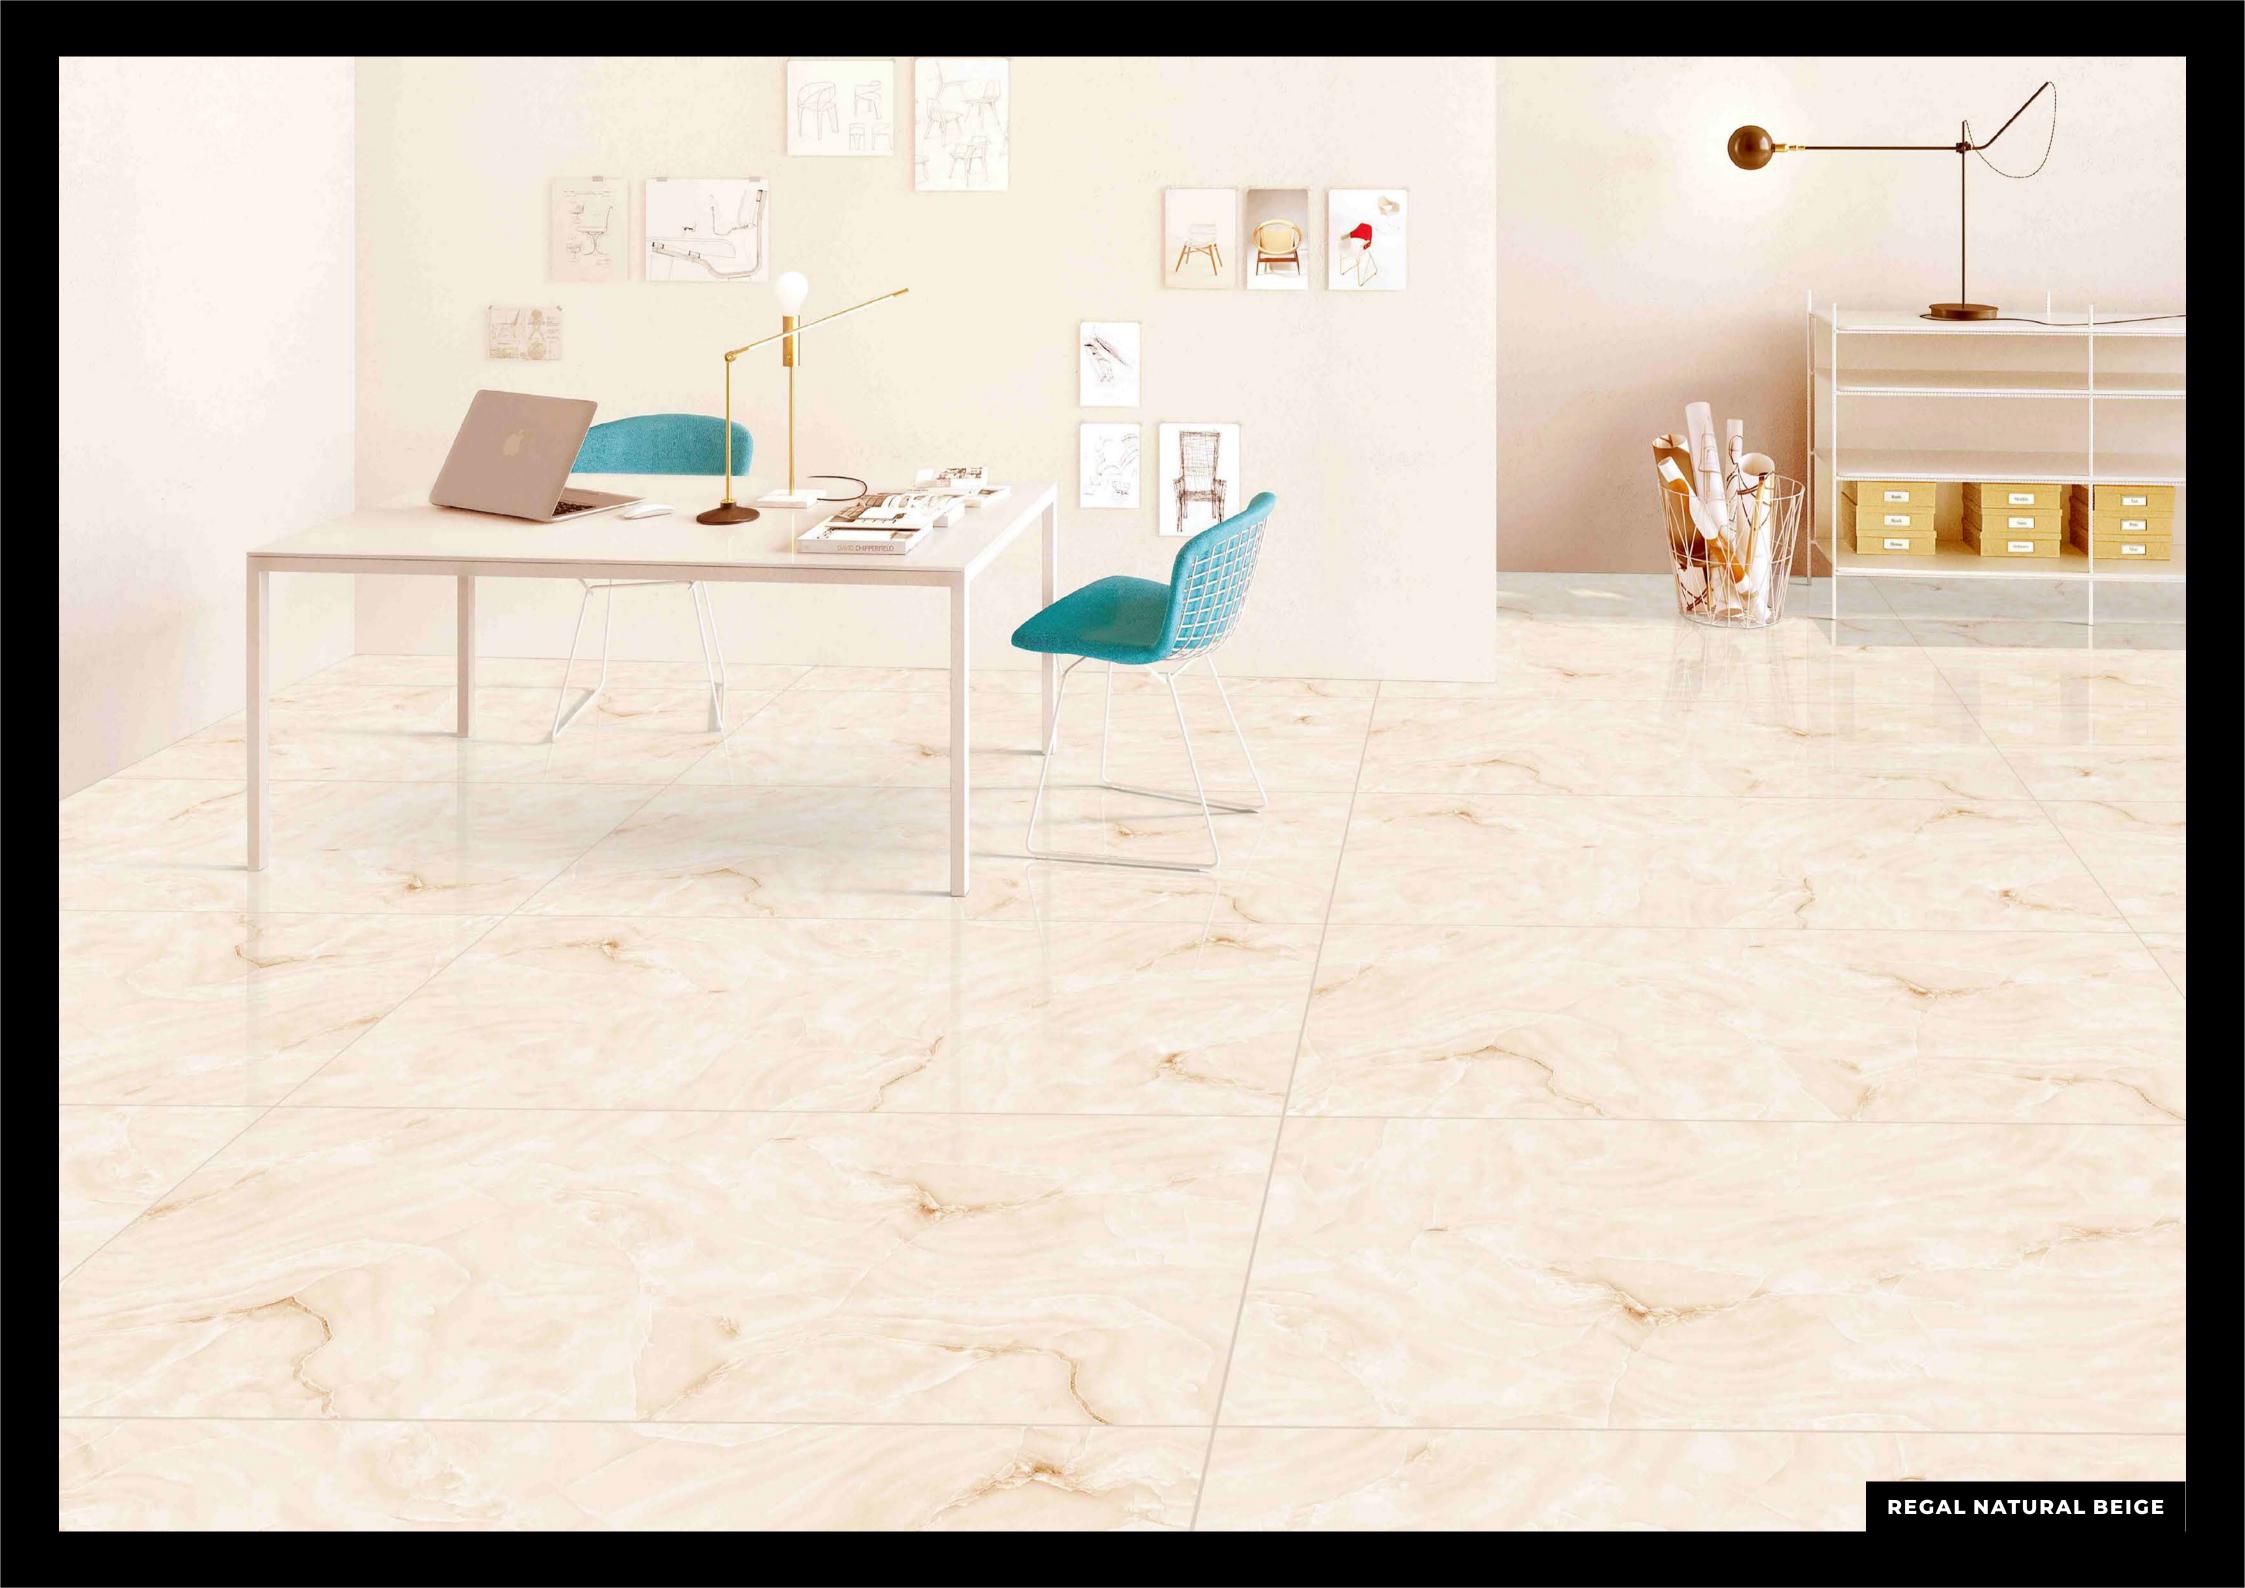

### 600X1200MM

REGAL ALBETA BROWN

600X1200MM

Get Ready For A Marvellous Lifestyle

REGAL ANGELO HAZEL

Designed Beyond Ordinary Traits

REGAL ARMANI CREMA

RANDOM AVAILABLE