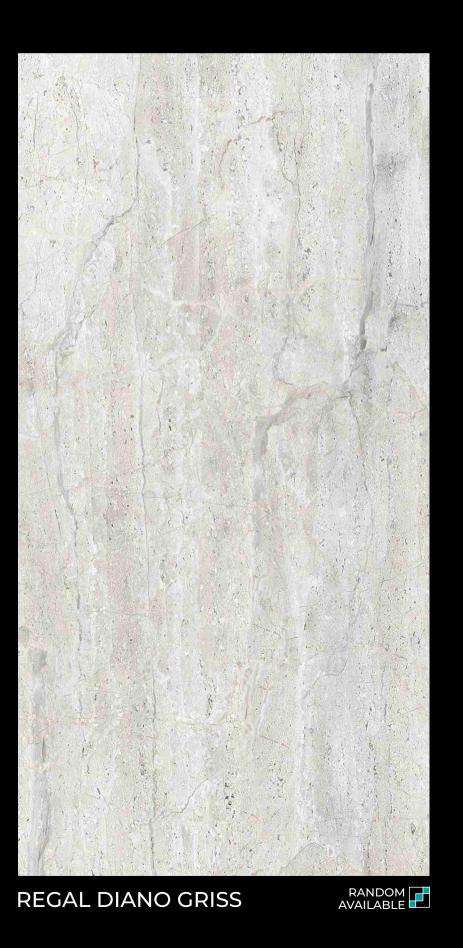

#### 600X1200MM

REGAL COSMO CLOUD

Let's Take A Whimsical Approach

REGAL GLACIAR ORANGE

**REGAL GLACIER BROWN** 

600X1200MM

Designs
That Score
High In Your Space

REGAL HARVEST BEIGE