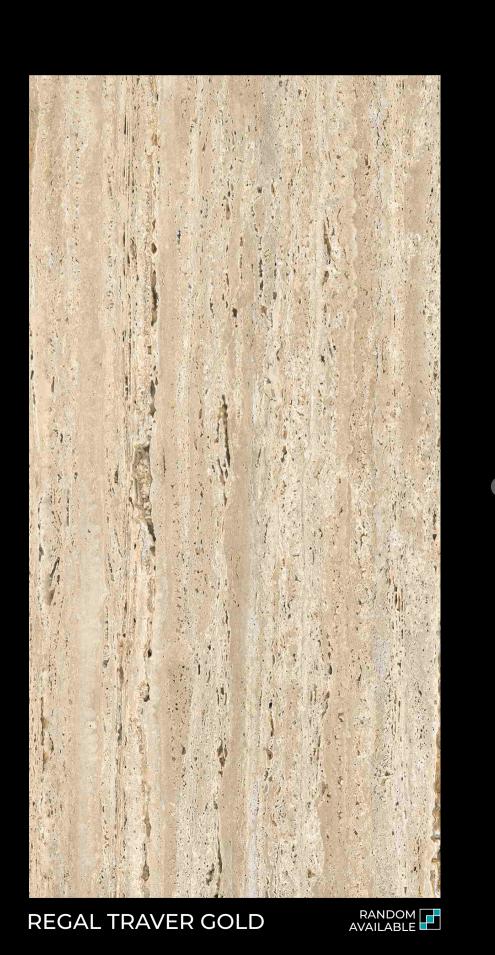

### 600X1200MM

REGAL ALBETA BROWN

600X1200MM

Get Ready For A Marvellous Lifestyle

REGAL ANGELO HAZEL

Designed Beyond Ordinary Traits

REGAL ARMANI CREMA

RANDOM AVAILABLE

### 600X1200MM

REGAL ALBETA BROWN

RANDOM AVAILABLE

The Endless
And Ever-evolving
Ceramic Collection