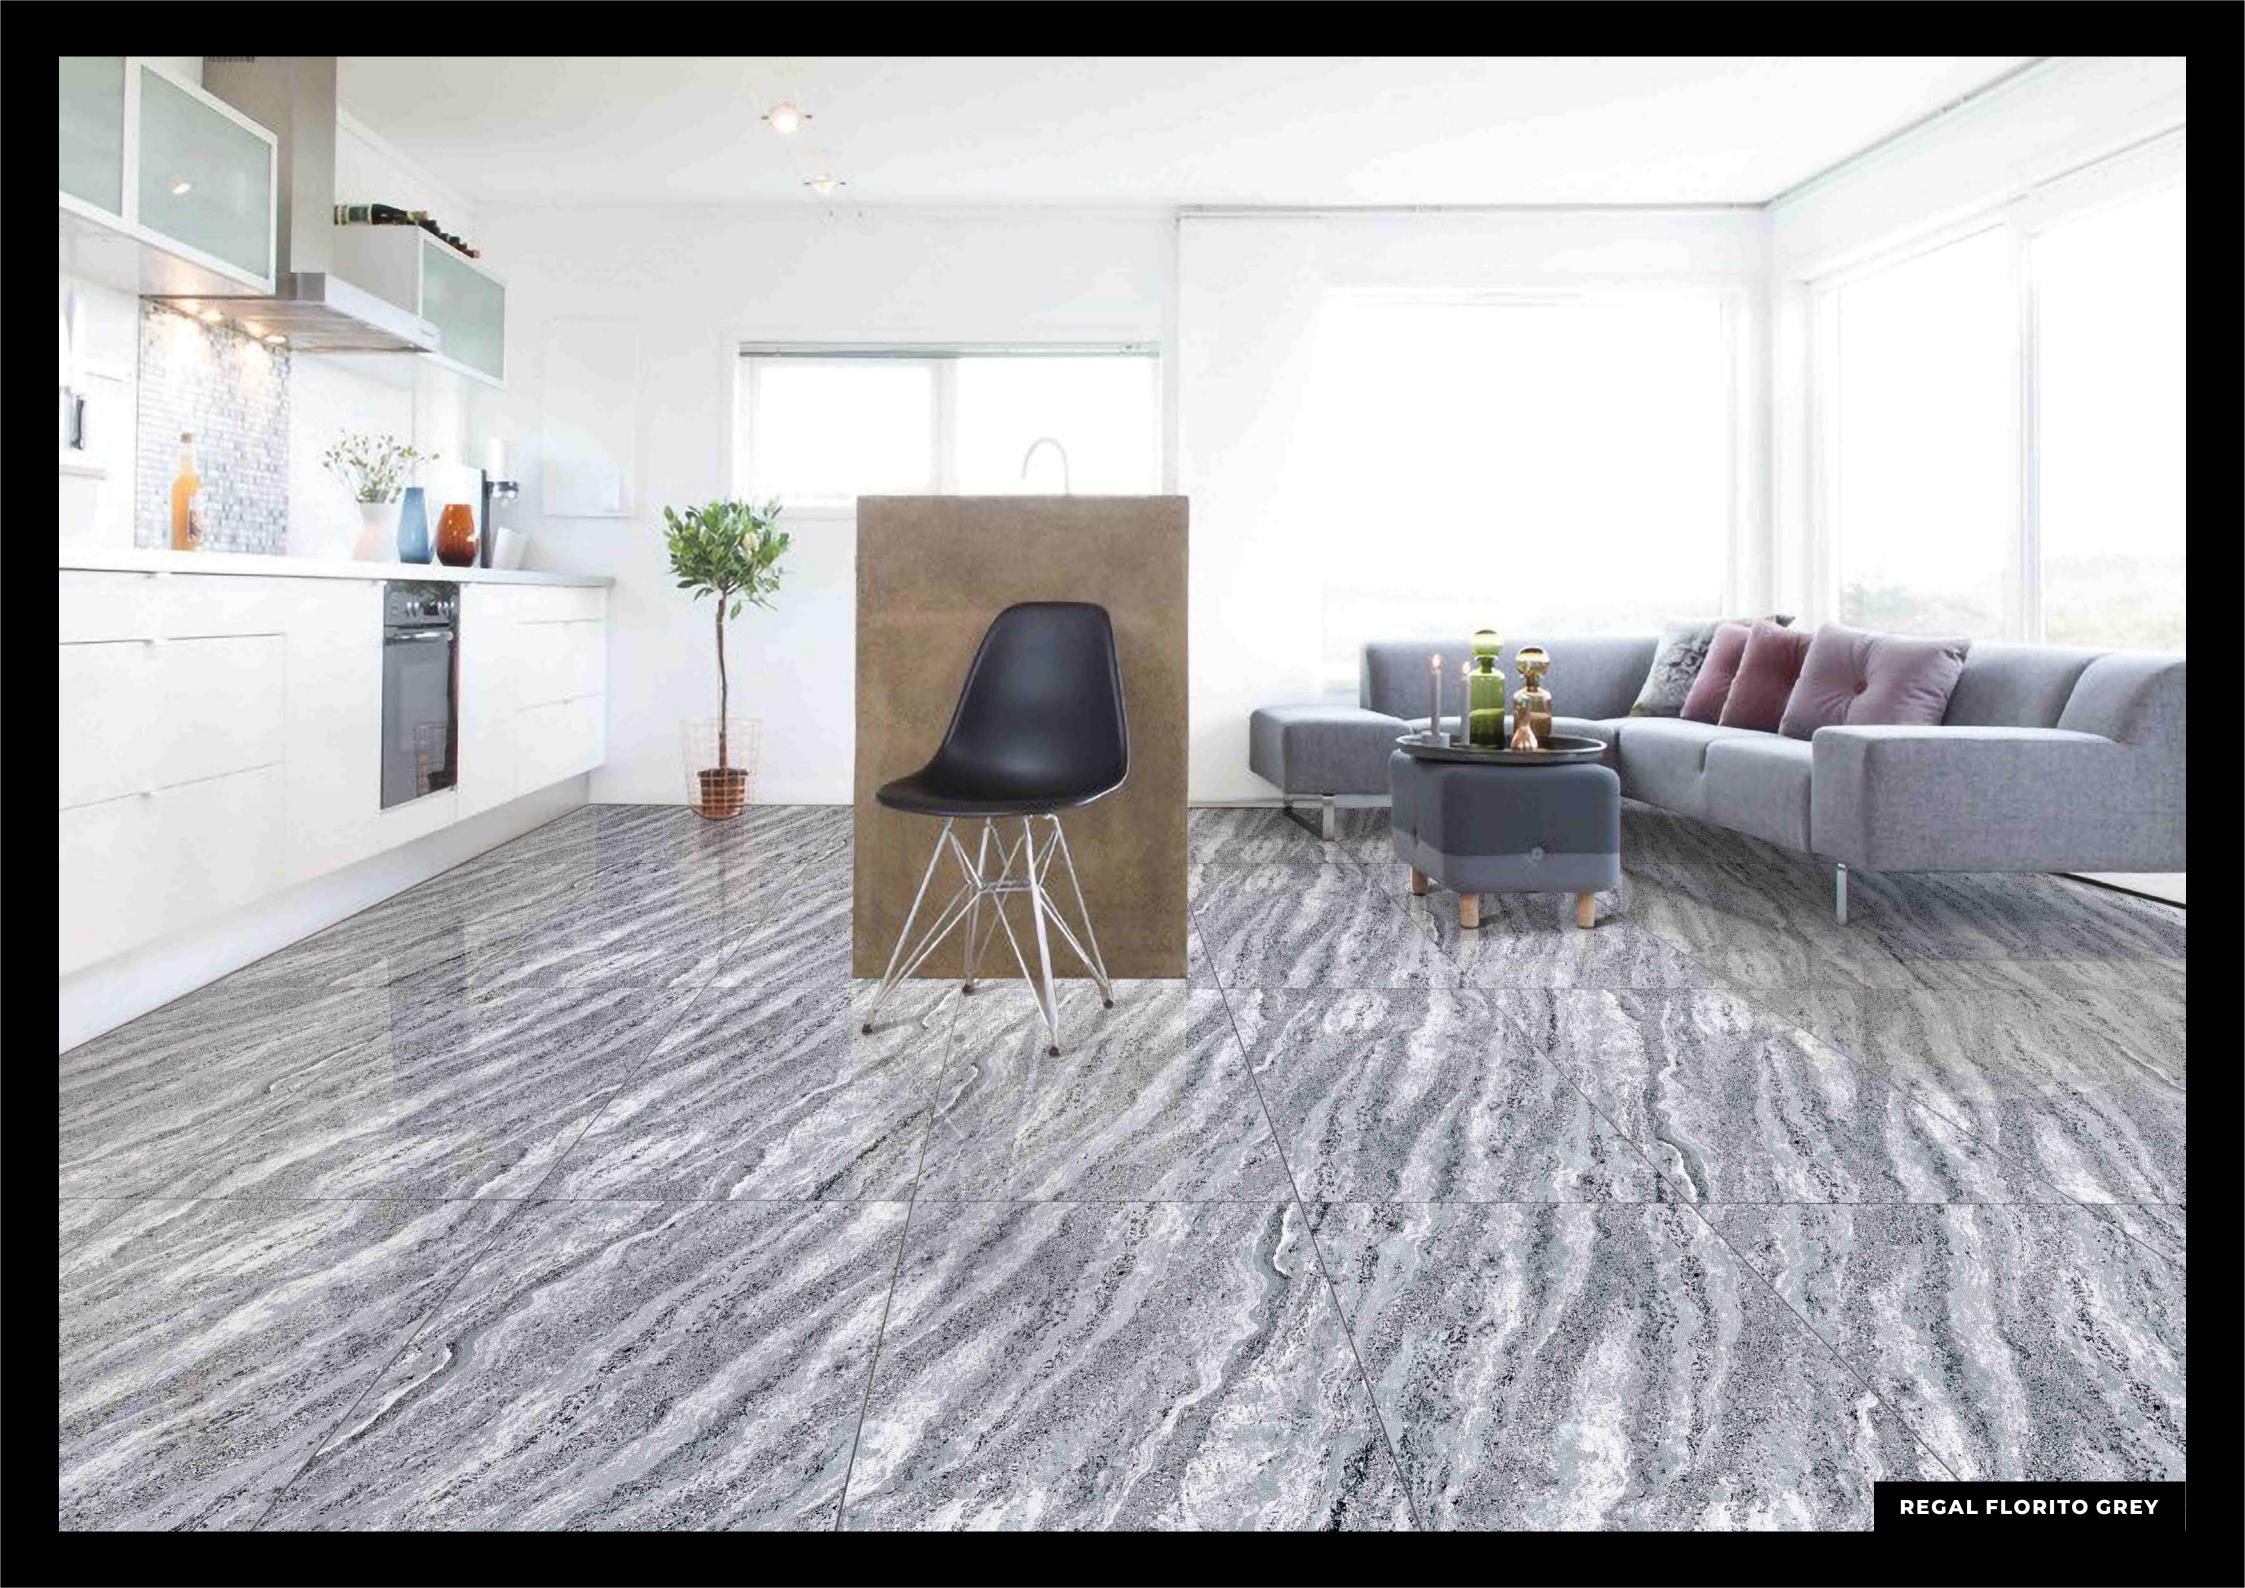

# PRODUCT

A perfect size to fix at all the places and fill your space with grace. These regular size tiles are made to get along with uneven and impartial spaces with utter ease and simplicity.

Deliver your space the adequate lustre with subtle tenderness. Let your space reflect glimmer and shimmer of lustrous shades. Best laid along with metallic antiques these tiles showcase various unusual patterns to add flair to your space.

# **GVT | PGVT**

Presenting the latest variants of polished vitrified tiles to introduce a well off nature to your abode. Granting a flawless fusion of muscle, grandeur, and endurance. Make the onlookers seek hidden strength and durability while they get dazed observe its luxuriant features, which is always justified through their outstanding endurance. Undergone a perfect procedure of tests & offering a durable quality product that could withstand heavy impacts. This remarkable product tends to stunyou with the spellbinding galleria of textures.