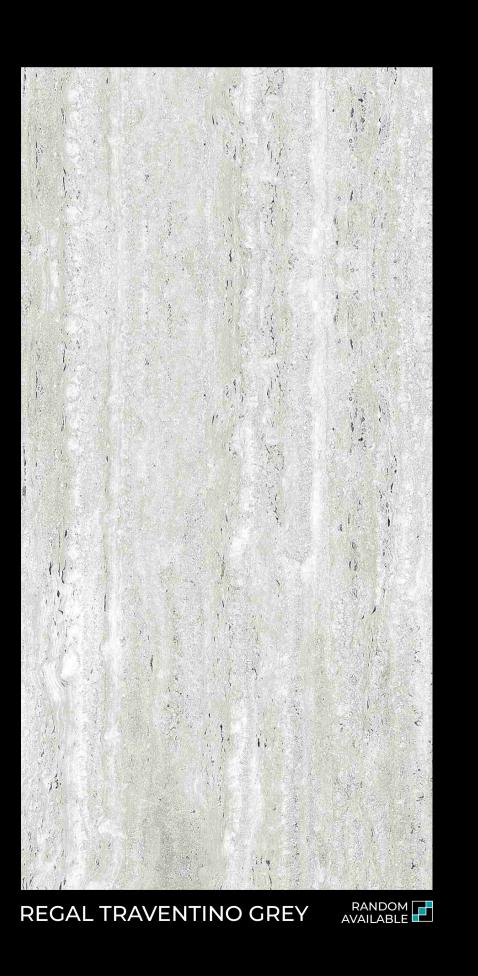

### 600X1200MM

REGAL BASALT PEACH

**FOR VARIOUS DESIGN ASPECTS** 

600X1200MM

**Increase The Around You** 

**Efficiency** 

600X1200MM

Inspired By The Briskness Of Nature