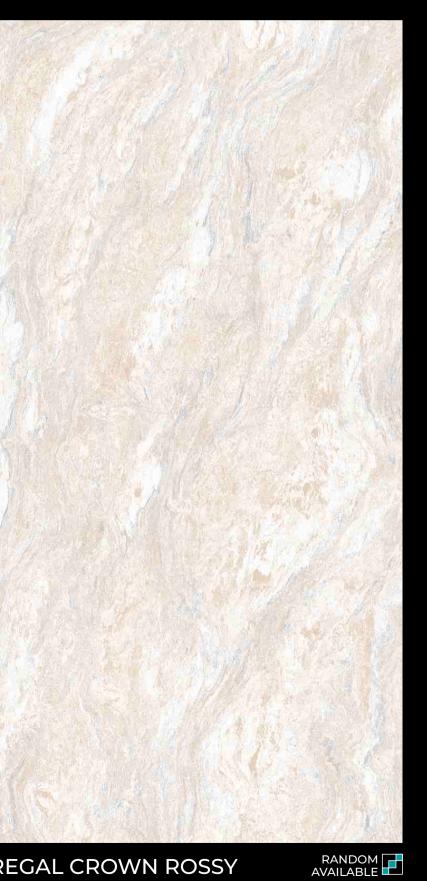

#### 600X1200MM

**REGAL CROWN BIANCO** 

**Get Drawn To The Modern Decor Aesthetics** 