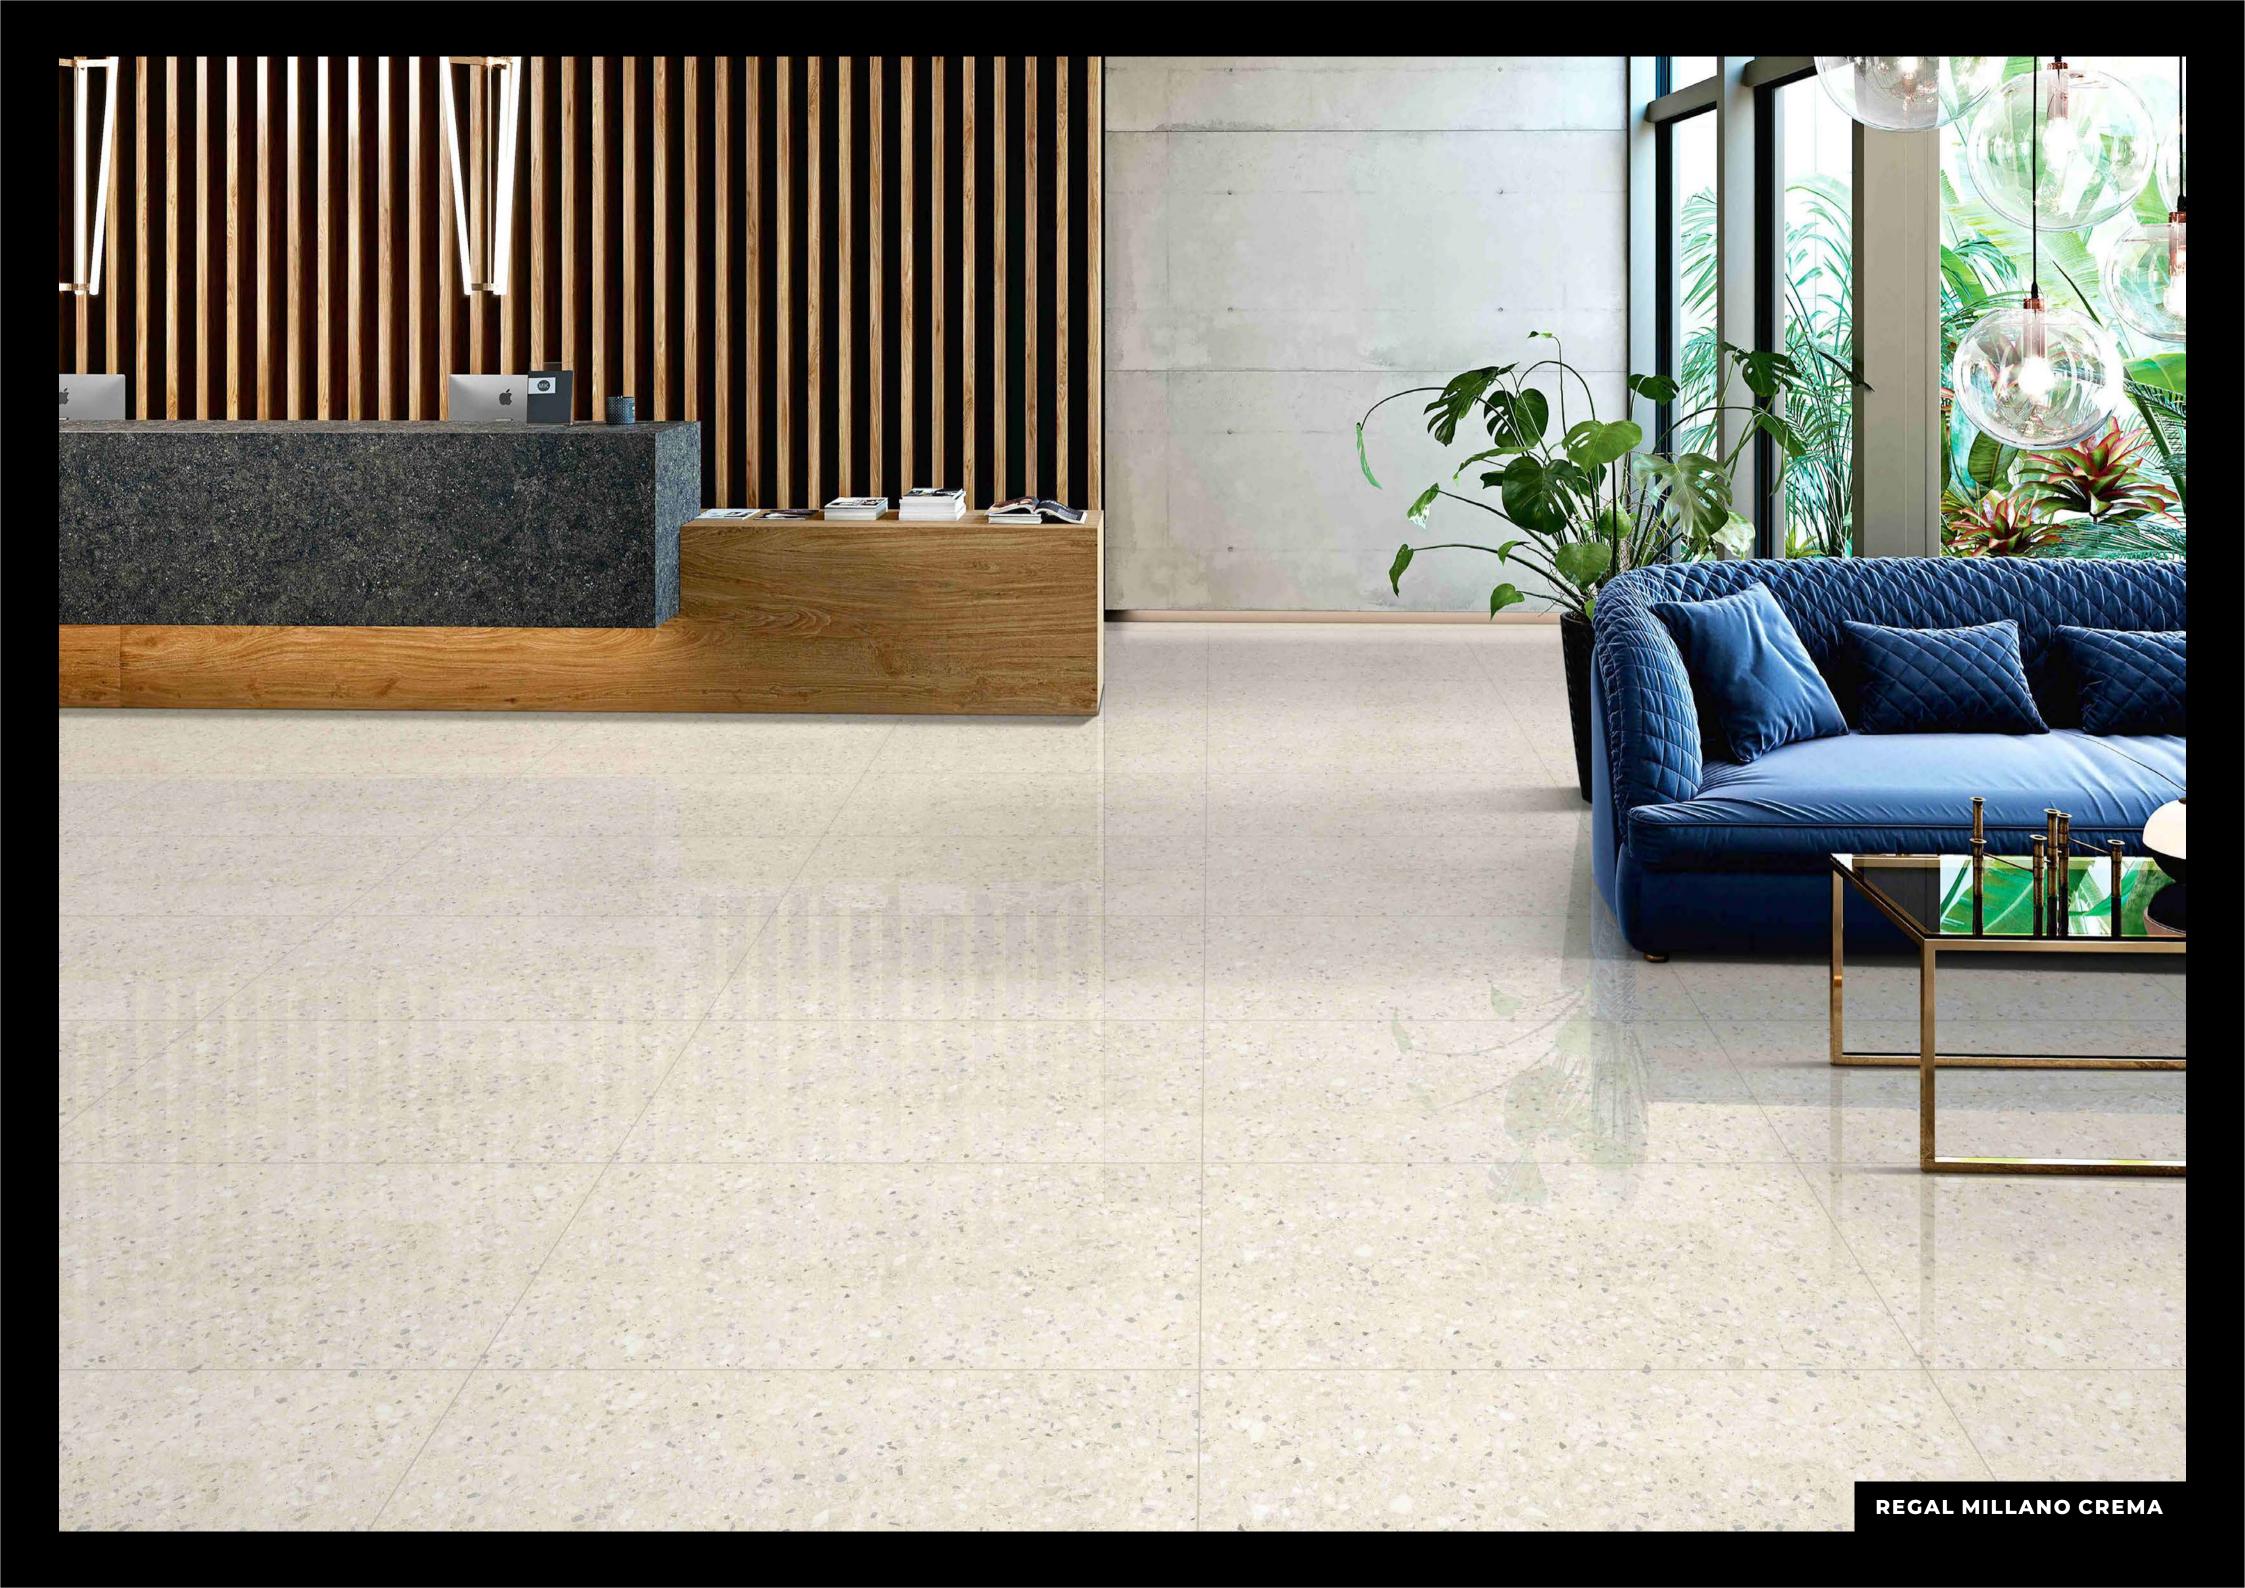

#### 600X1200MM

REGAL COSMO CLOUD

Let's Take A Whimsical Approach

REGAL GLACIAR ORANGE

**REGAL GLACIER BROWN** 

600X1200MM

Designs
That Score
High In Your Space

REGAL HARVEST BEIGE