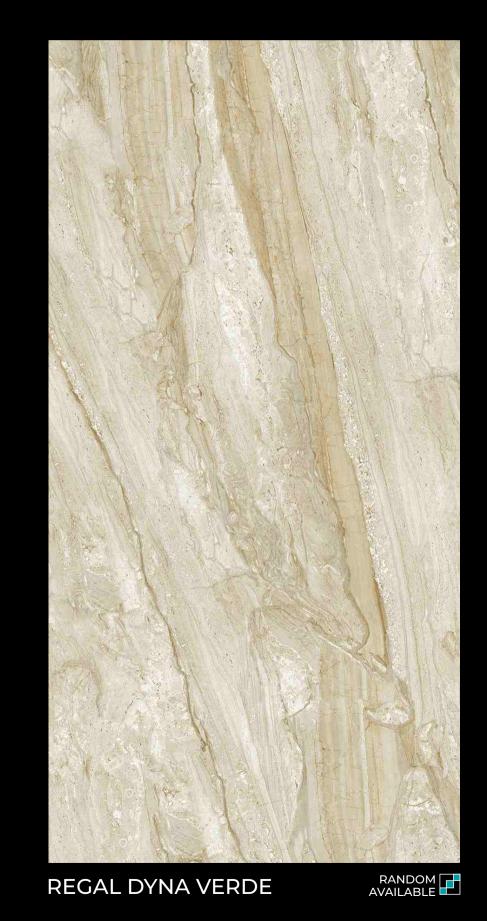

### 600X1200MM

REGAL DYNAMIC FROST

**Patterns That Soothes The Overall Mood** 