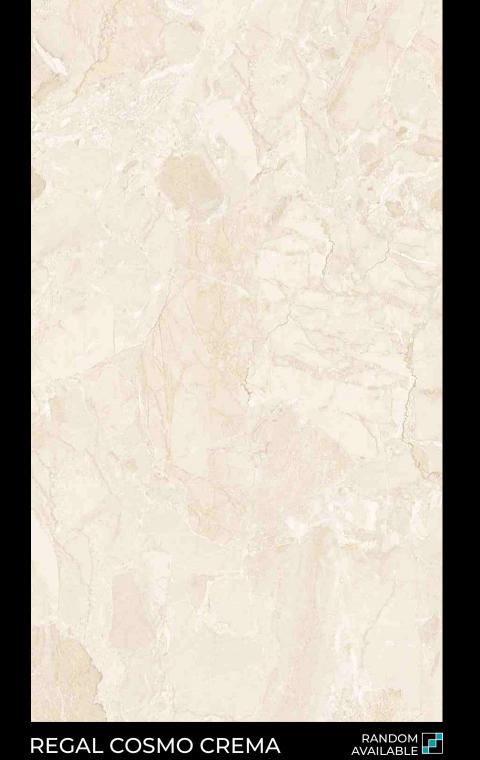

#### 600X1200MM

REGAL COSMO CLOUD

Let's Take A Whimsical Approach

REGAL GLACIAR ORANGE

**REGAL GLACIER BROWN** 

600X1200MM

Designs
That Score
High In Your Space

REGAL HARVEST BEIGE