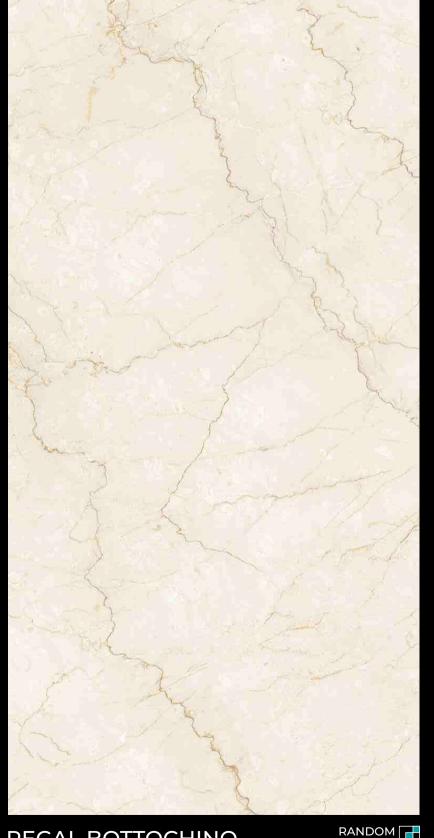

#### 600X1200MM

REGAL BOTTOCHINO

**Decors That Inspire Every** Bit Of Your Being

A
Thoughtful Mix
Of Strength & Style

600X1200MM

600X1200MM

Statement Pieces
That Make Your
Space Lively