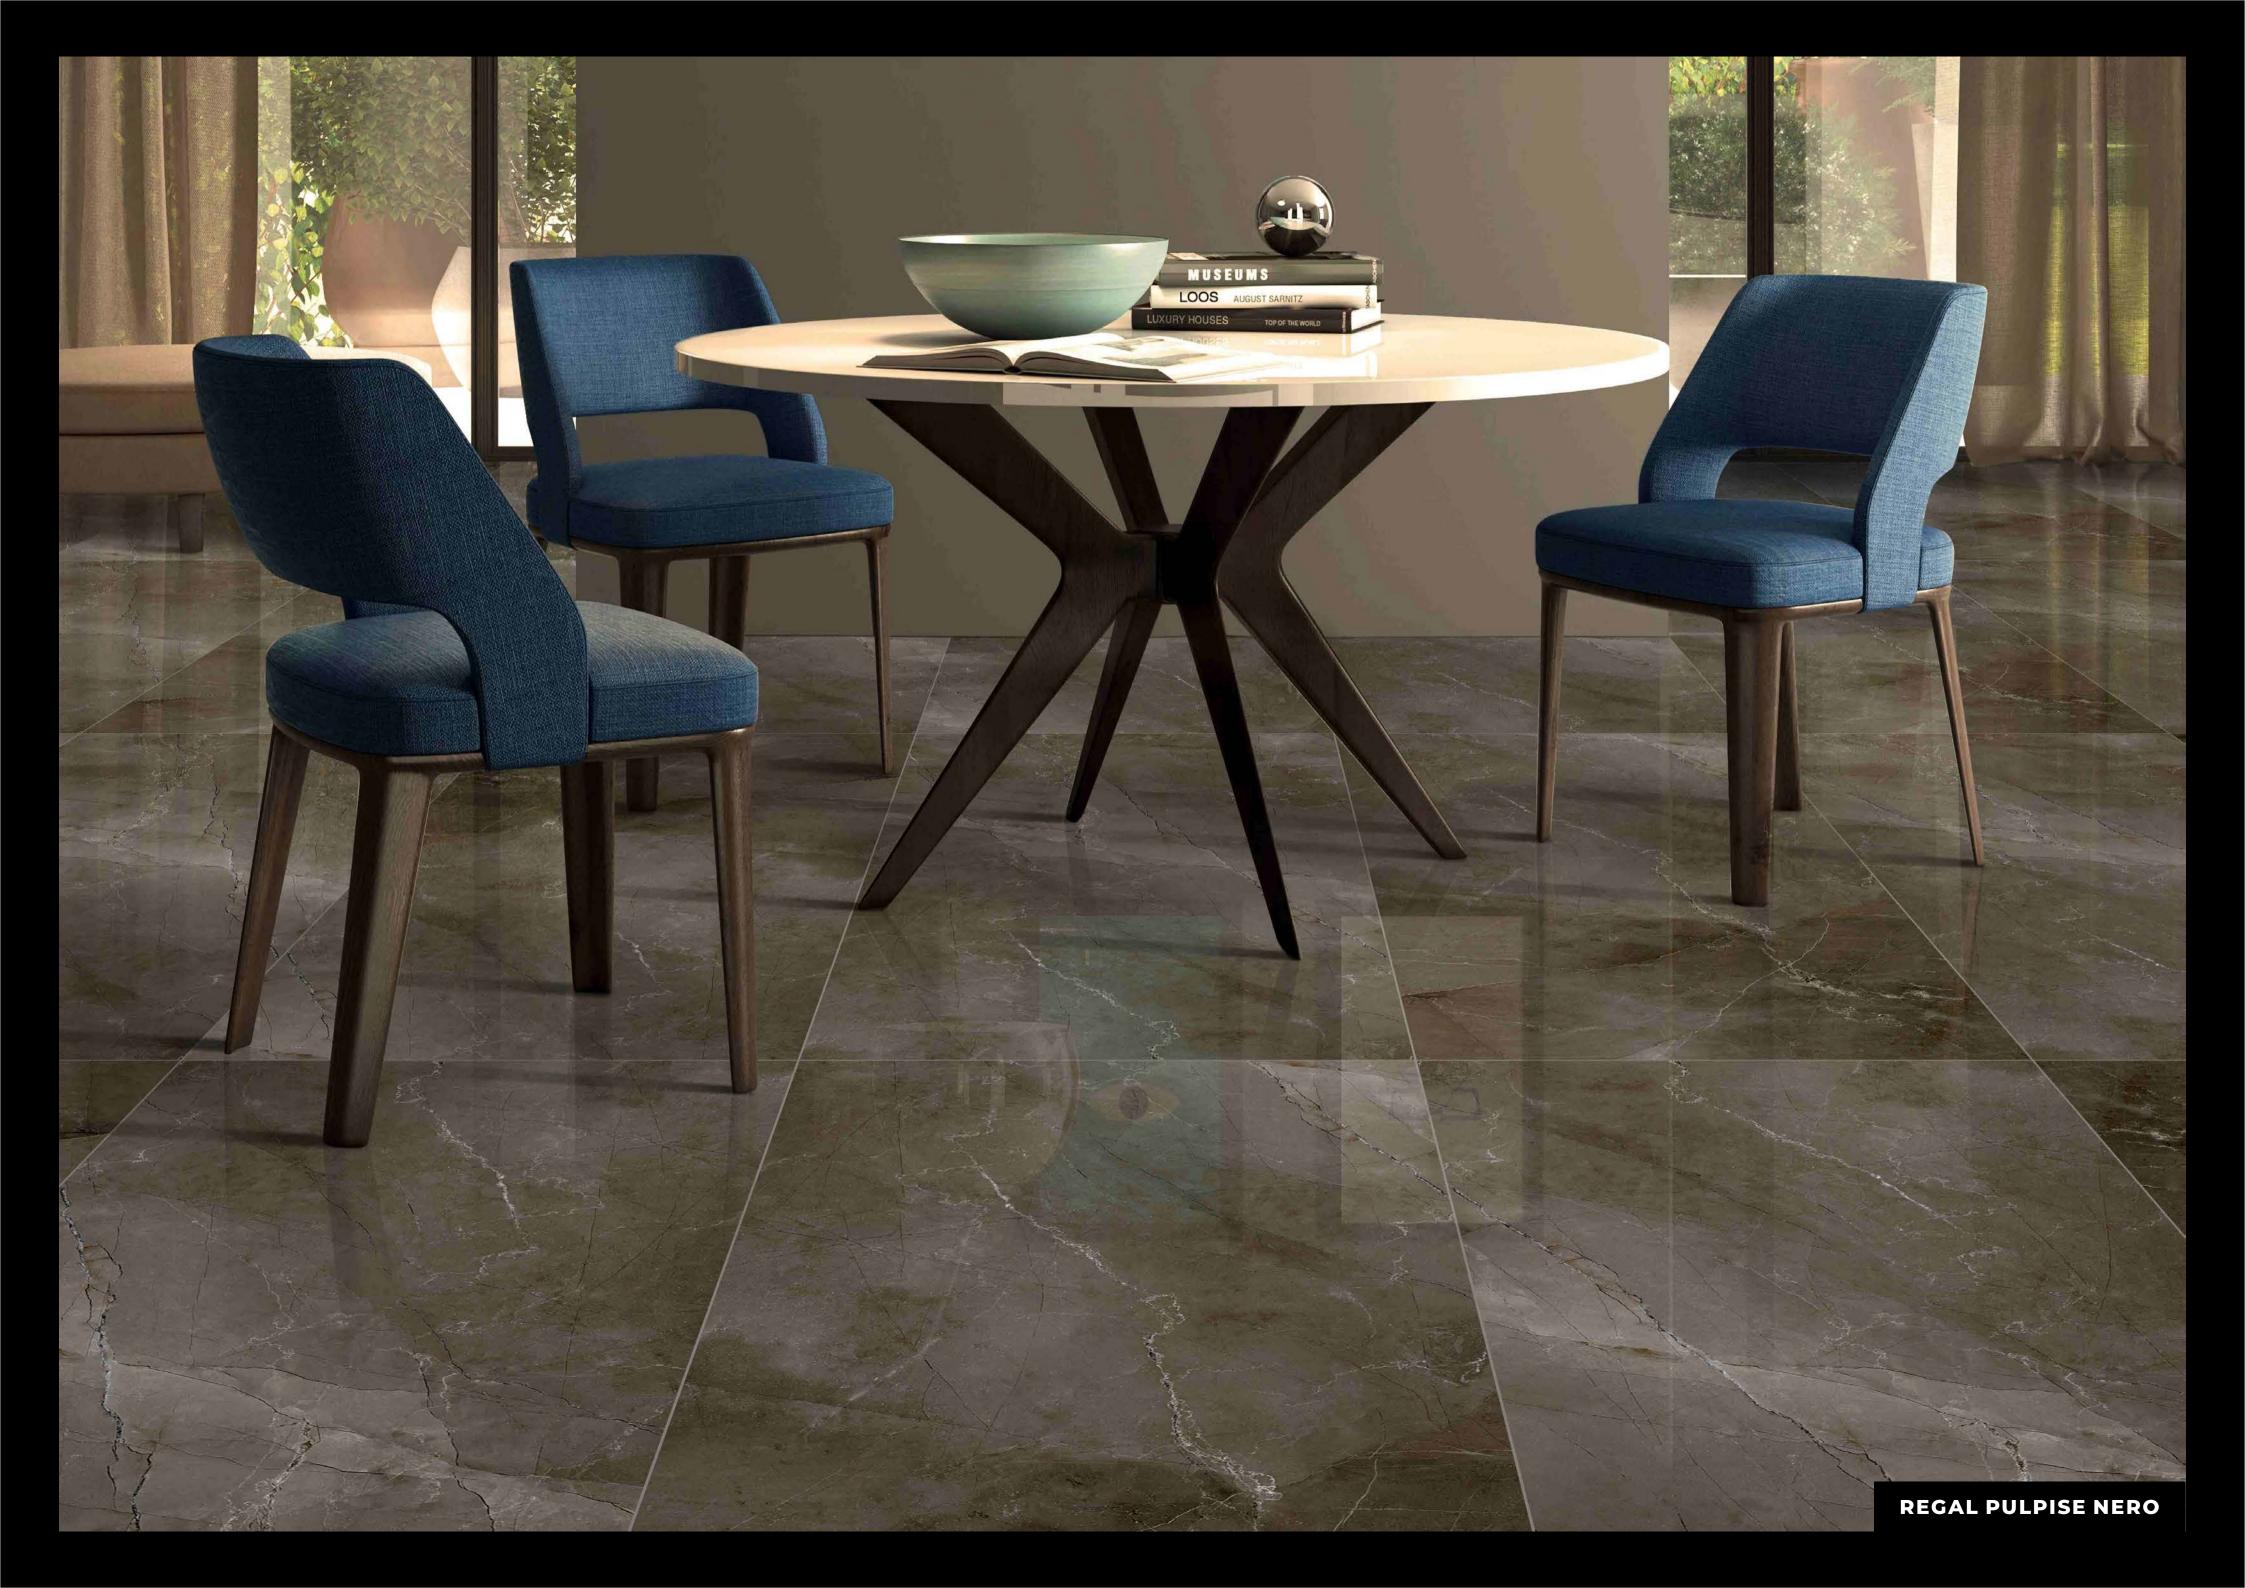

## 600X1200MM

REGAL PULPISE CLOUD

RANDOM AVAILABLE

RANDOM AVAILABLE

REGAL PULPISE ORANGE