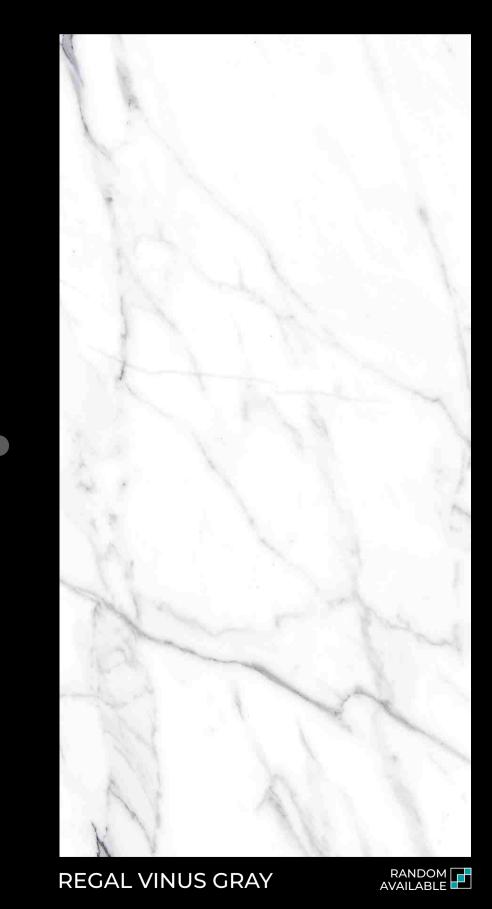

### 600X1200MM

REGAL ALBETA BROWN

RANDOM AVAILABLE

The Endless
And Ever-evolving
Ceramic Collection