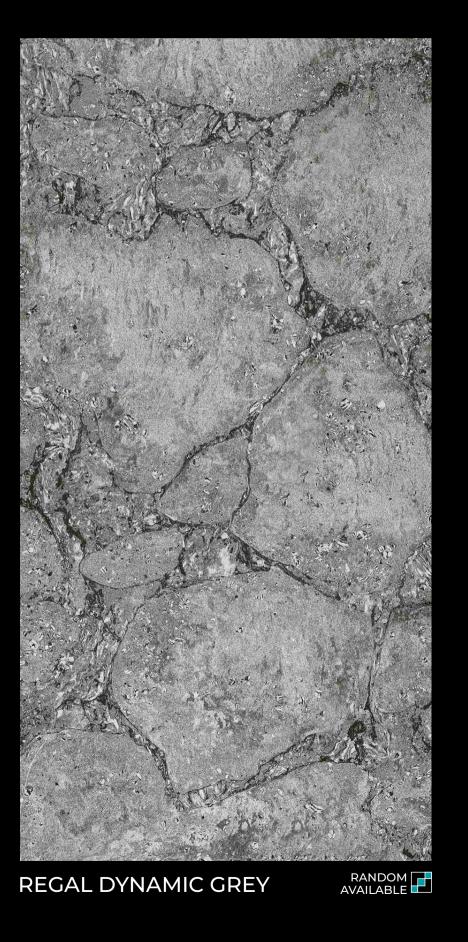

### 600X1200MM

REGAL DYNAMIC FROST

**Patterns That Soothes The Overall Mood** 