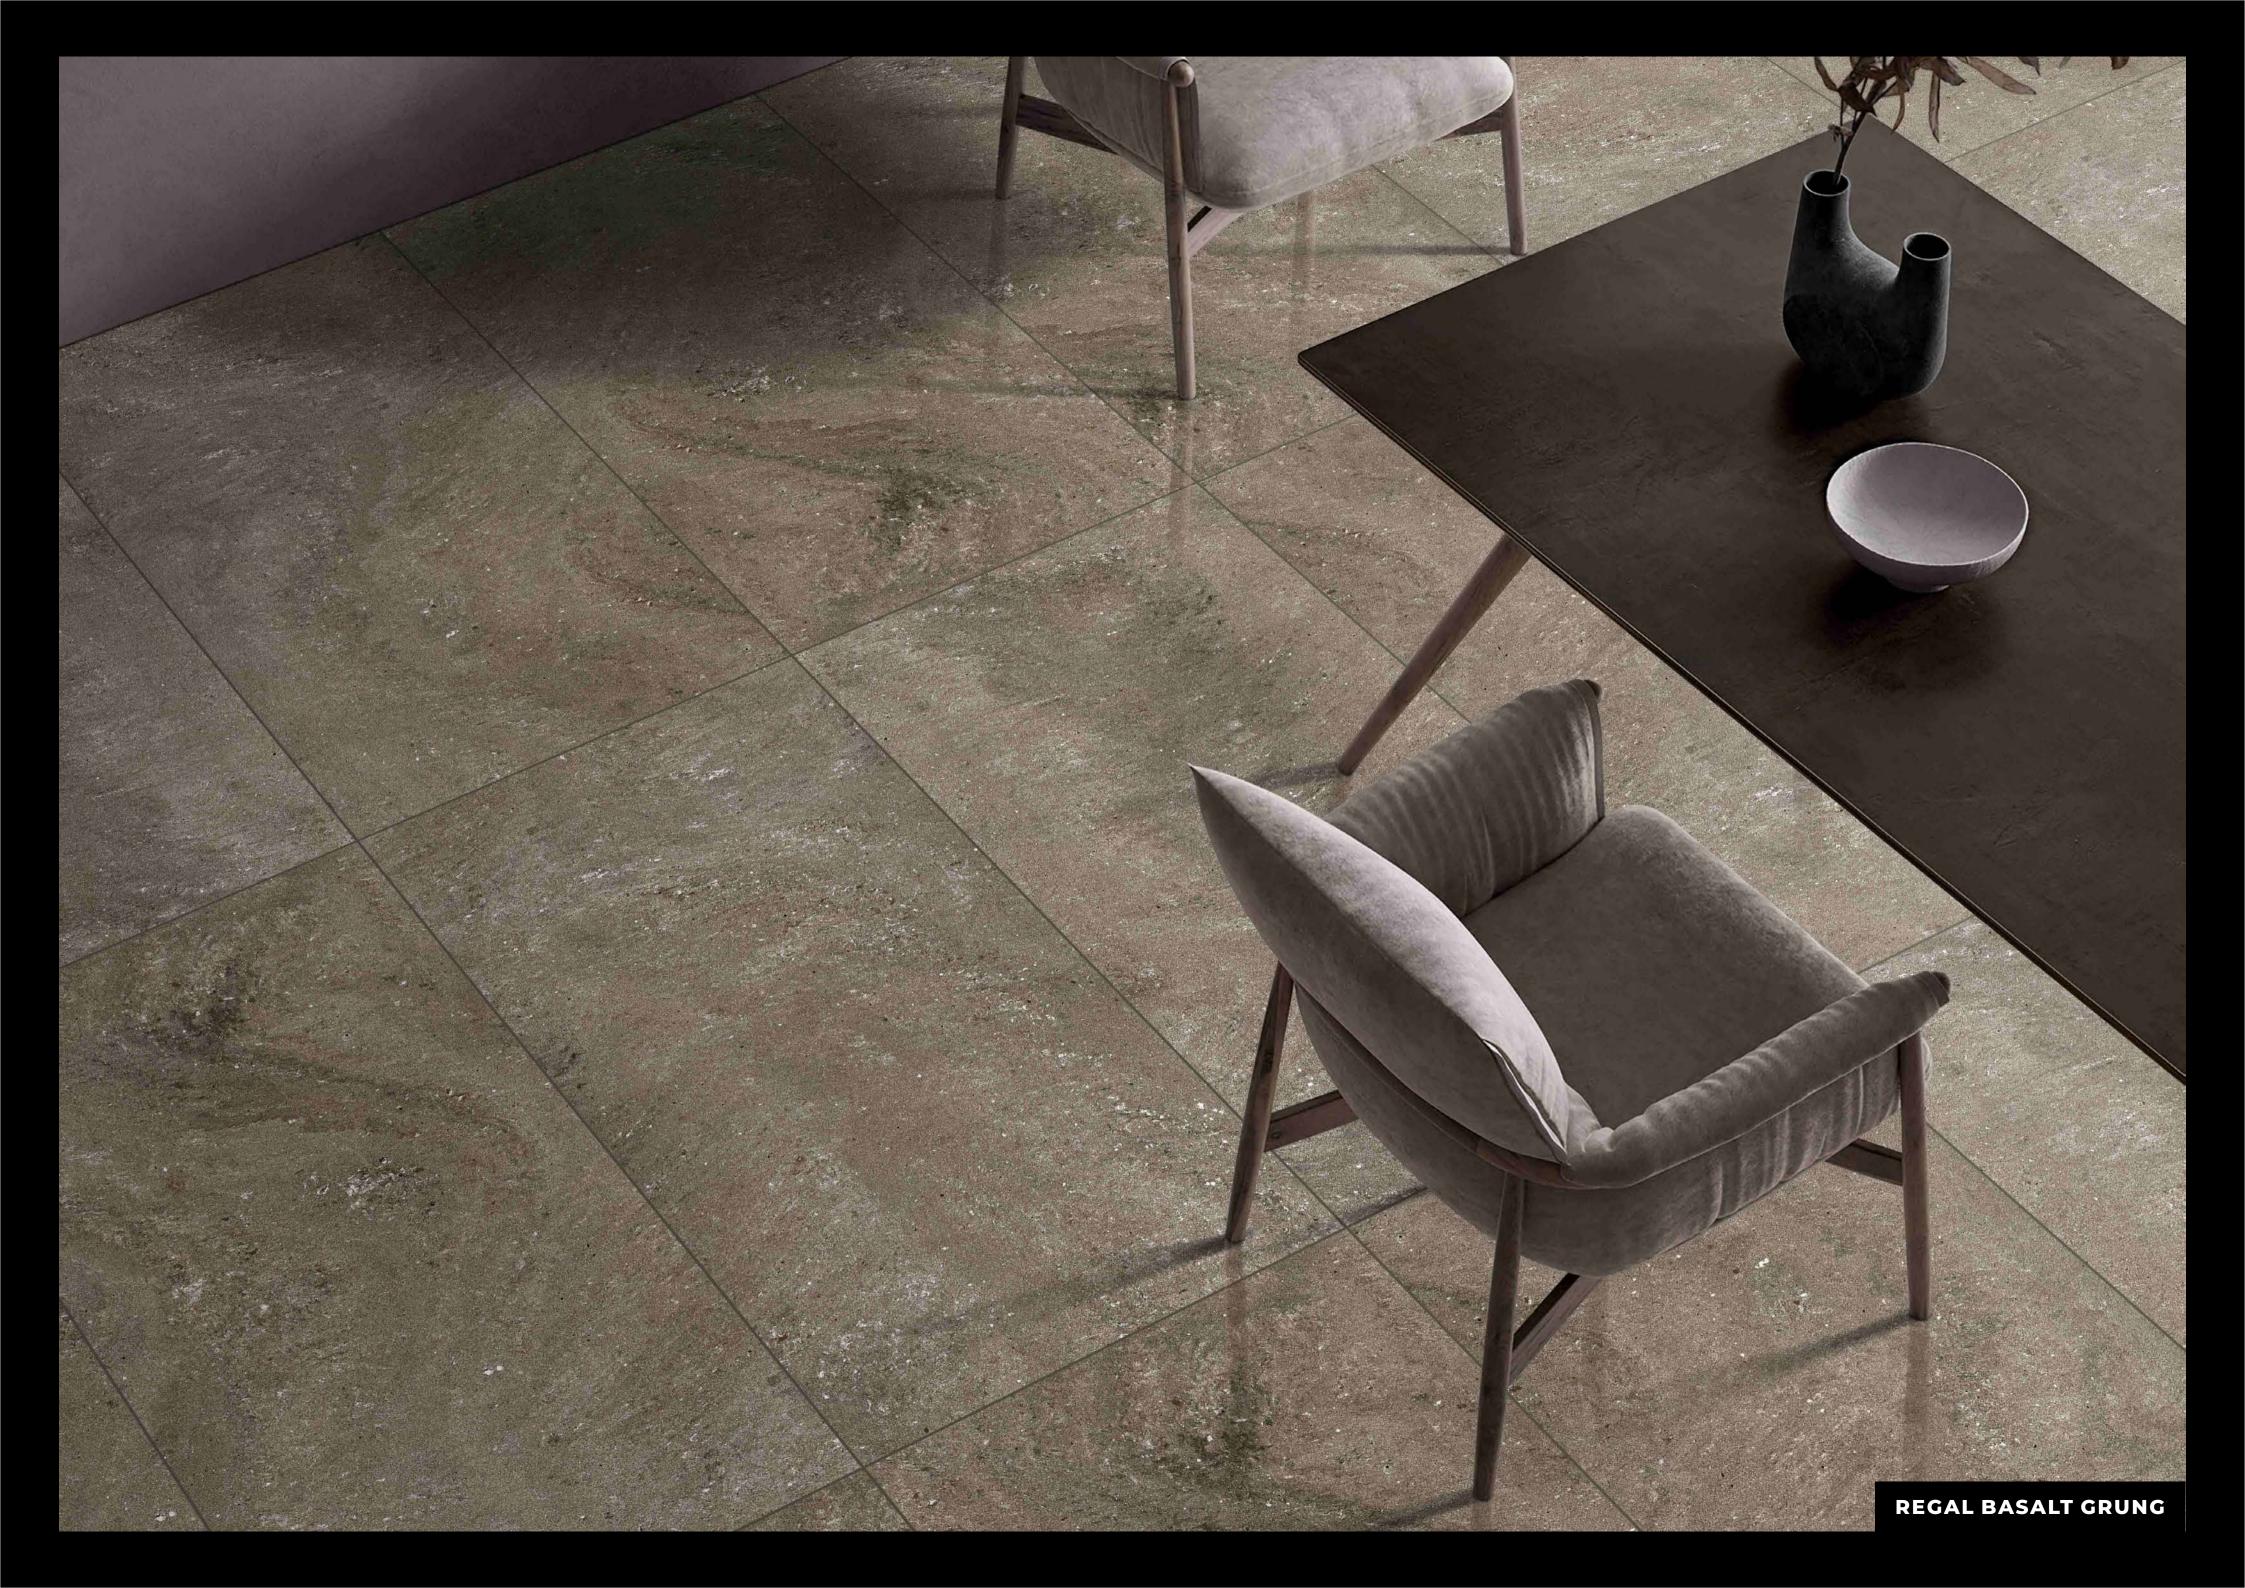

### 600X1200MM

REGAL BASALT PEACH

**FOR VARIOUS DESIGN ASPECTS** 

600X1200MM

**Increase The Around You** 

**Efficiency** 

600X1200MM

Inspired By The Briskness Of Nature