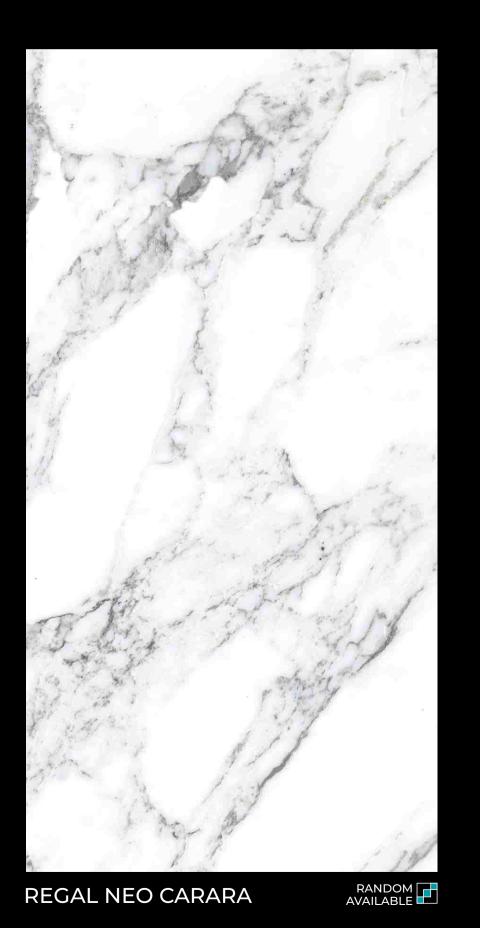

### 600X1200MM

REGAL ALBETA BROWN

RANDOM AVAILABLE

The Endless
And Ever-evolving
Ceramic Collection