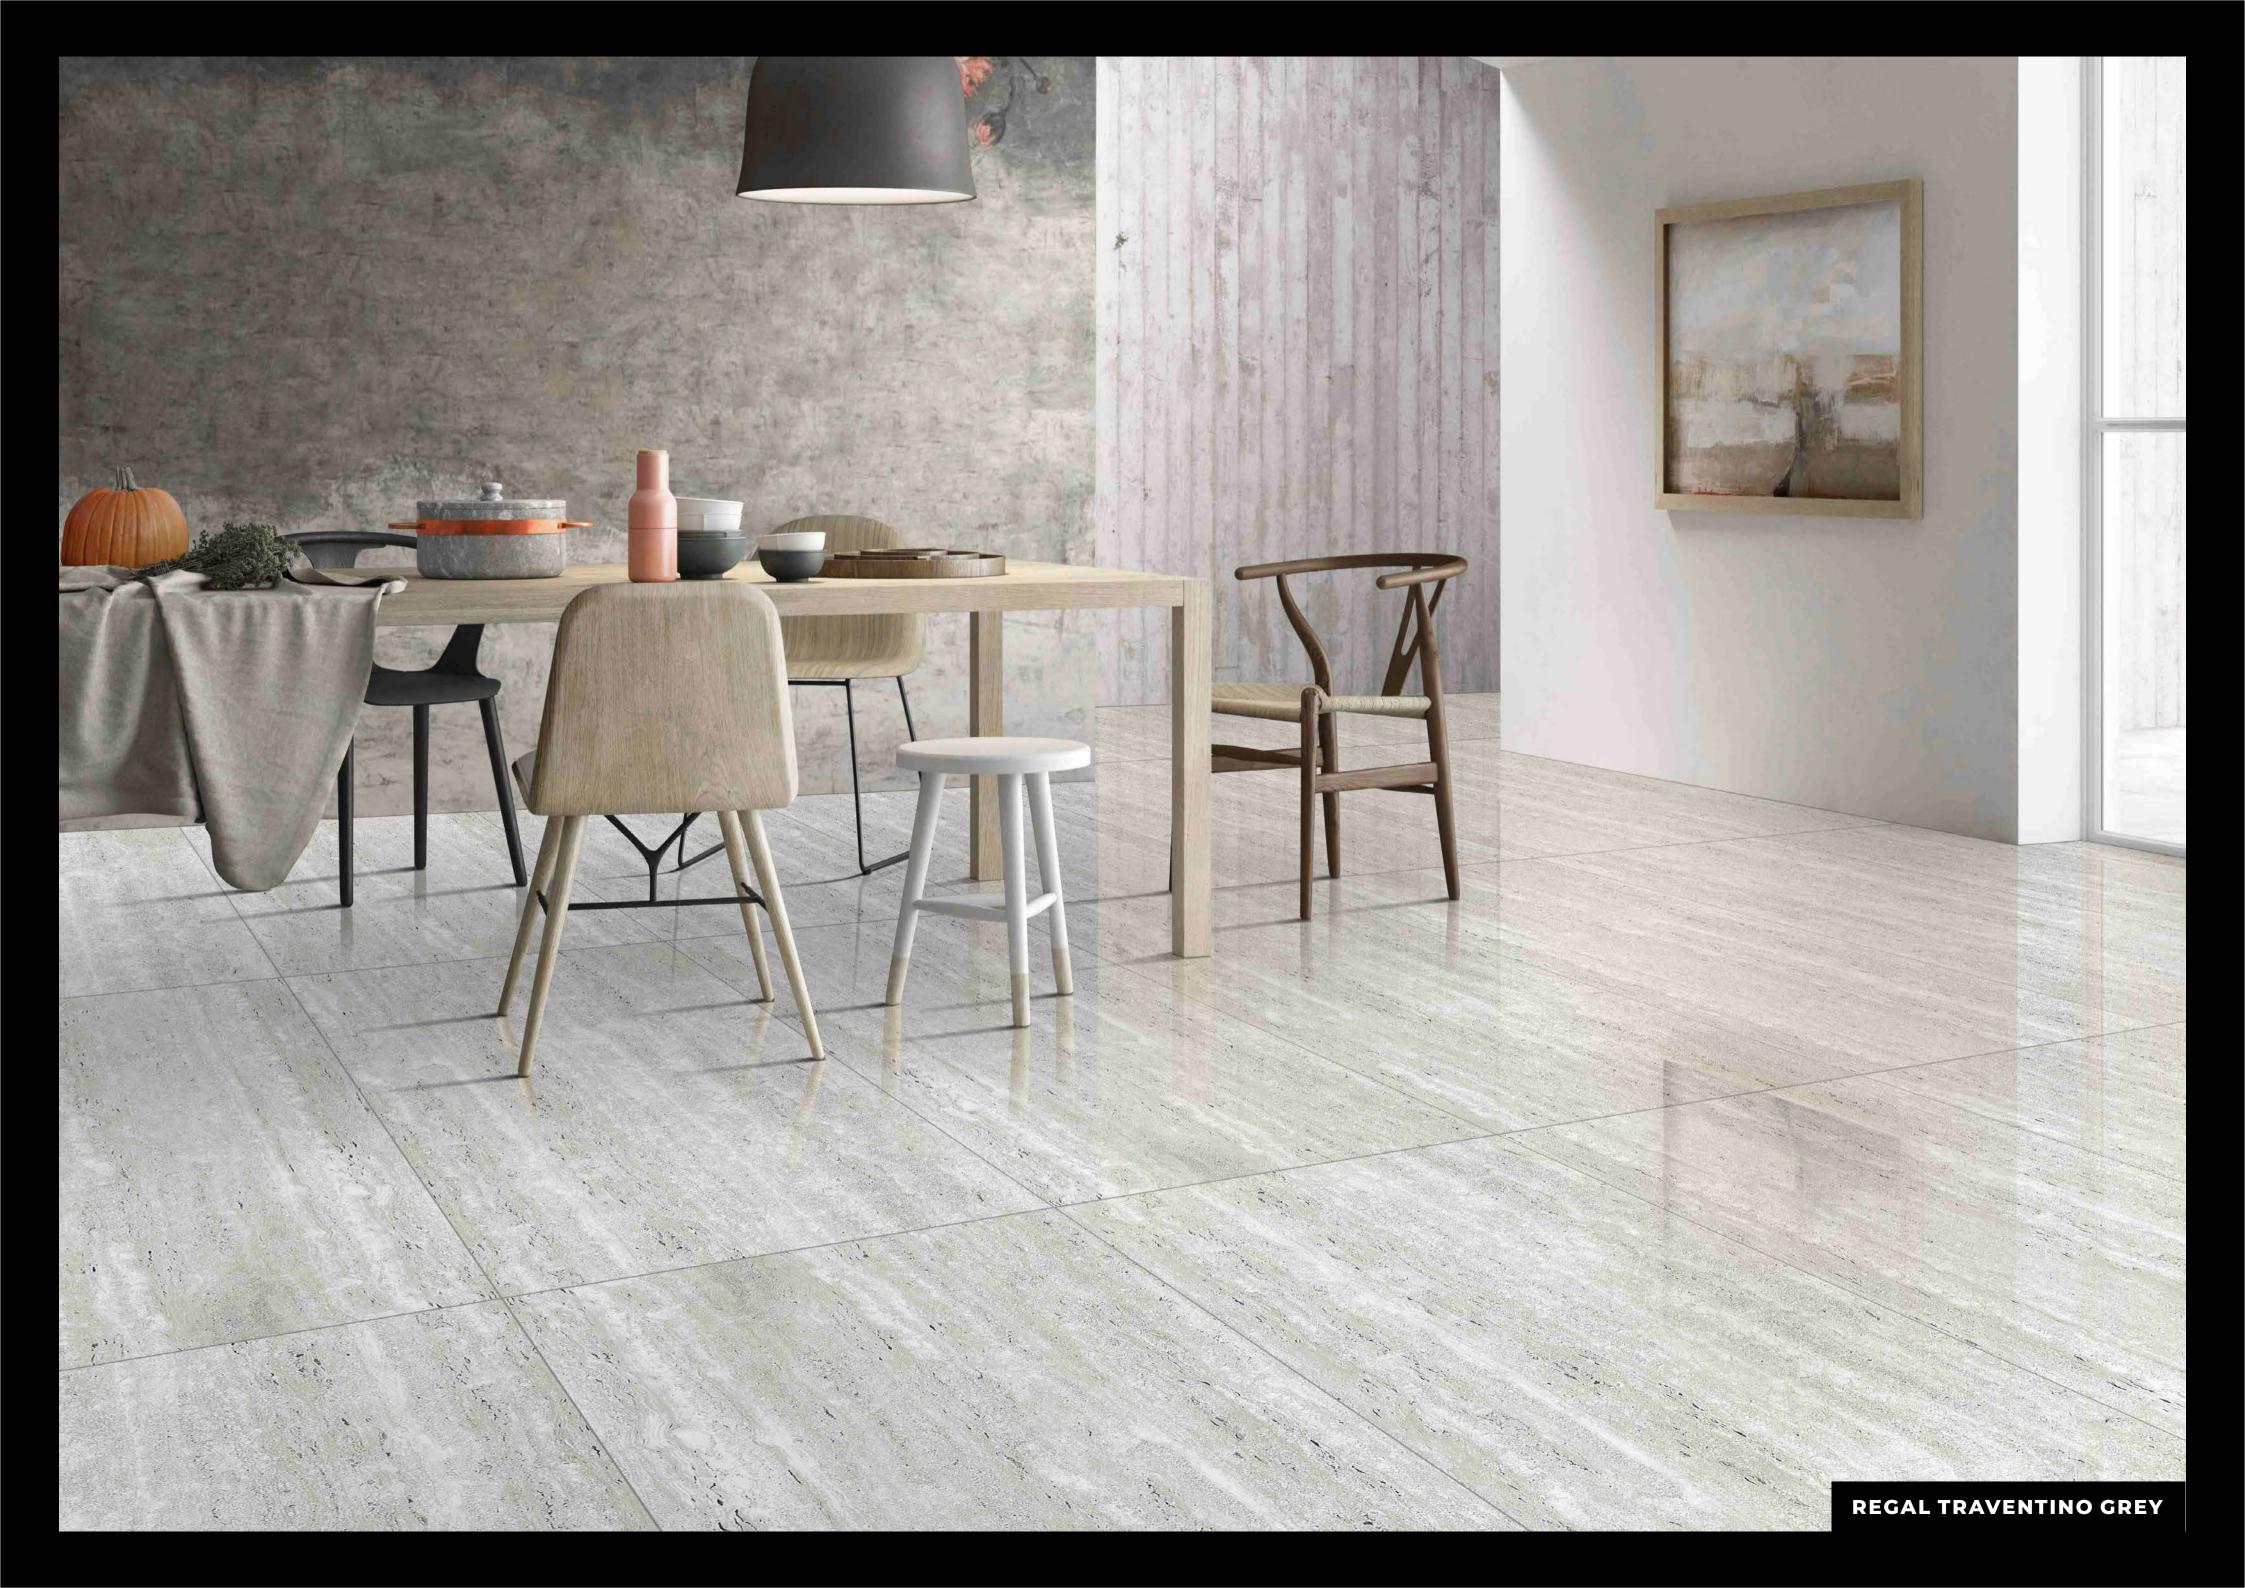

### 600X1200MM

REGAL BASALT PEACH

**FOR VARIOUS DESIGN ASPECTS** 

600X1200MM

**Increase The Around You** 

**Efficiency** 

600X1200MM

Inspired By The Briskness Of Nature