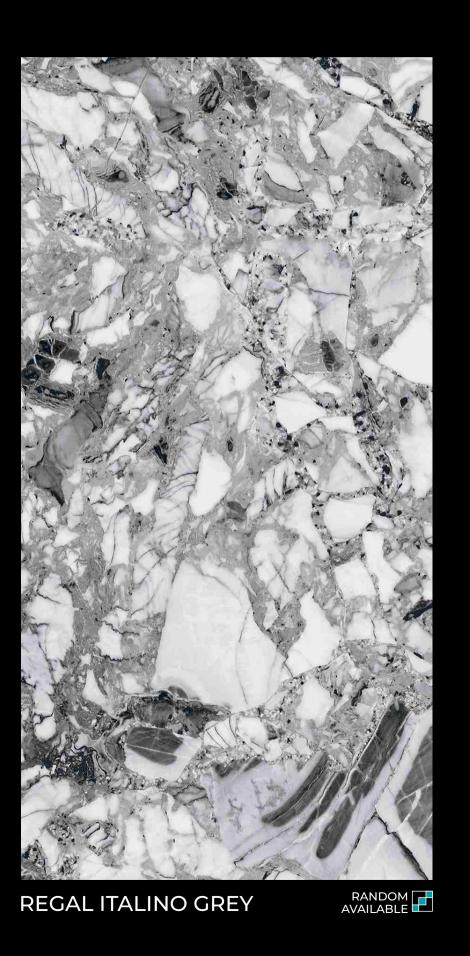

# PRODUCT

A perfect size to fix at all the places and fill your space with grace. These regular size tiles are made to get along with uneven and impartial spaces with utter ease and simplicity.

Deliver your space the adequate lustre with subtle tenderness. Let your space reflect glimmer and shimmer of lustrous shades. Best laid along with metallic antiques these tiles showcase various unusual patterns to add flair to your space.

600x600mm | 600x1200mm

# **GVT | PGVT**

Presenting the latest variants of polished vitrified tiles to introduce a well off nature to your abode. Granting a flawless fusion of muscle, grandeur, and endurance. Make the onlookers seek hidden strength and durability while they get dazed observe its luxuriant features, which is always justified through their outstanding endurance. Undergone a perfect procedure of tests & offering a durable quality product that could withstand heavy impacts. This remarkable product tends to stunyou with the spellbinding galleria of textures.