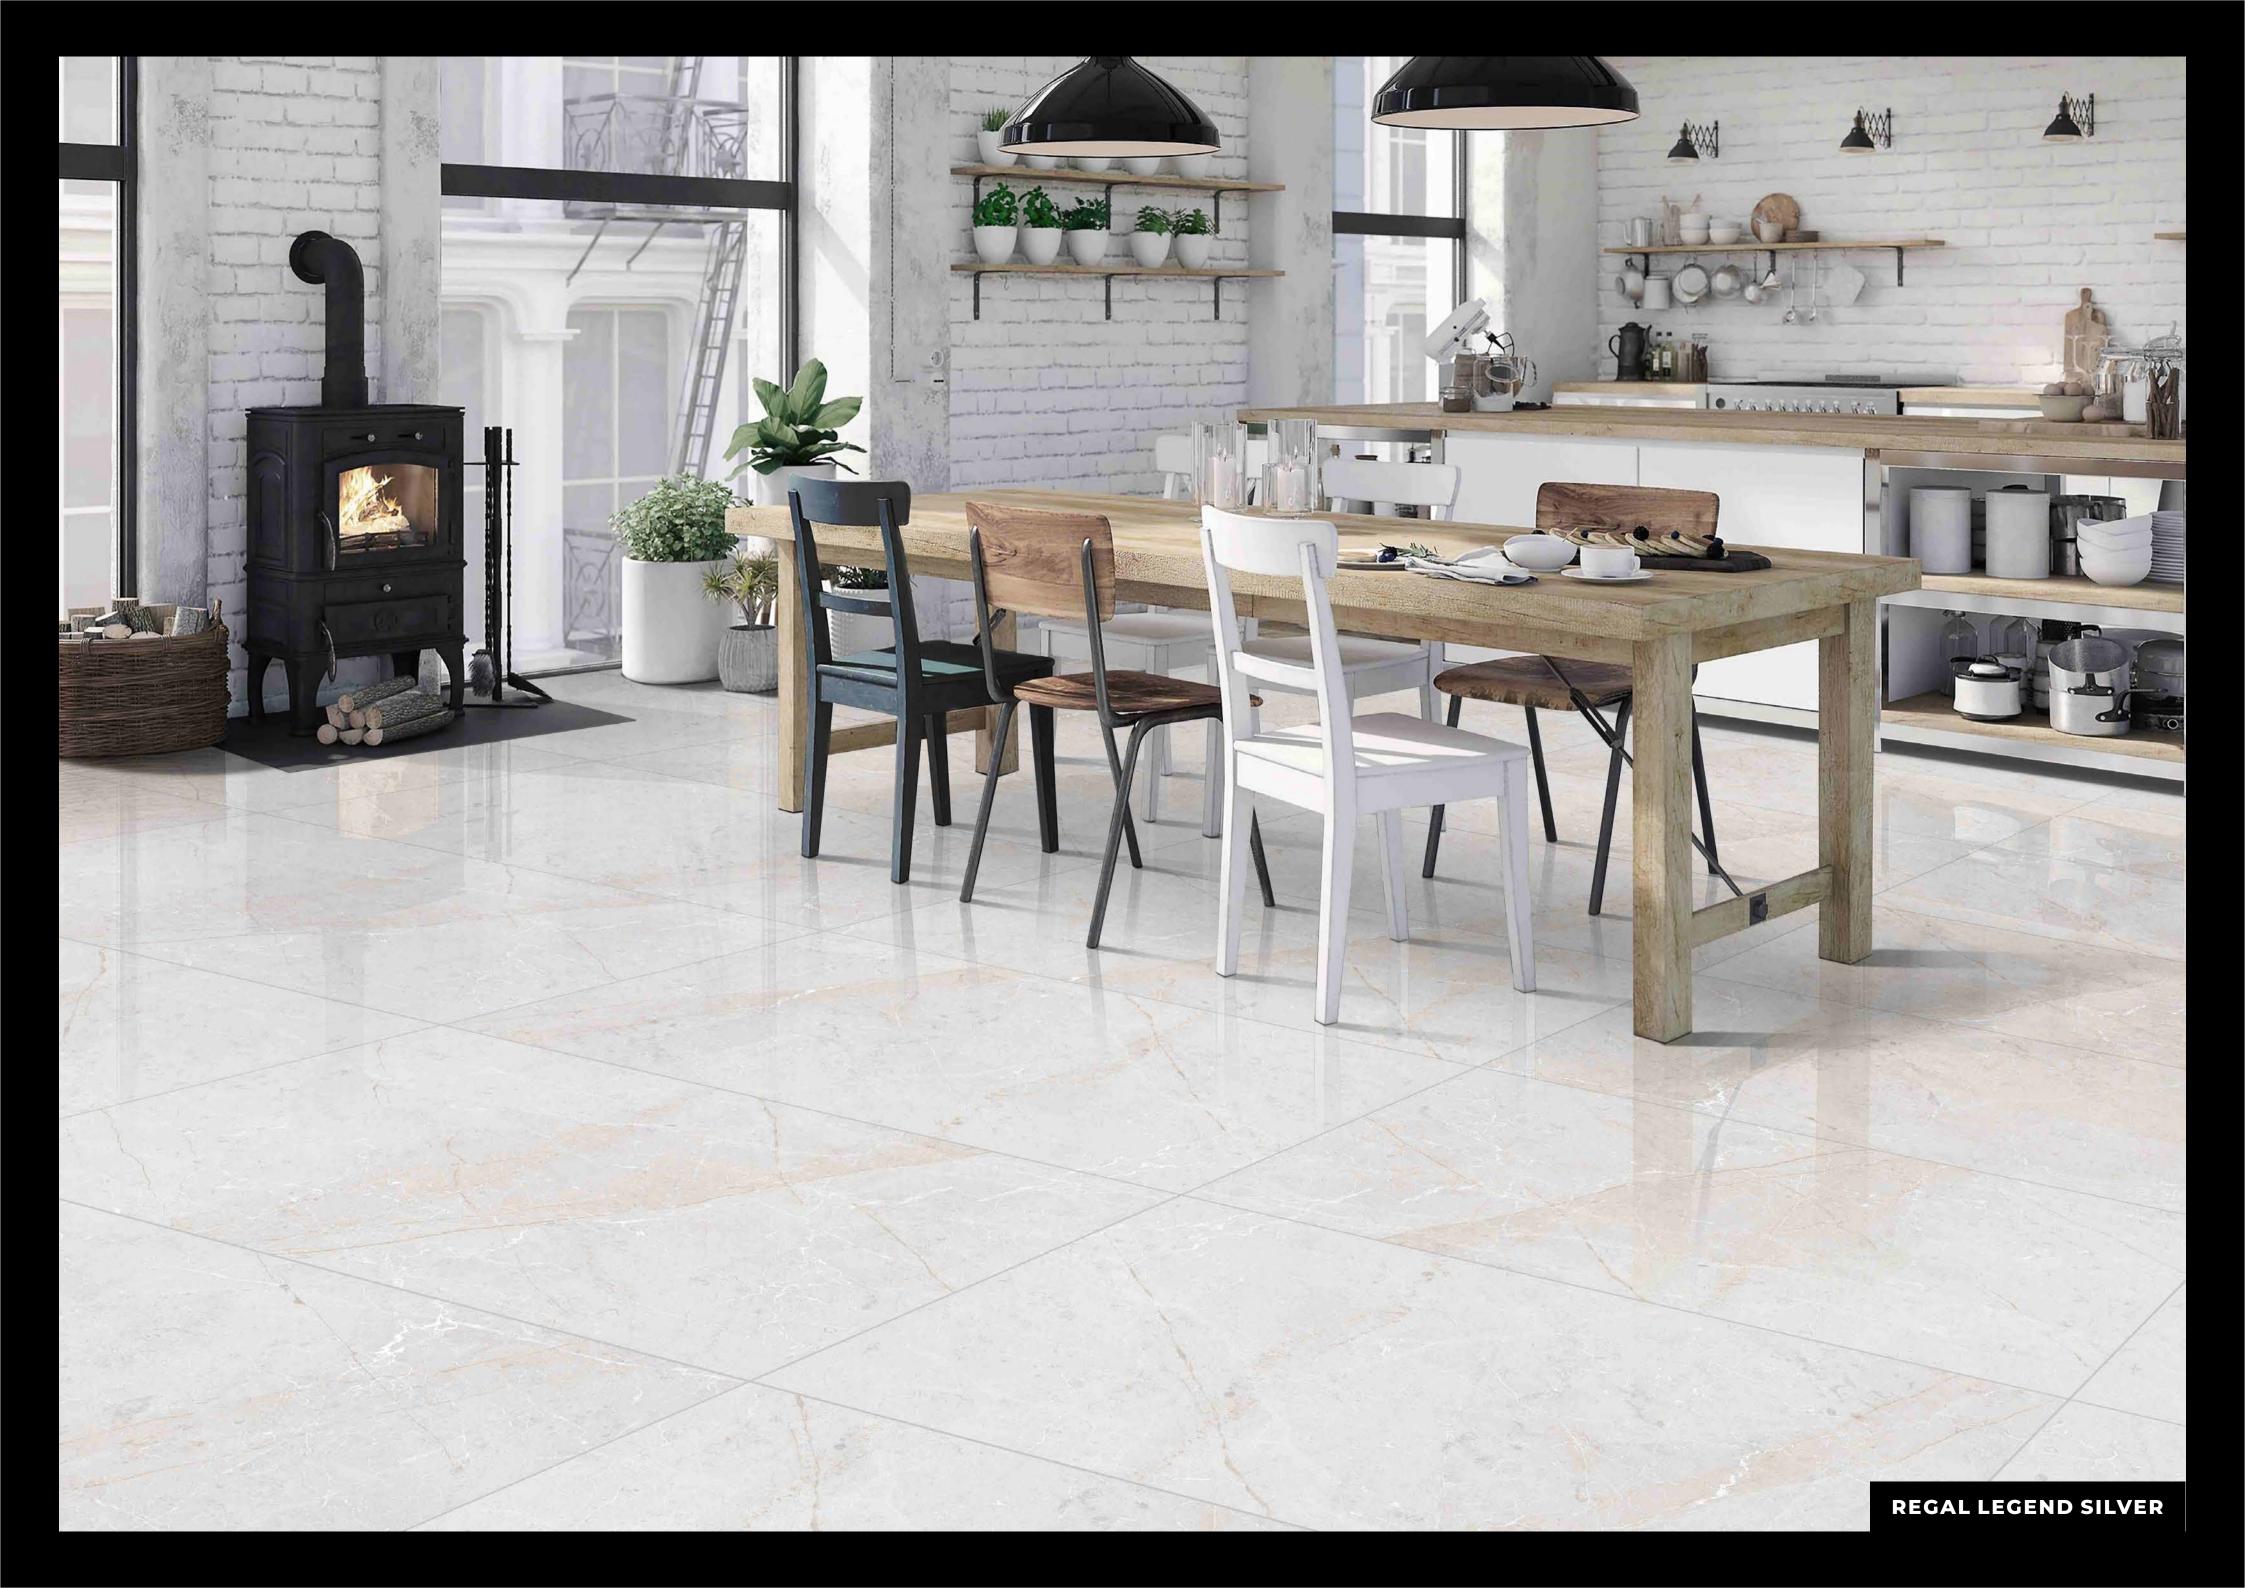

#### 600X1200MM

REGAL LIME STONE BEIGE

**Frame Your Space With** The Extraordinary.

REGAL LUMIA BROWN

RANDOM PARALABLE 

RANDOM PARAL

Design. Transform, Enjoy.