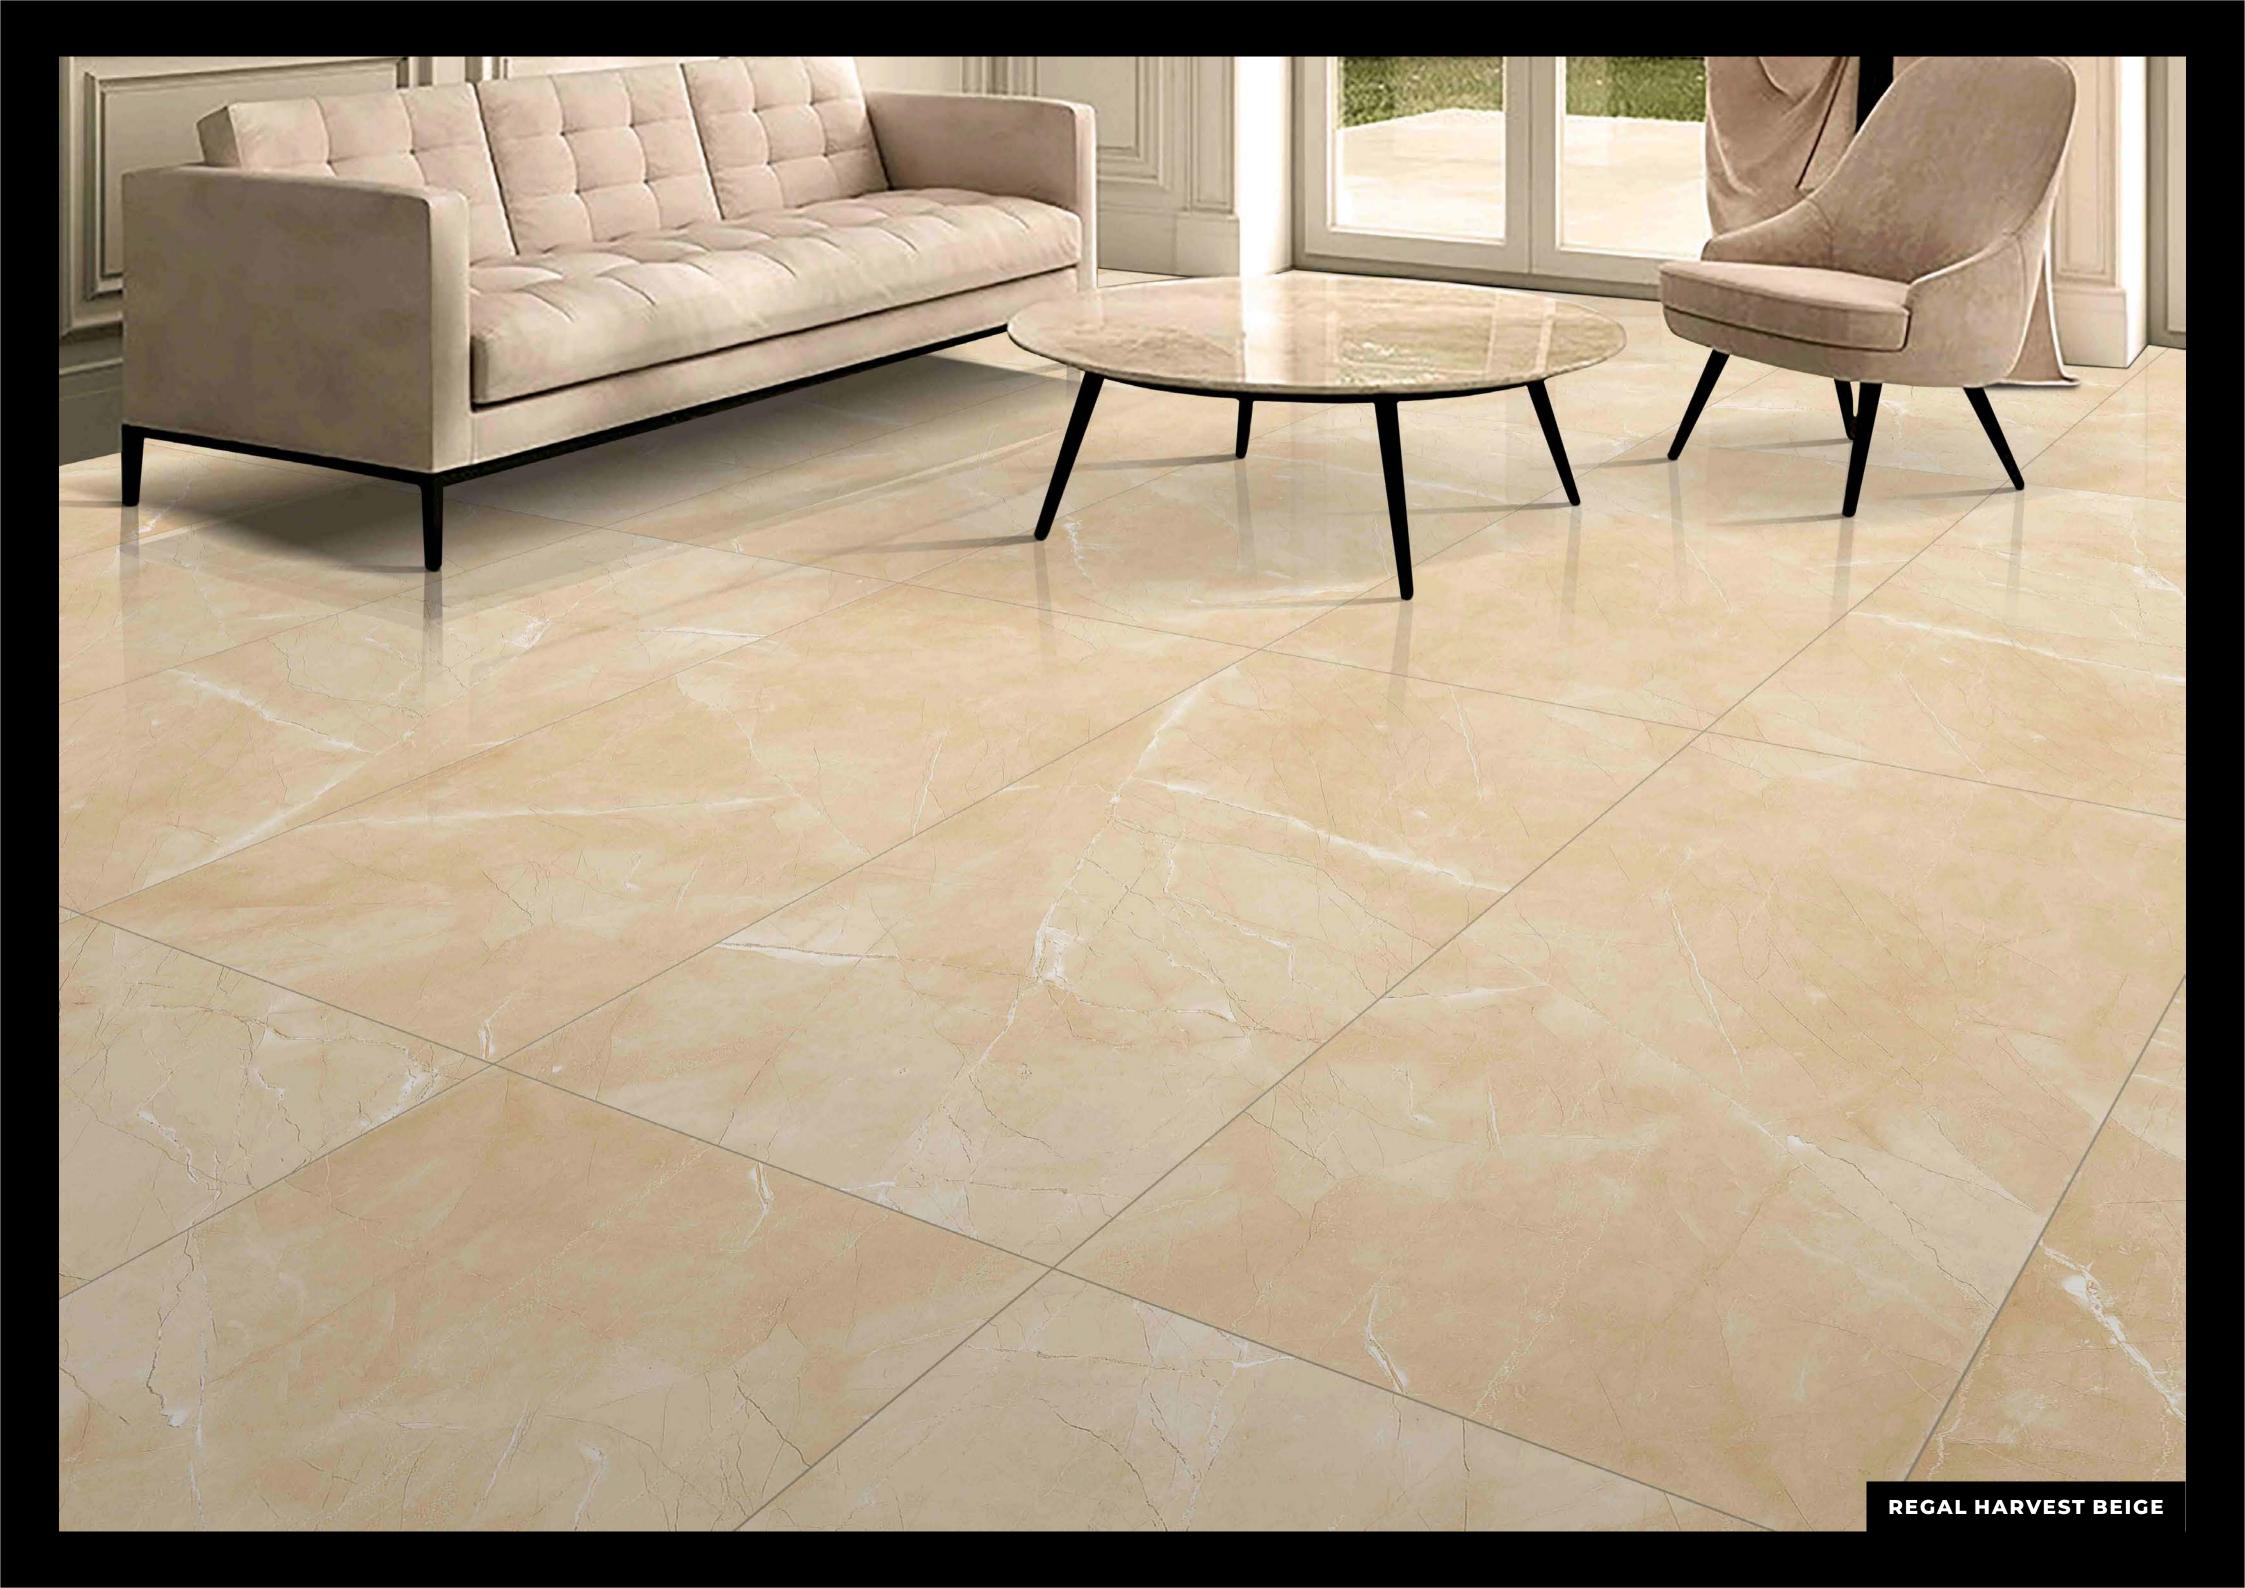

#### 600X1200MM

REGAL COSMO CLOUD

Let's Take A Whimsical Approach

REGAL GLACIAR ORANGE

**REGAL GLACIER BROWN** 

600X1200MM

Designs
That Score
High In Your Space

REGAL HARVEST BEIGE