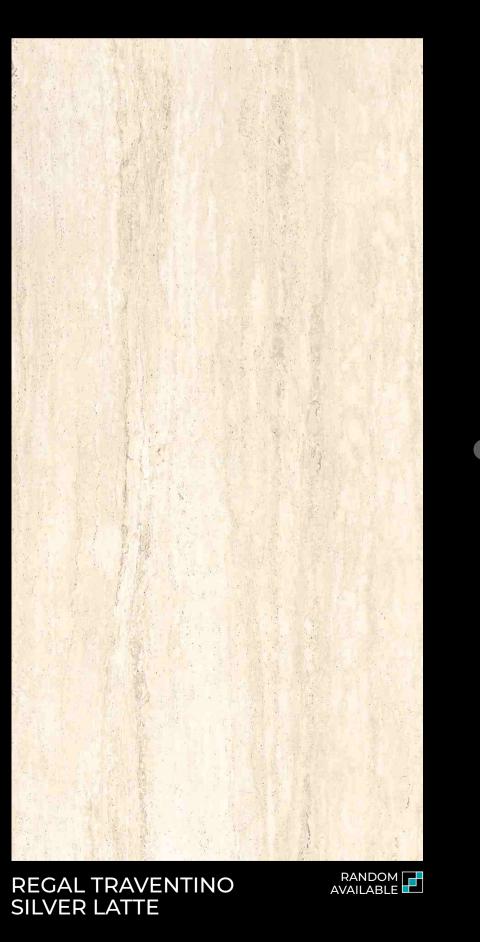

#### 600X1200MM

REGAL LIME STONE BEIGE

**Frame Your Space With** The Extraordinary.

REGAL LUMIA BROWN

RANDOM PARALABLE 

RANDOM PARAL

Design. Transform, Enjoy.