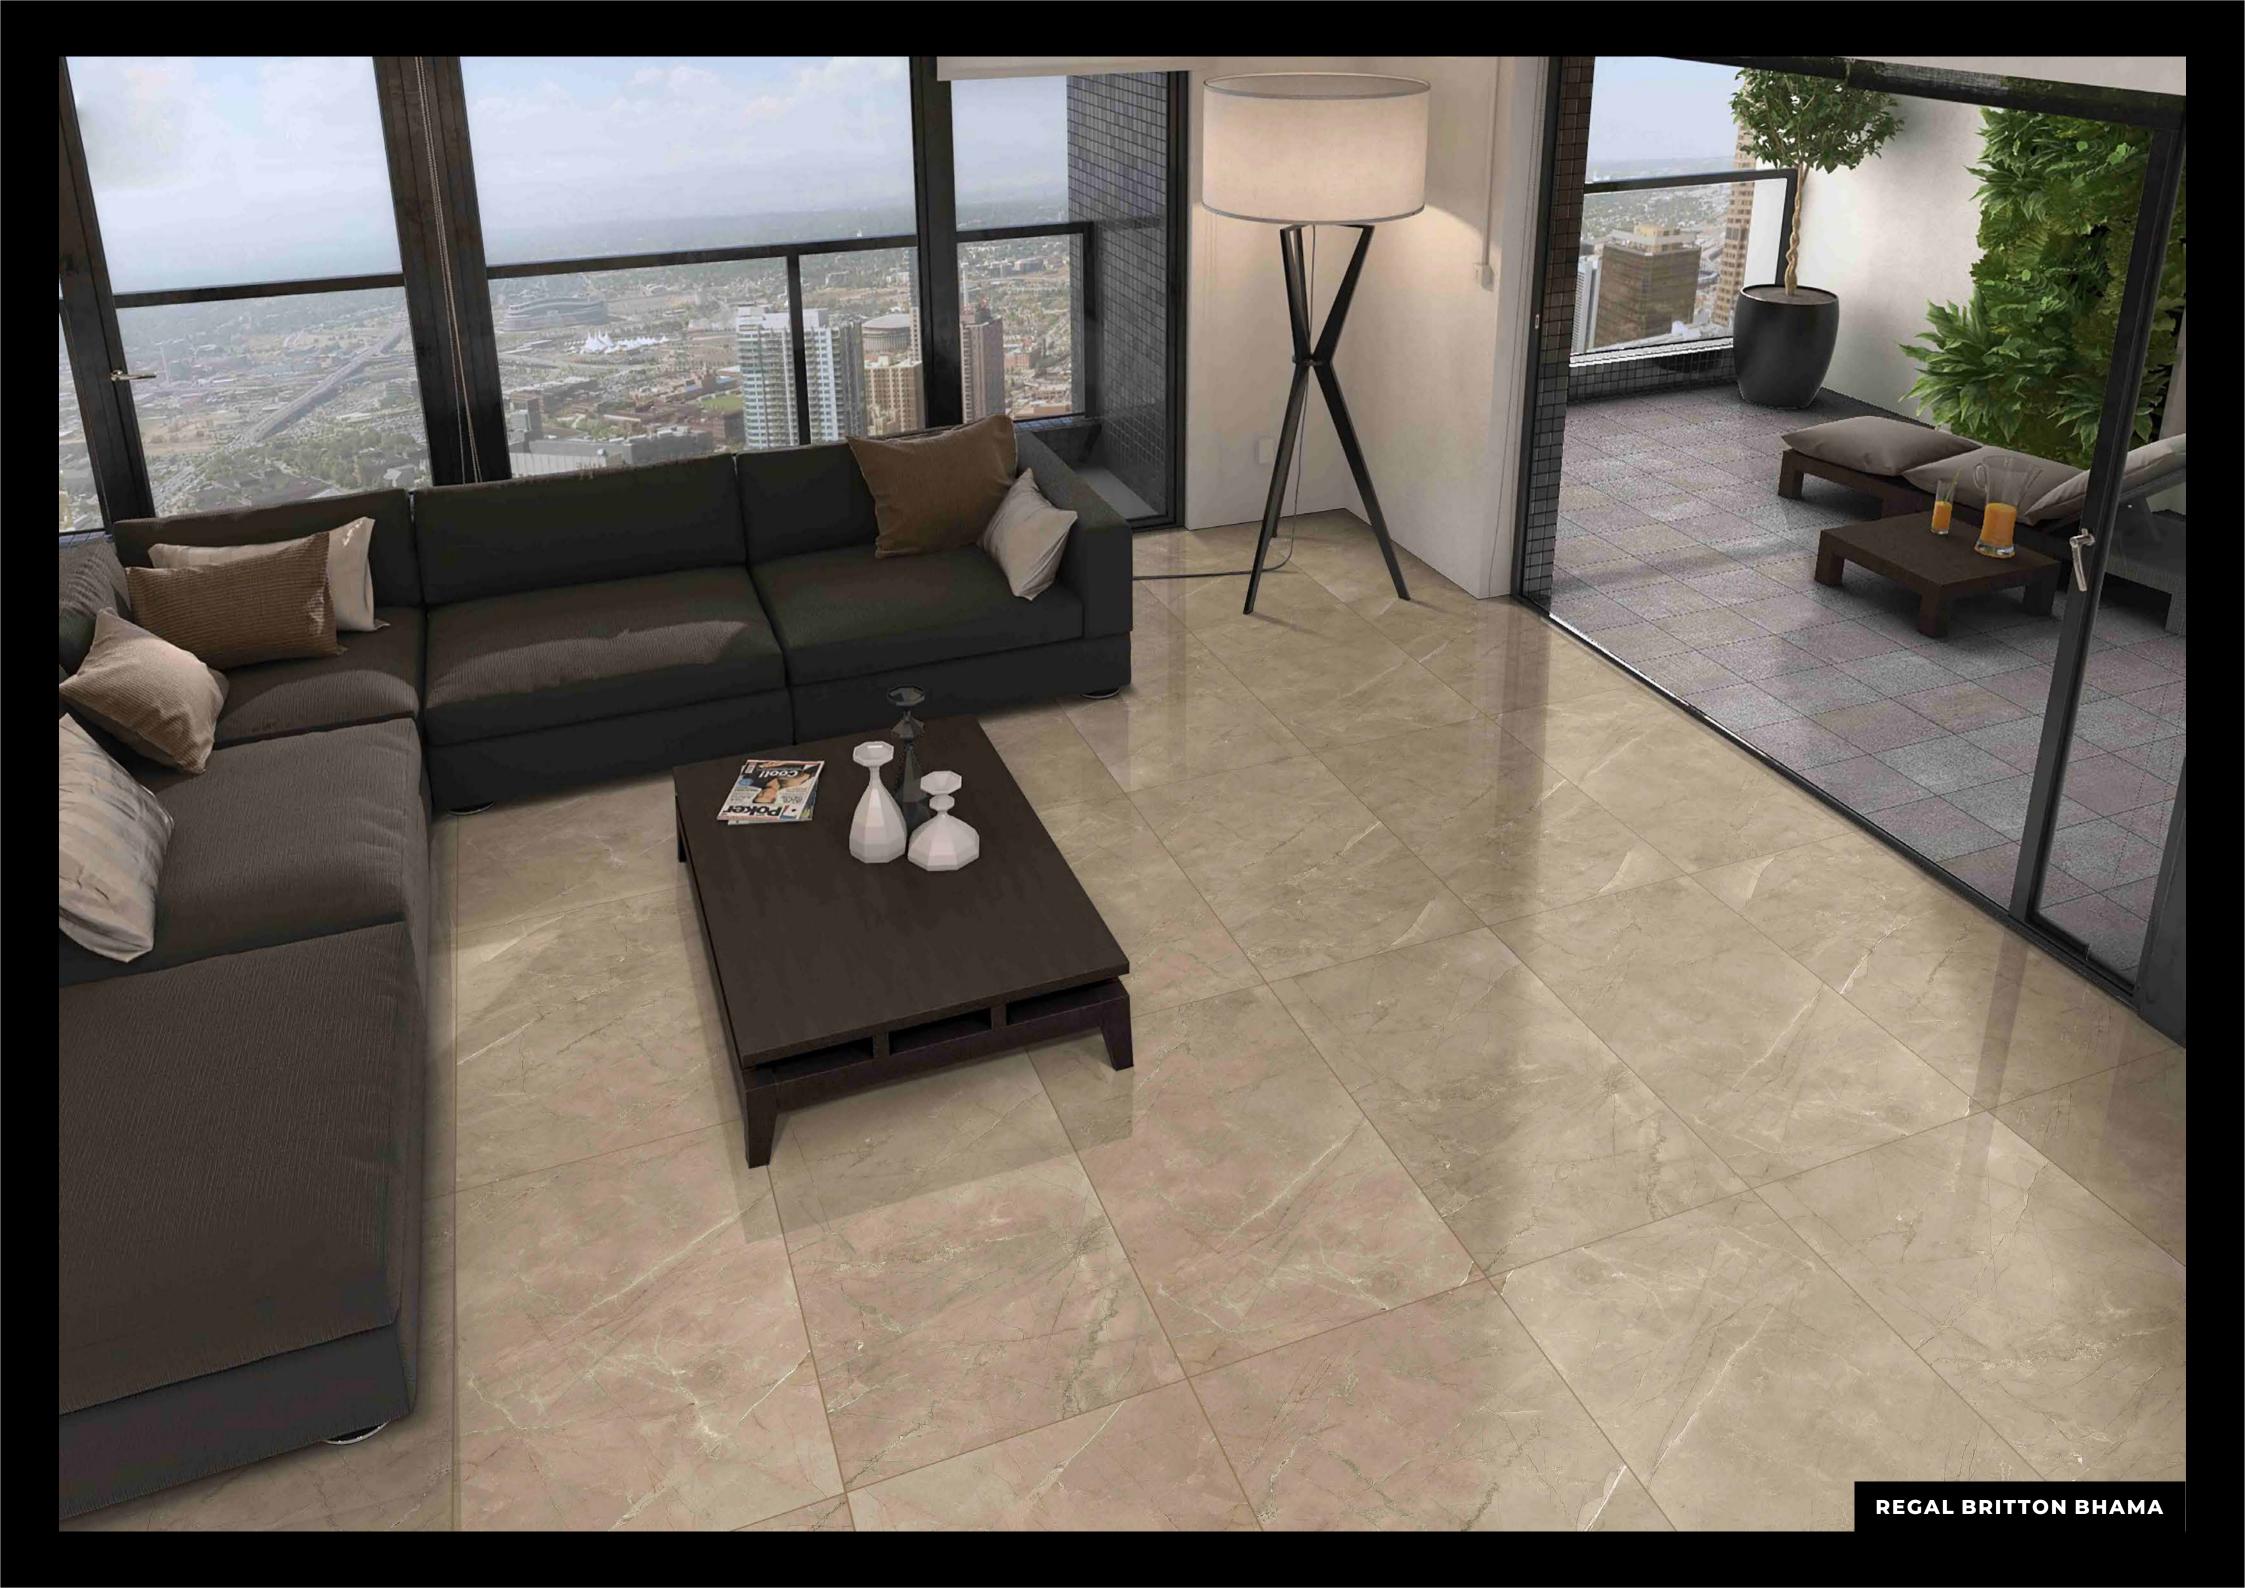

#### 600X1200MM

REGAL COSMO CLOUD

Let's Take A Whimsical Approach

REGAL GLACIAR ORANGE

**REGAL GLACIER BROWN** 

600X1200MM

Designs
That Score
High In Your Space

REGAL HARVEST BEIGE