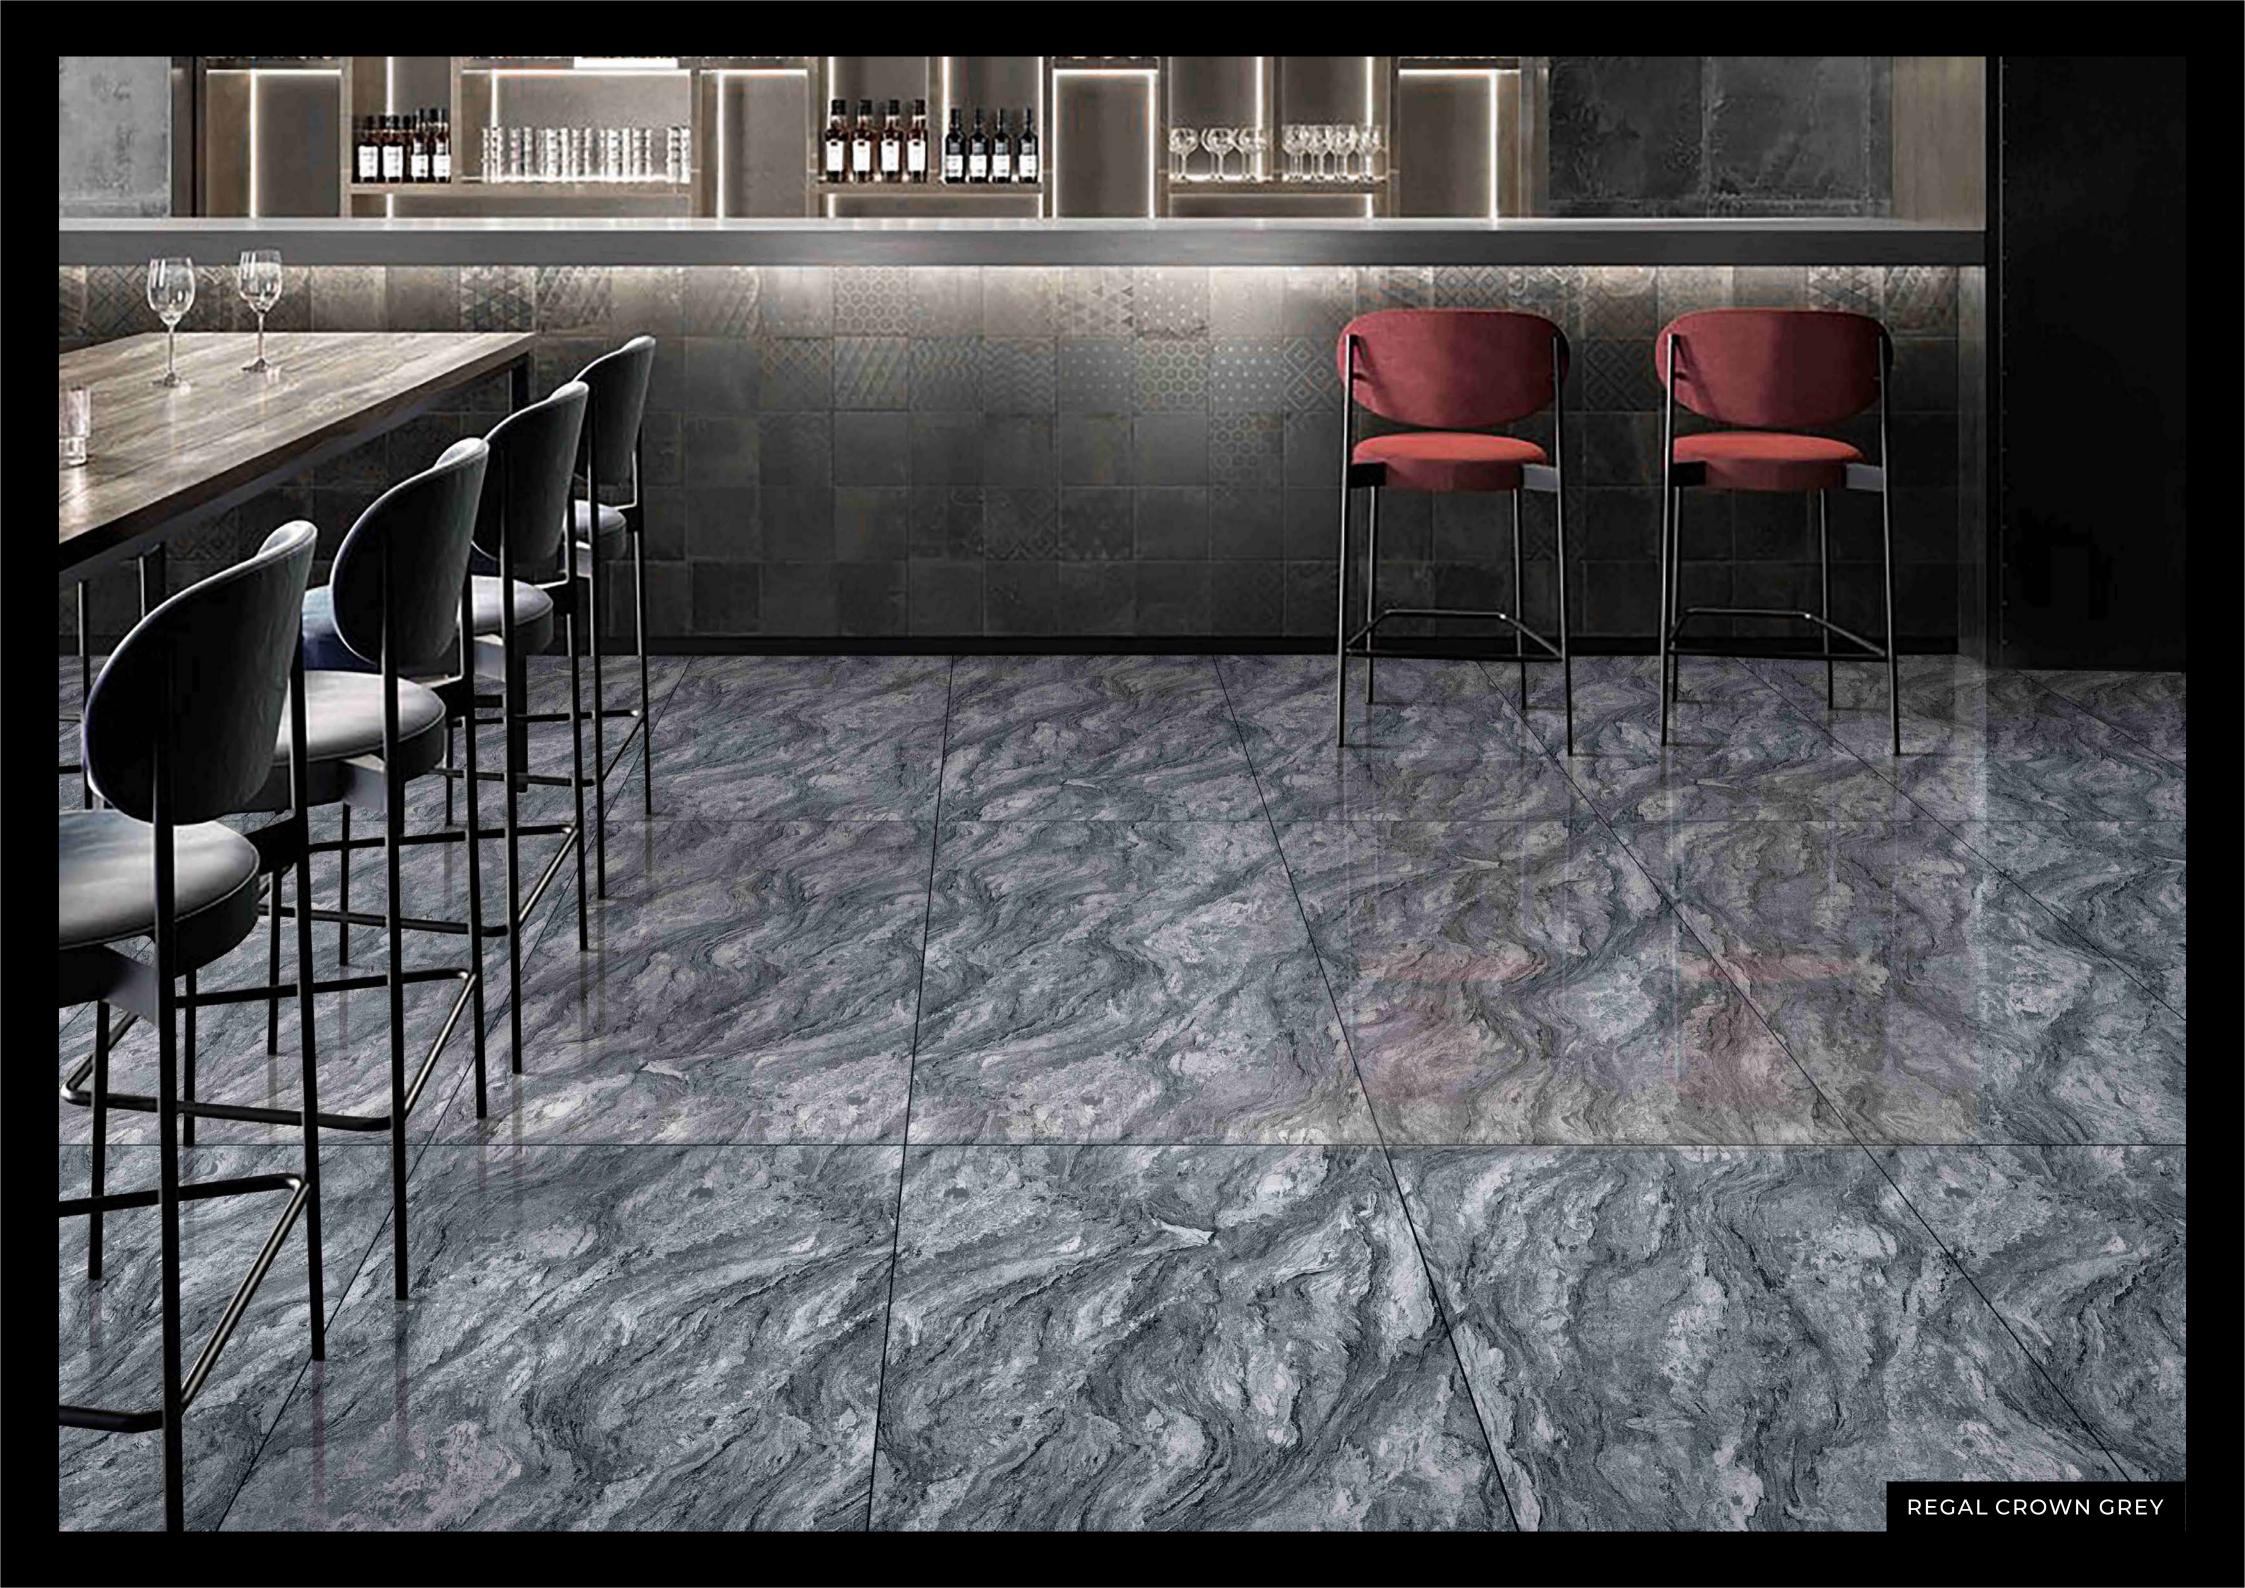

Reach** 























# 600X1200MM







Designed With Diversified Ideas



600X1200MM















Ceramics That Retain The Modish Blend































































































































### 600X1200MM

















REGAL DYNAMIC FROST



**Patterns That Soothes The Overall Mood** 



#### 600X1200MM



REGAL COSMO CLOUD



Let's Take A Whimsical Approach



















REGAL GLACIAR ORANGE











**REGAL GLACIER BROWN** 





































600X1200MM









Designs
That Score
High In Your Space















REGAL HARVEST BEIGE

RANDOM AVAILABLE



REGAL HARVEST DARK
BROWN

RANDOM PARAMANAILABLE









**REGAL HARVEST NERO** 

RANDOM AVAILABLE























### 600X1200MM













REGAL LEGEND CHOCO























Supreme Crafts By Mod Artisans



## 600X1200MM















REGAL PULPISE CLOUD

RANDOM AVAILABLE





RANDOM AVAILABLE

REGAL PULPISE ORANGE



### 600X1200MM

















**Visuals For Divine Aesthetics** 











































Let The Mod Fascination Pervade























#### 600X1200MM

















**REGAL PICASSO GRISS** 



**Experience A** Hassle-free **Happiness** 



#### 600X1200MM



REGAL LIME STONE BEIGE





**Frame Your Space With** The Extraordinary.

















REGAL LUMIA BROWN

RANDOM PARALABLE 

RANDOM PARAL

Design. Transform, Enjoy.



### 600X1200MM

















REGAL ANTIQ GOLD



Open The Door For A New Avatar



600X1200MM



















*