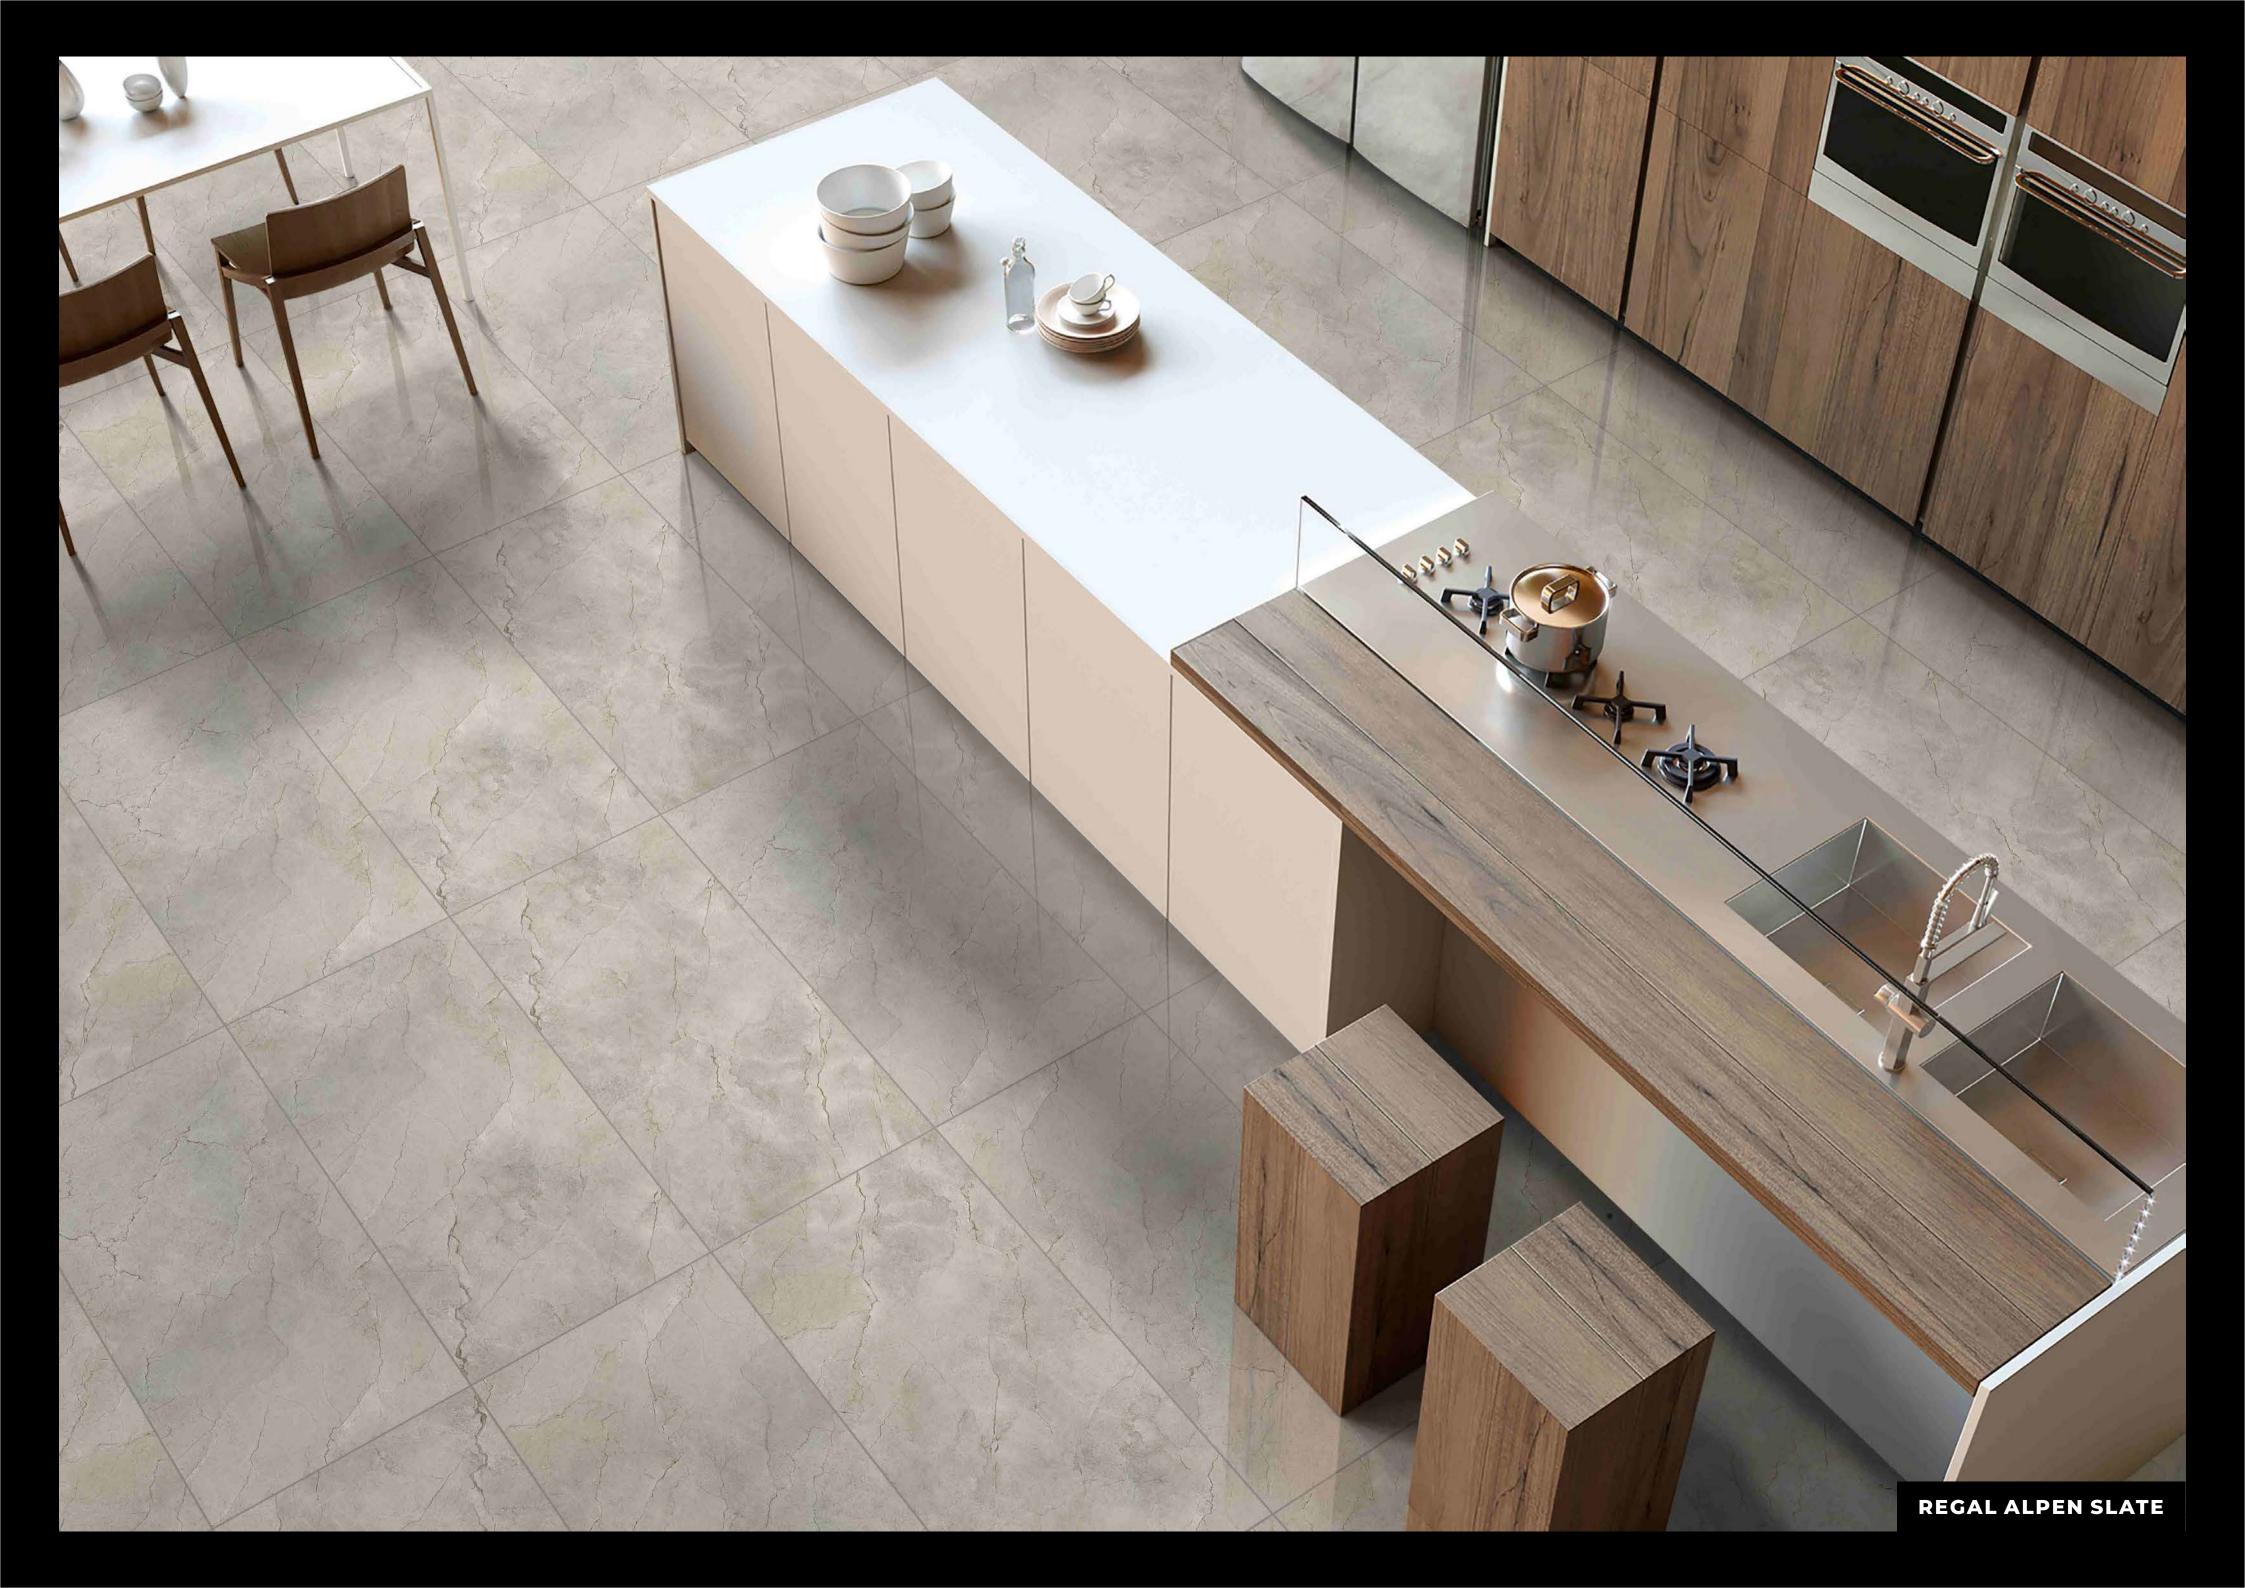

### 600X1200MM

REGAL BASALT PEACH

**FOR VARIOUS DESIGN ASPECTS** 

600X1200MM

**Increase The Around You** 

**Efficiency** 

600X1200MM

Inspired By The Briskness Of Nature