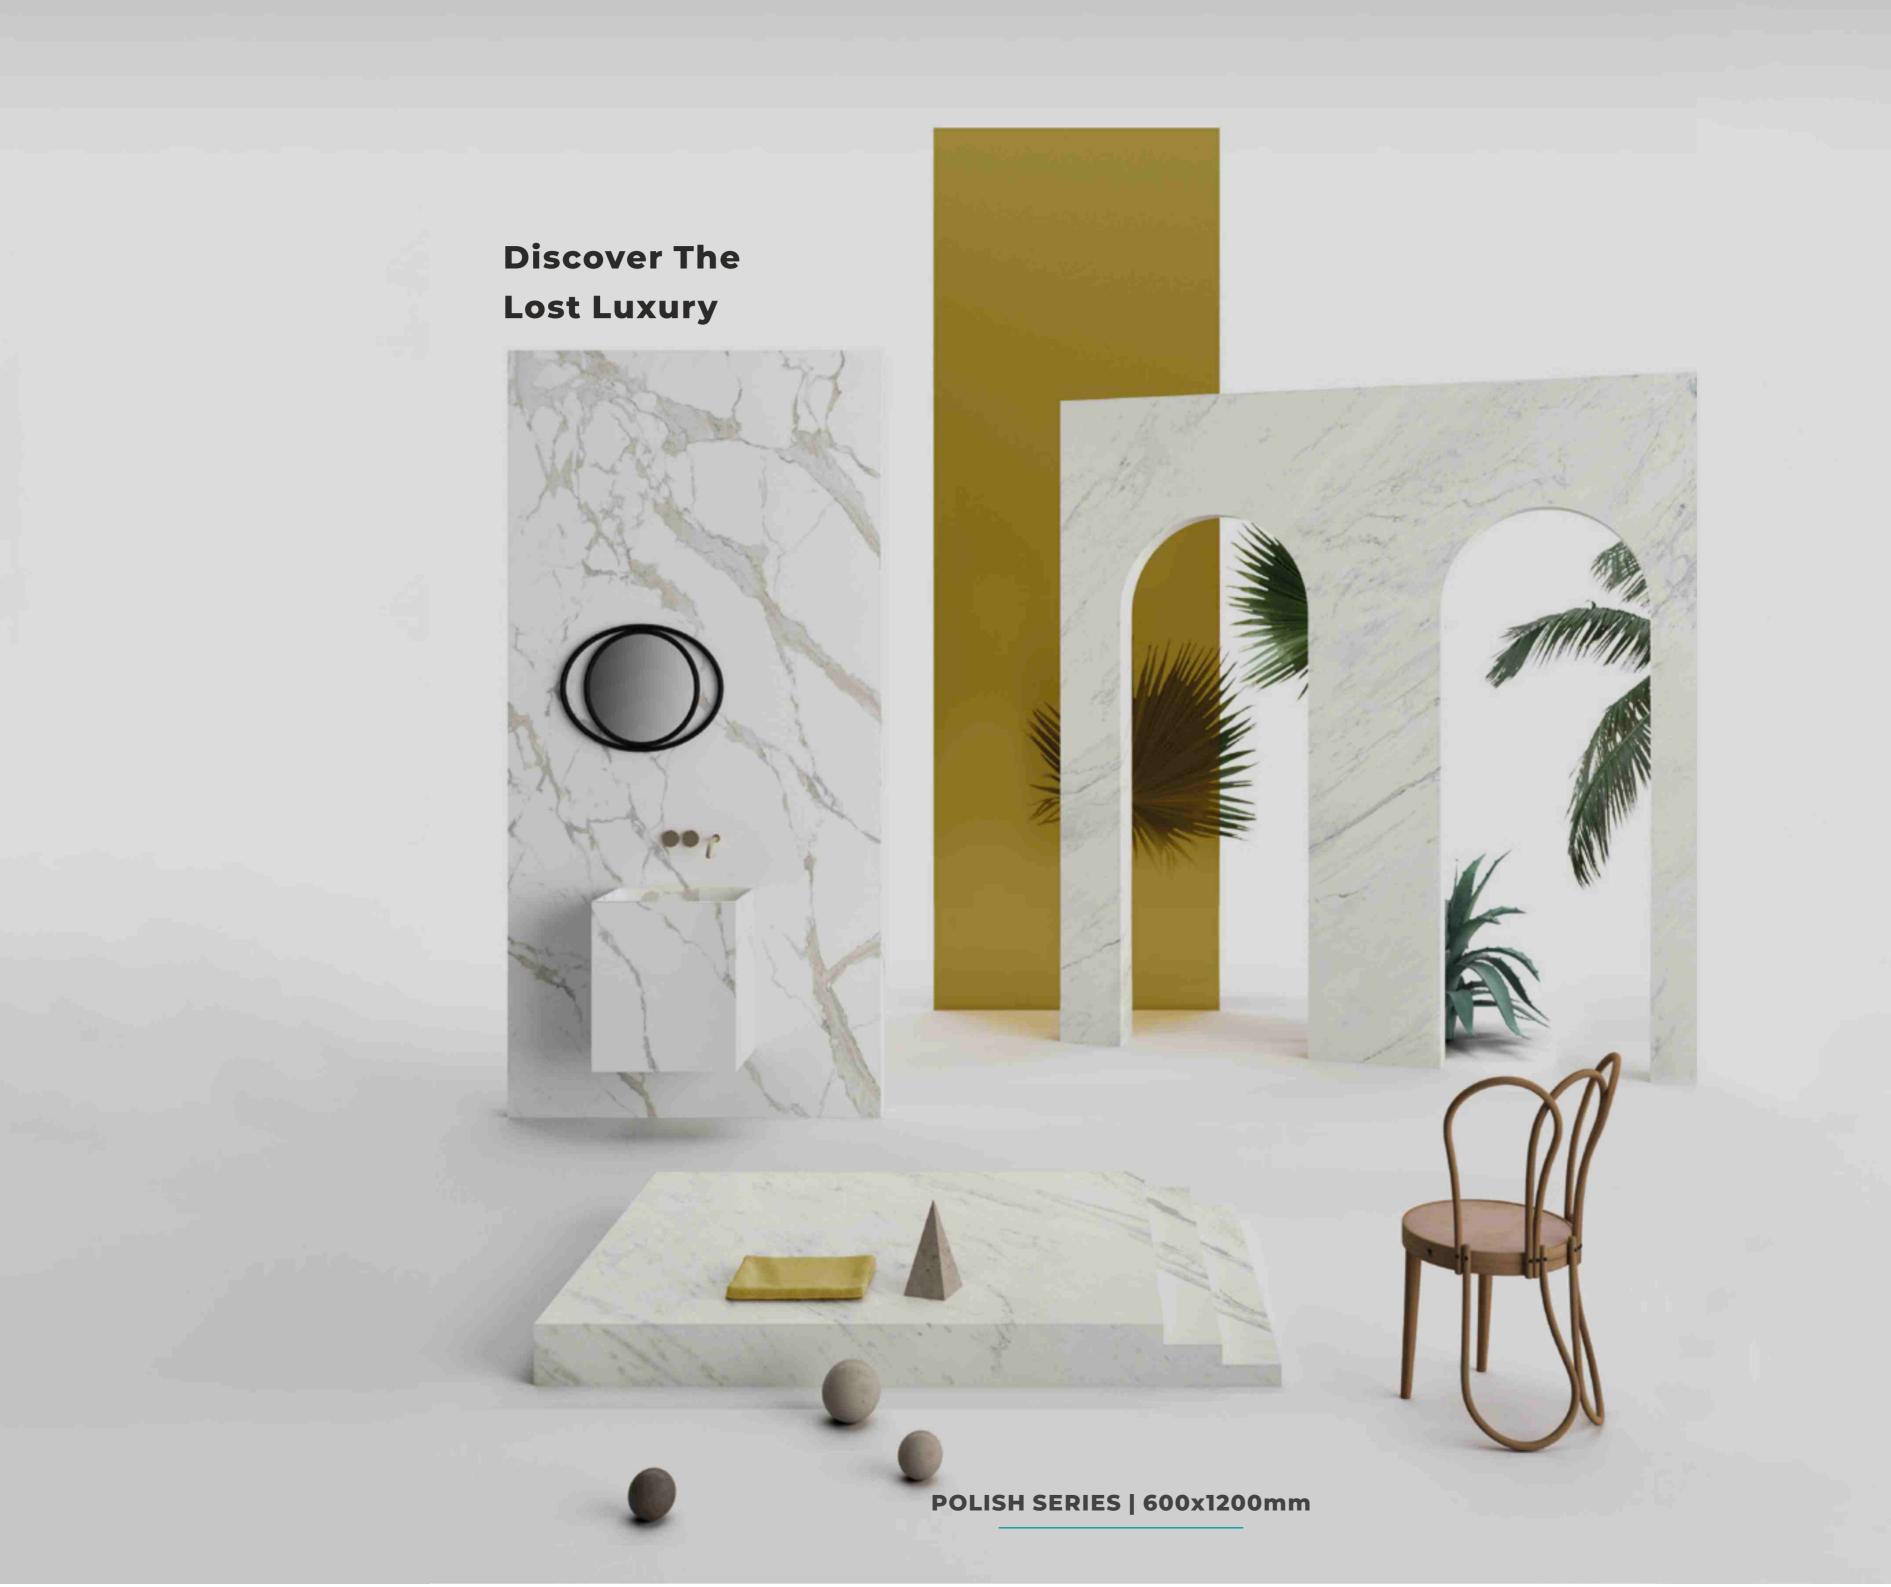

# PRODUCT

A perfect size to fix at all the places and fill your space with grace. These regular size tiles are made to get along with uneven and impartial spaces with utter ease and simplicity.

Deliver your space the adequate lustre with subtle tenderness. Let your space reflect glimmer and shimmer of lustrous shades. Best laid along with metallic antiques these tiles showcase various unusual patterns to add flair to your space.

600x600mm | 600x1200mm