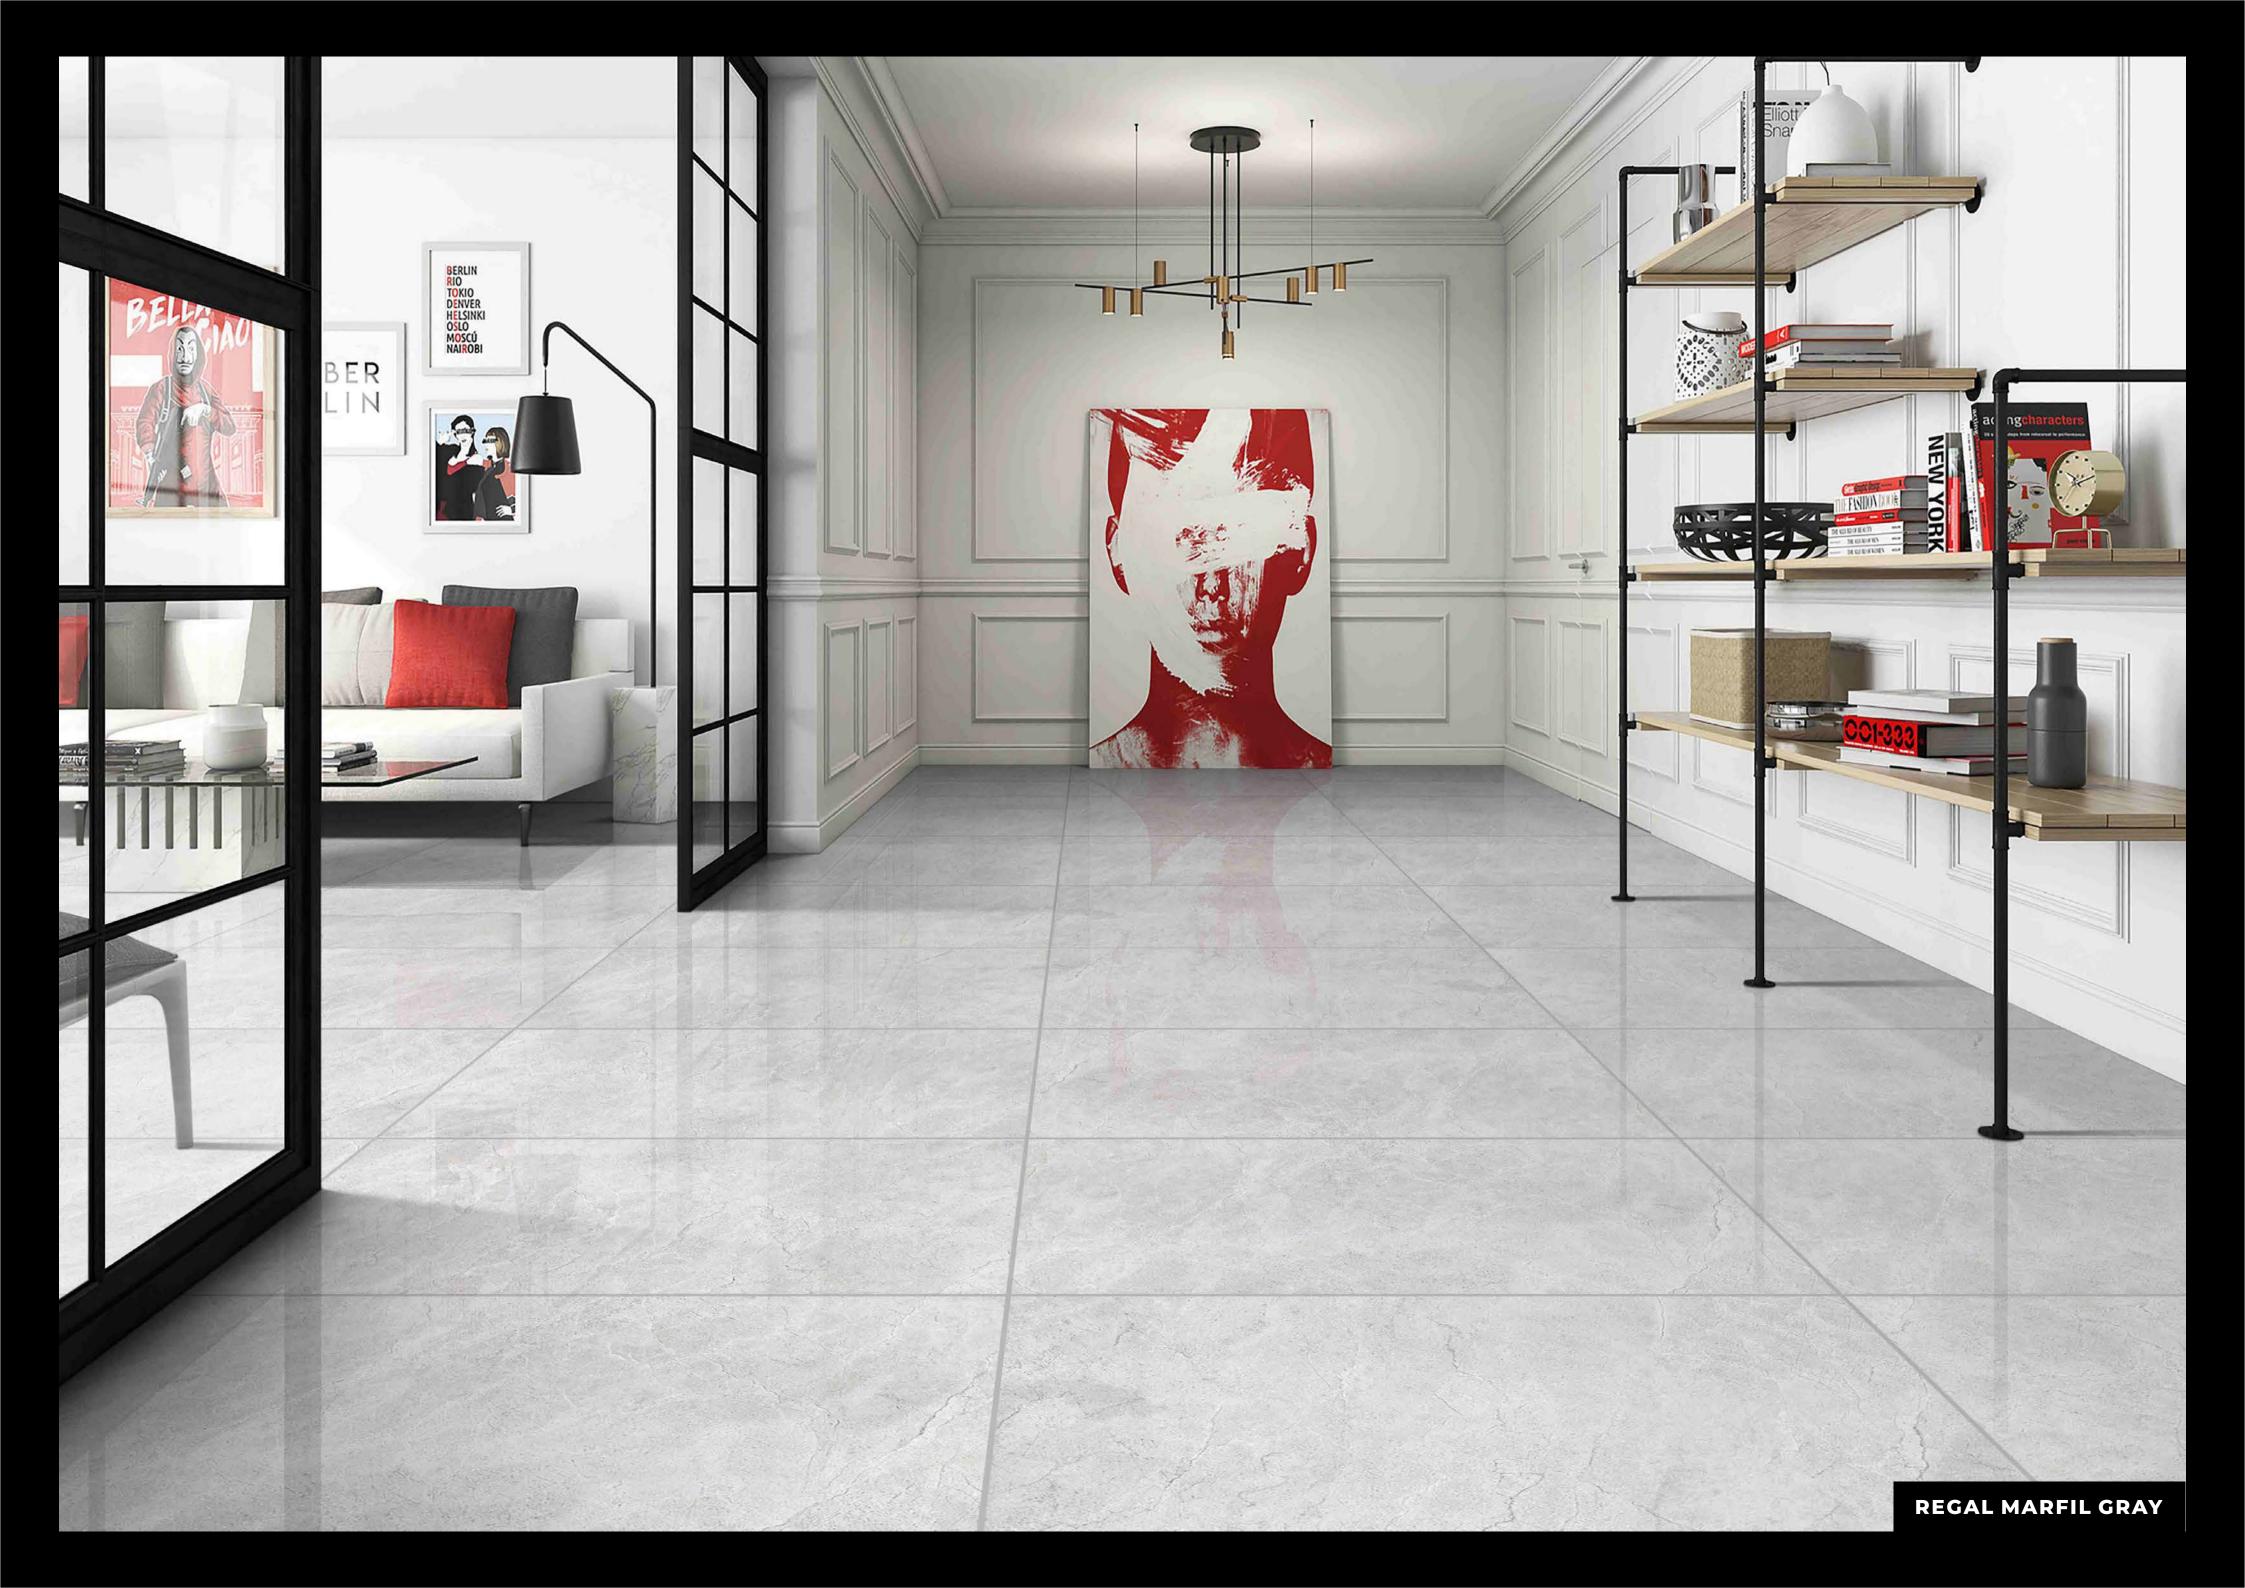

### 600X1200MM

REGAL ALBETA BROWN

RANDOM AVAILABLE

The Endless
And Ever-evolving
Ceramic Collection