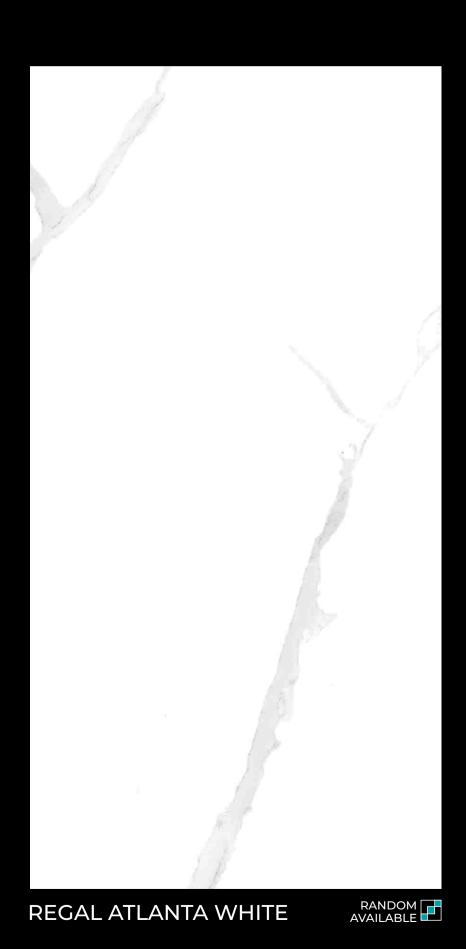

#### 600X1200MM

REGAL COSMO CLOUD

Let's Take A Whimsical Approach

REGAL GLACIAR ORANGE

**REGAL GLACIER BROWN** 

600X1200MM

Designs
That Score
High In Your Space

REGAL HARVEST BEIGE