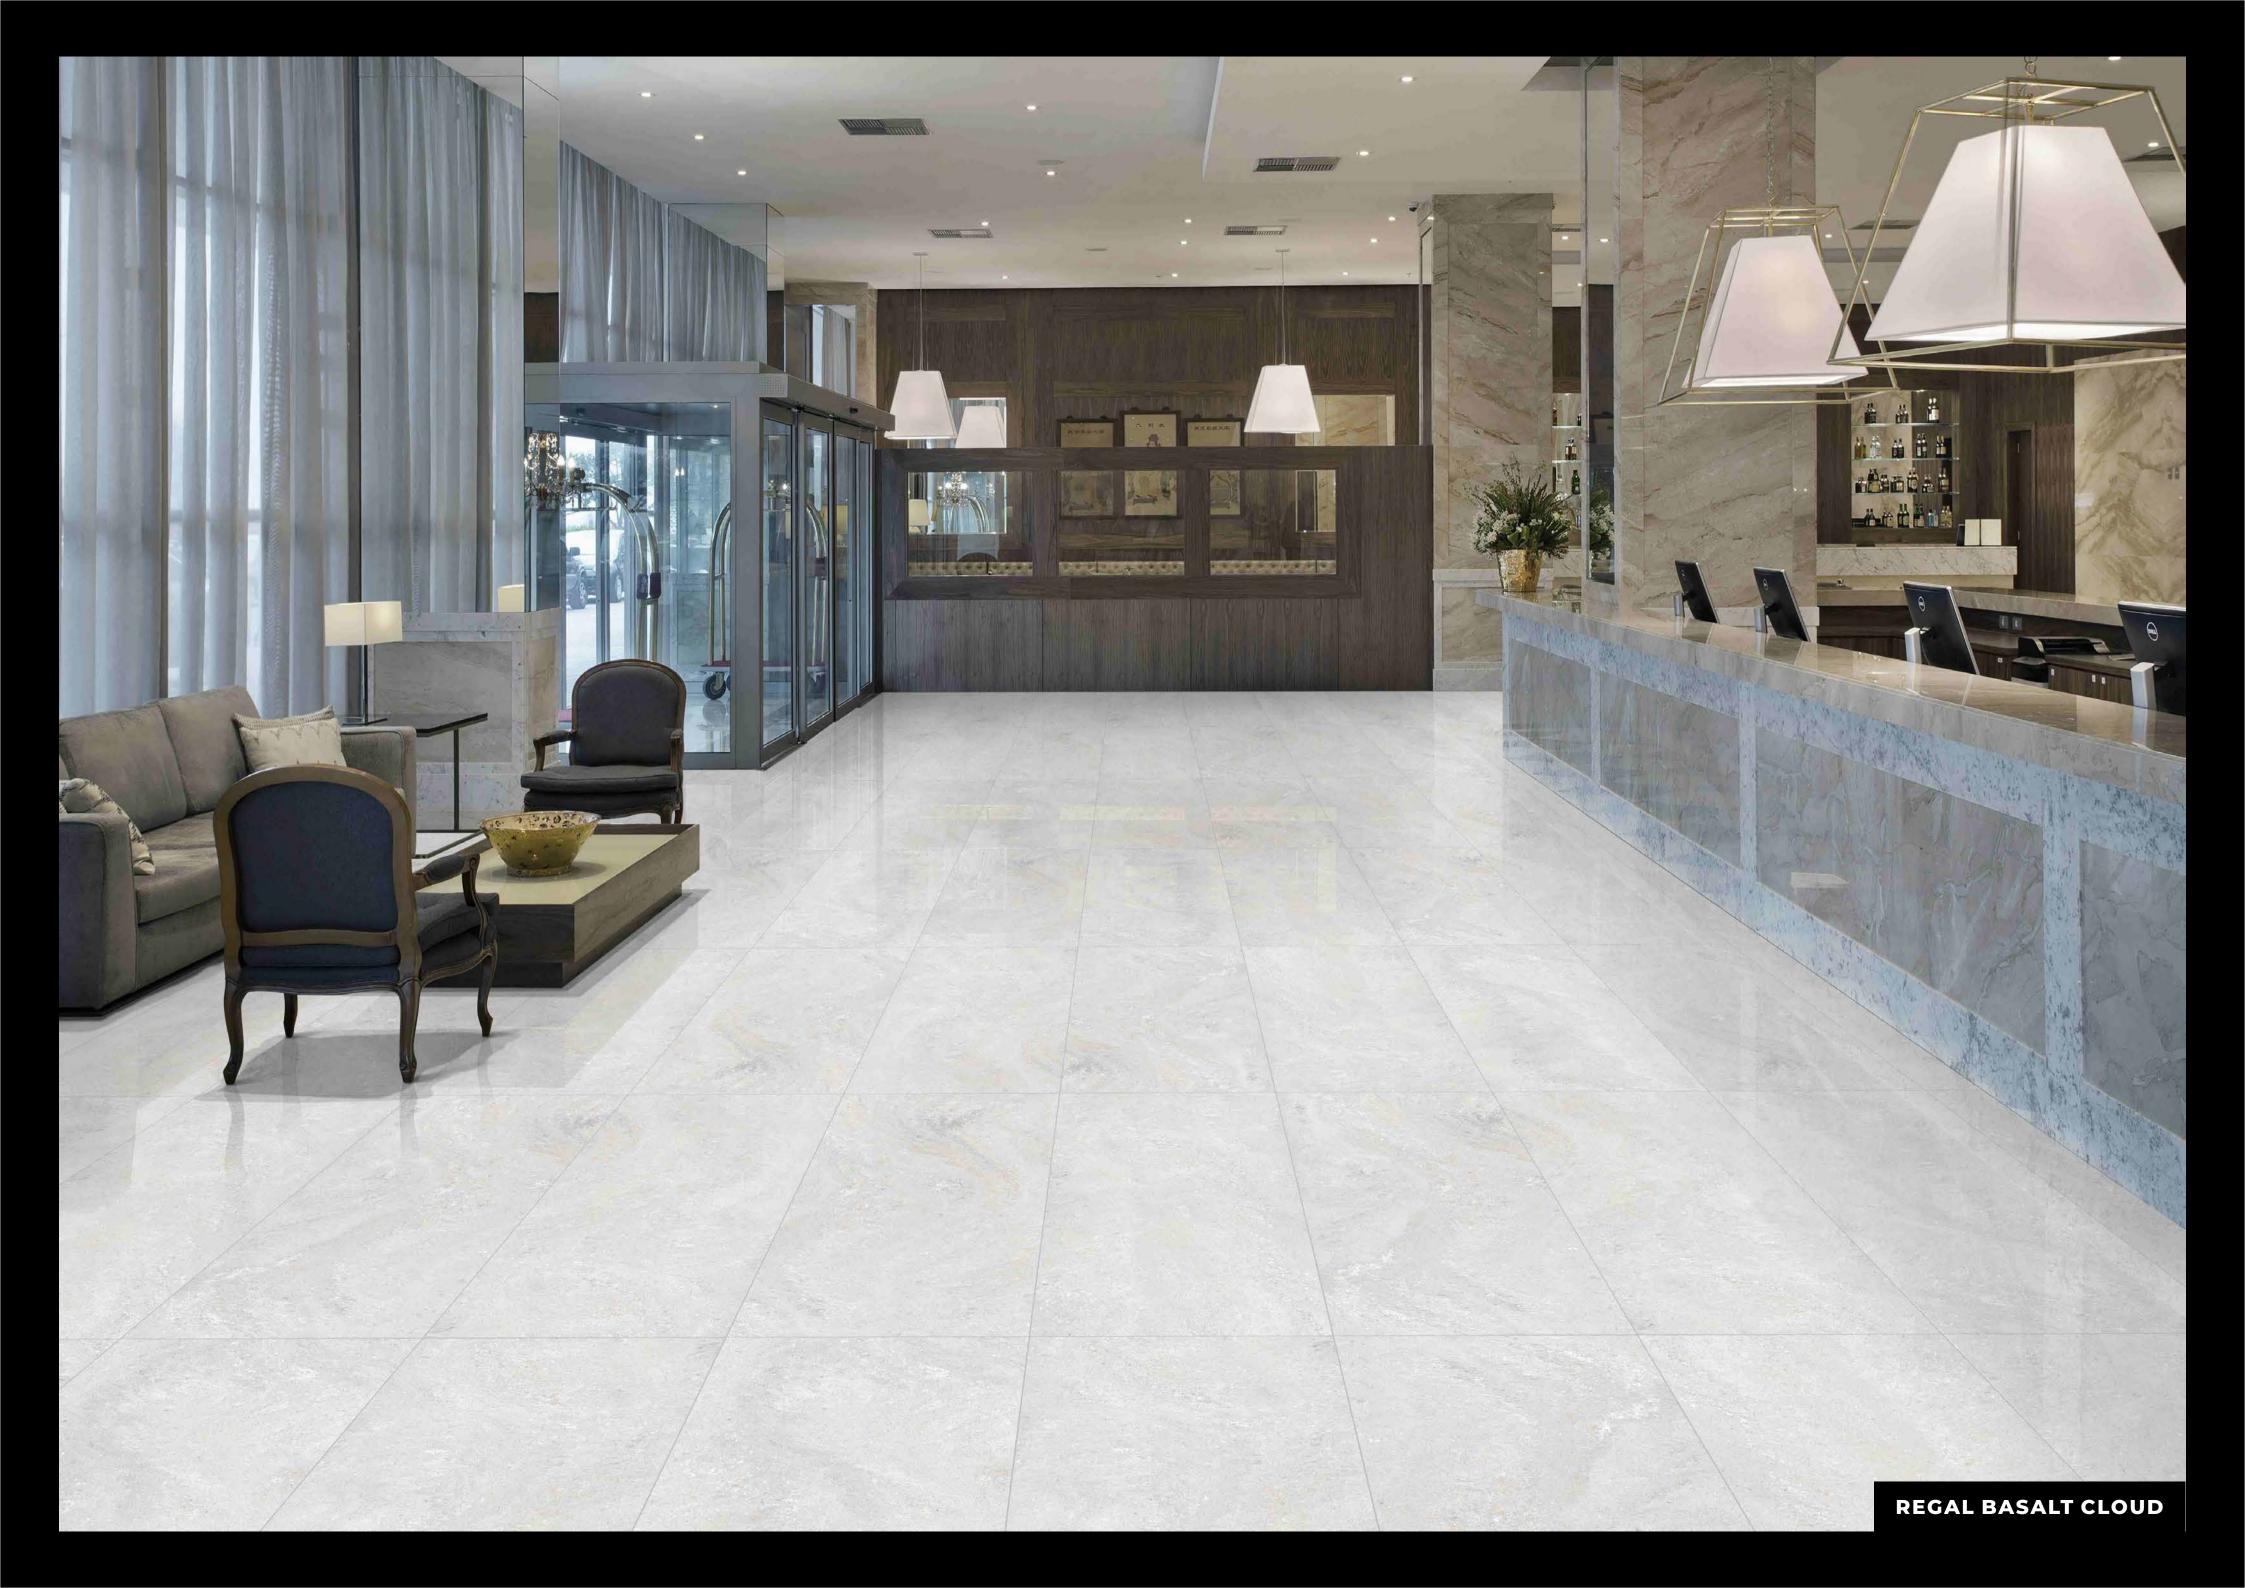

#### 600X1200MM

REGAL COSMO CLOUD

Let's Take A Whimsical Approach

REGAL GLACIAR ORANGE

**REGAL GLACIER BROWN** 

600X1200MM

Designs
That Score
High In Your Space

REGAL HARVEST BEIGE