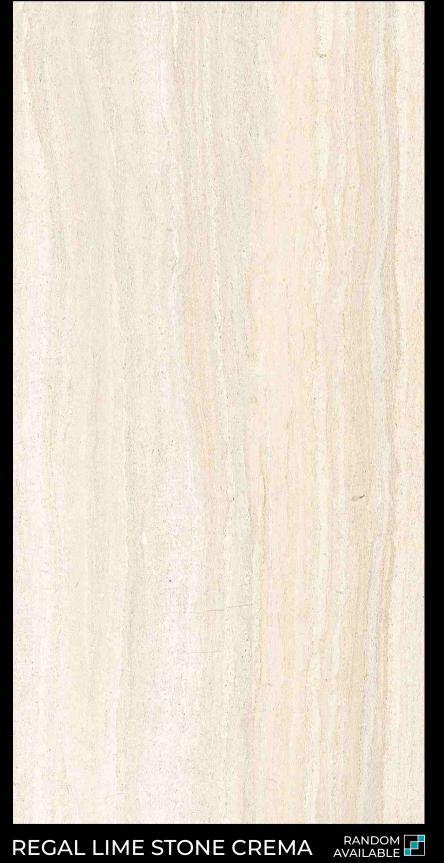

#### 600X1200MM

REGAL LIME STONE BEIGE

**Frame Your Space With** The Extraordinary.

REGAL LUMIA BROWN

RANDOM PARALABLE 

RANDOM PARAL

Design. Transform, Enjoy.