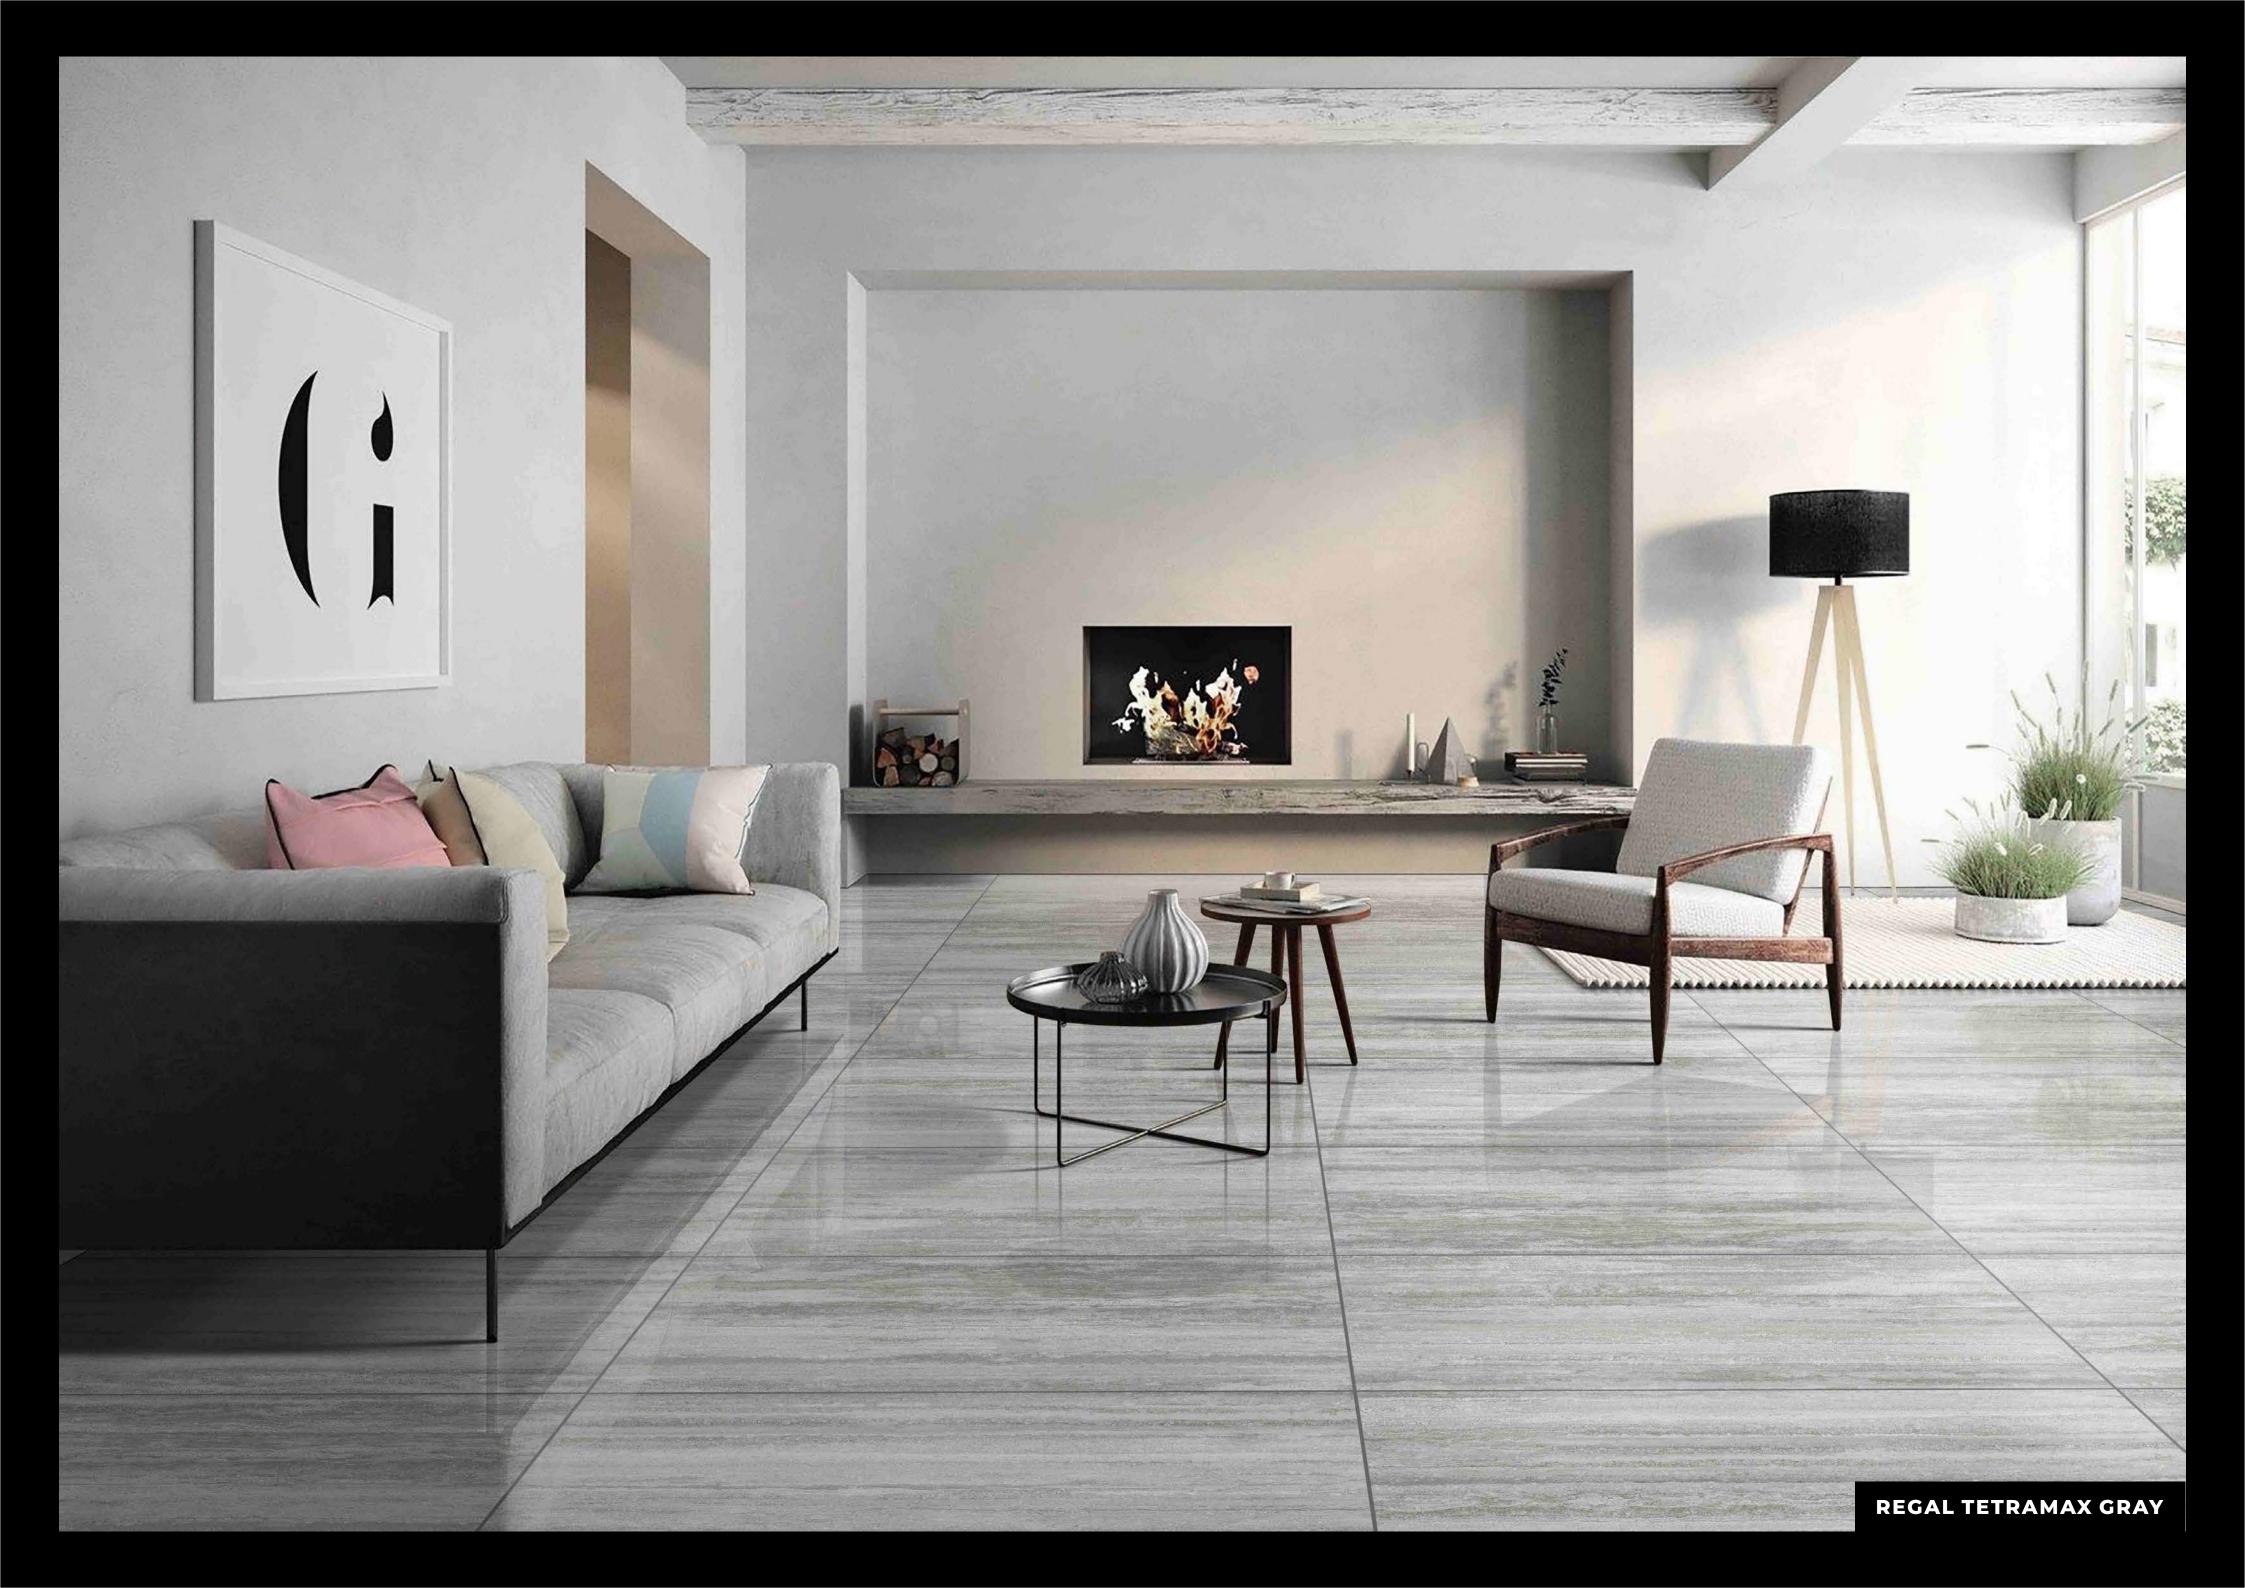

#### 600X1200MM

REGAL BOTTOCHINO

**Decors That Inspire Every** Bit Of Your Being

A
Thoughtful Mix
Of Strength & Style

600X1200MM

600X1200MM

Statement Pieces
That Make Your
Space Lively