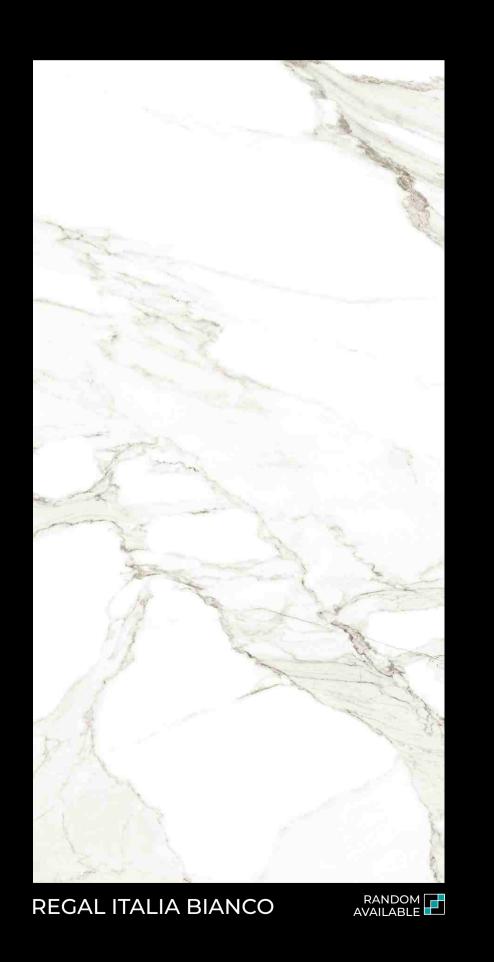

# PRODUCT

A perfect size to fix at all the places and fill your space with grace. These regular size tiles are made to get along with uneven and impartial spaces with utter ease and simplicity.

Deliver your space the adequate lustre with subtle tenderness. Let your space reflect glimmer and shimmer of lustrous shades. Best laid along with metallic antiques these tiles showcase various unusual patterns to add flair to your space.

600x600mm | 600x1200mm

# **GVT | PGVT**

Presenting the latest variants of polished vitrified tiles to introduce a well off nature to your abode. Granting a flawless fusion of muscle, grandeur, and endurance. Make the onlookers seek hidden strength and durability while they get dazed observe its luxuriant features, which is always justified through their outstanding endurance. Undergone a perfect procedure of tests & offering a durable quality product that could withstand heavy impacts. This remarkable product tends to stunyou with the spellbinding galleria of textures.