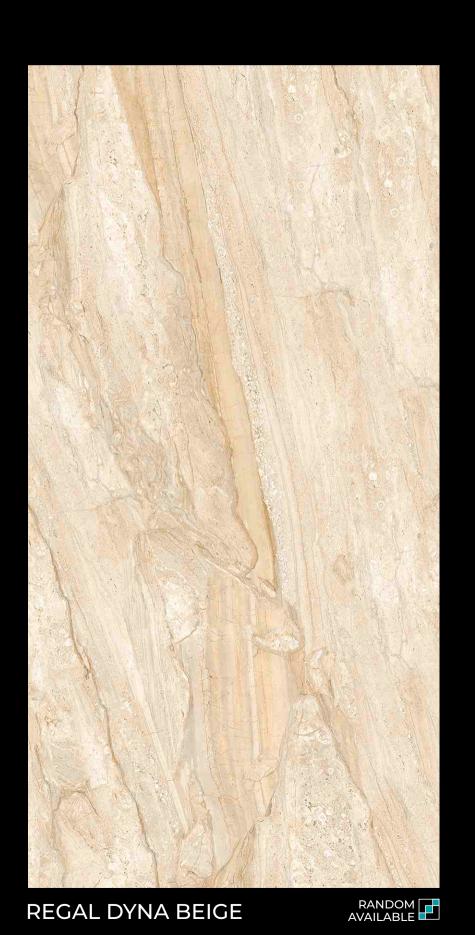

### 600X1200MM

REGAL DYNAMIC FROST

**Patterns That Soothes The Overall Mood** 