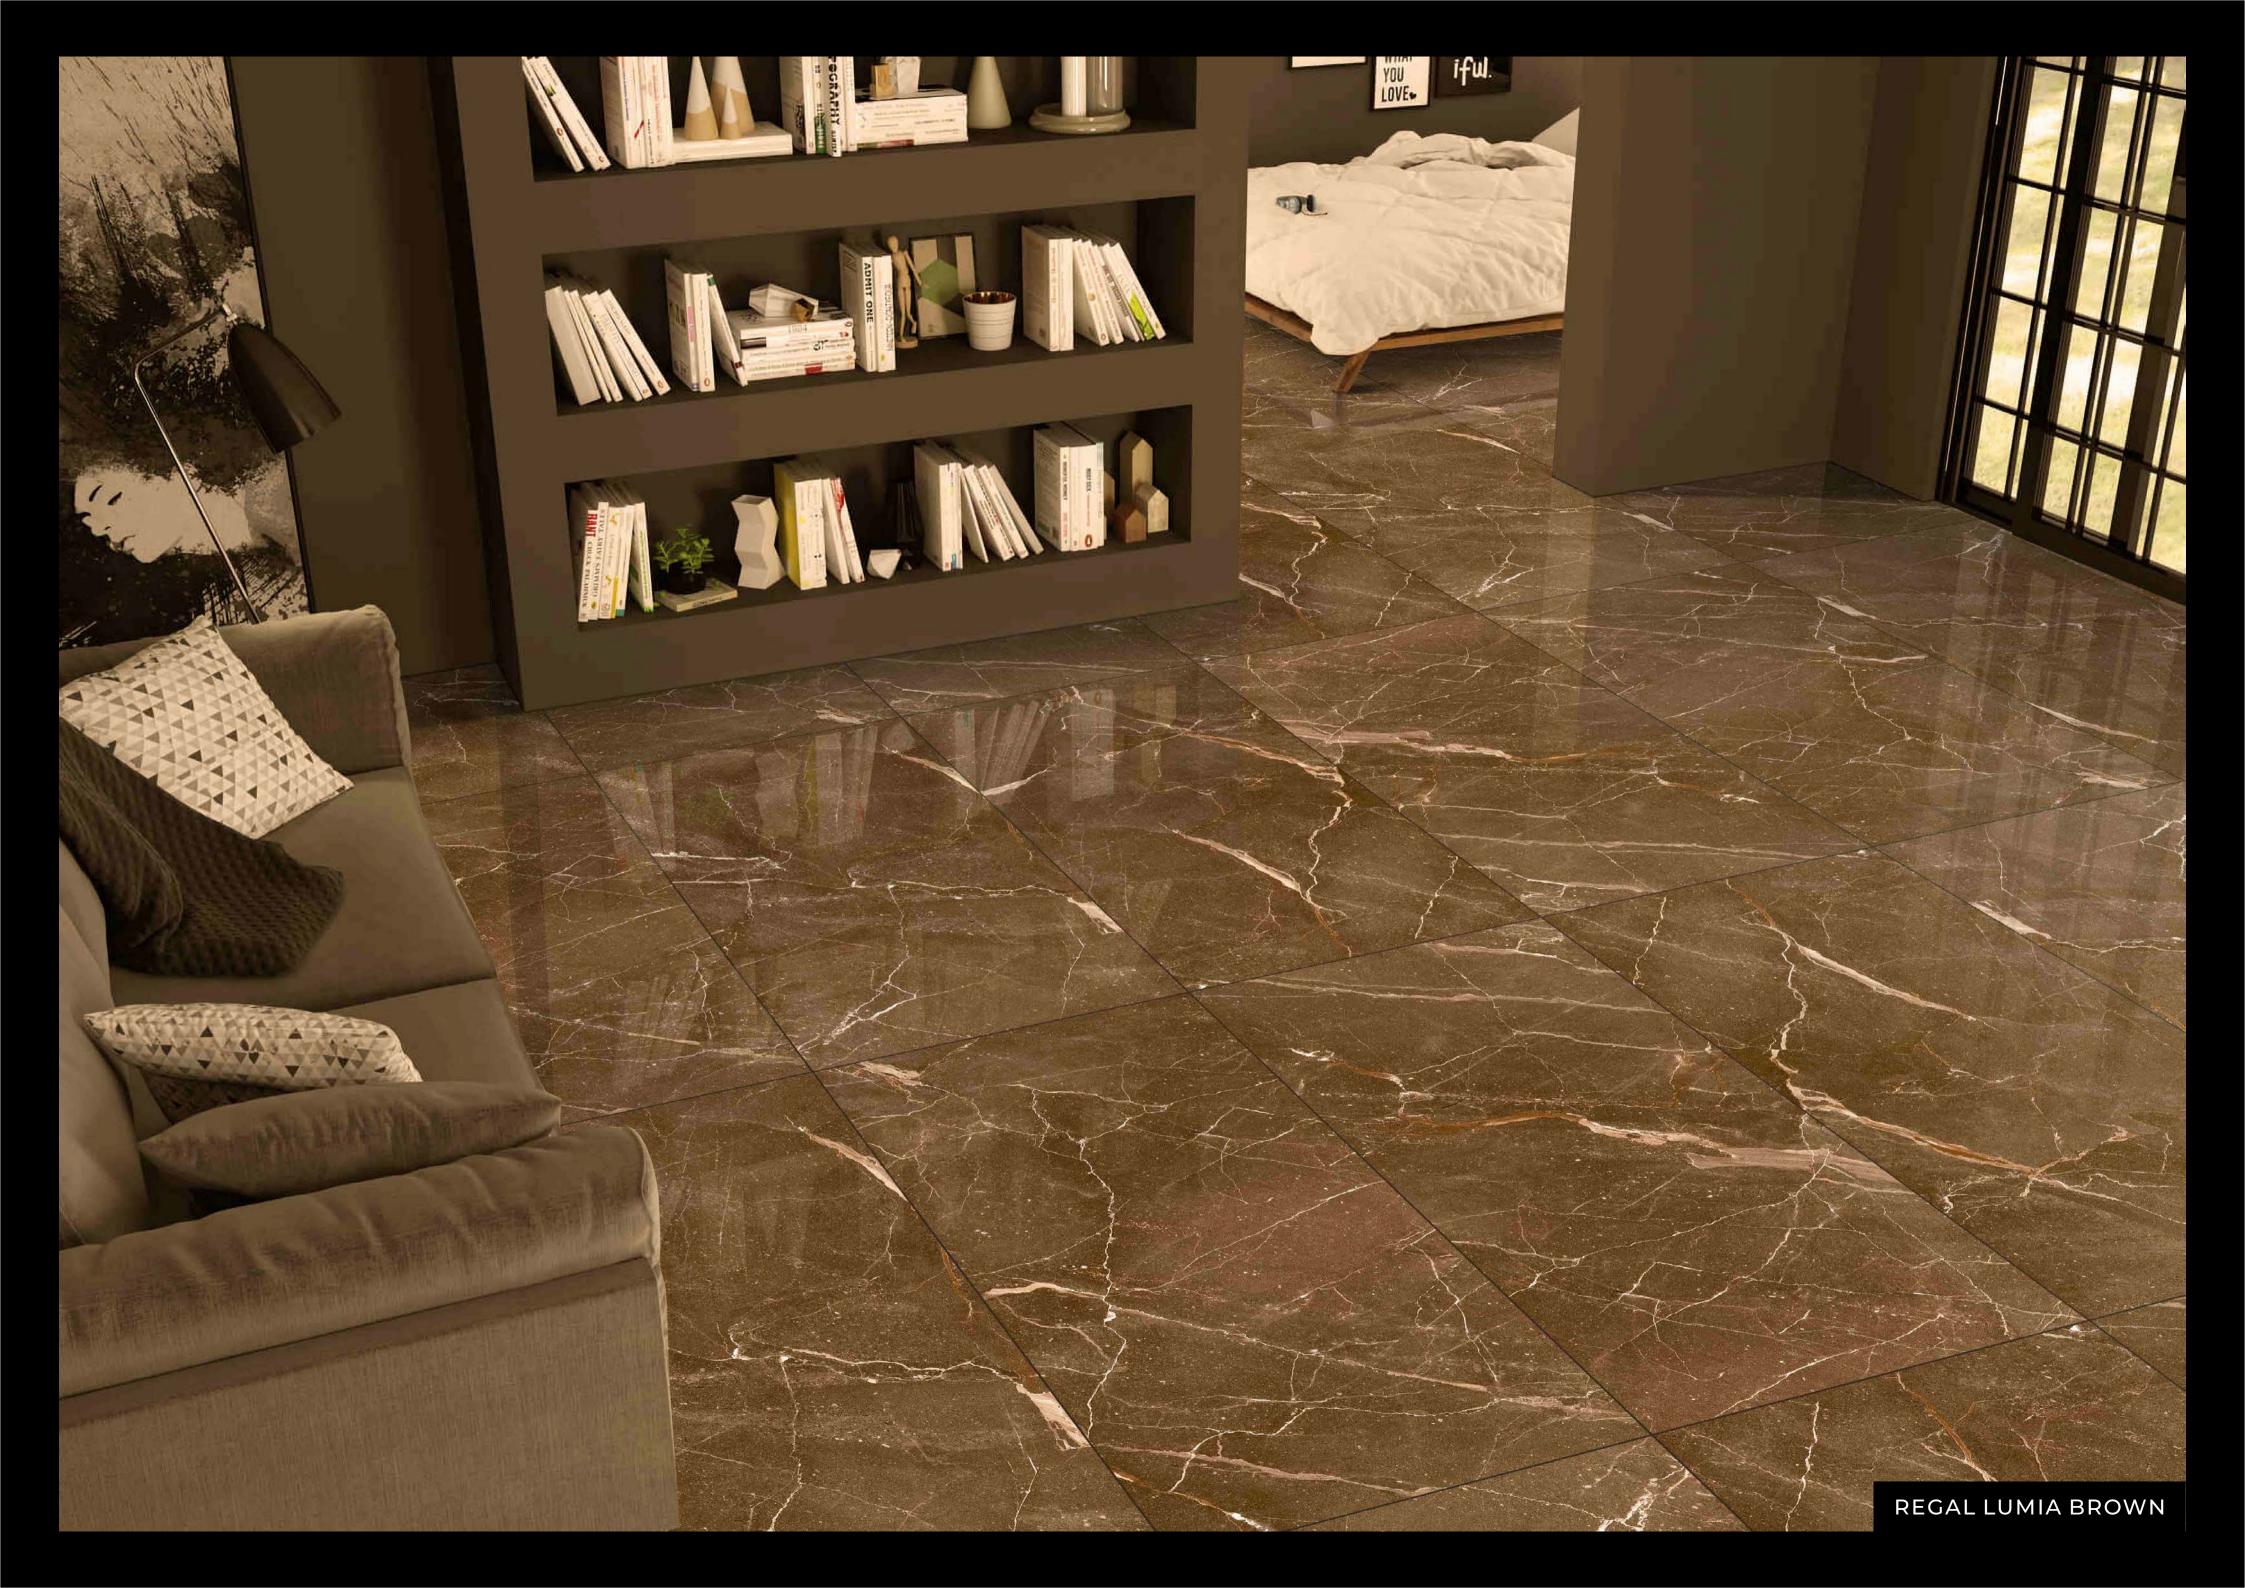

#### 600X1200MM

REGAL LIME STONE BEIGE

**Frame Your Space With** The Extraordinary.

REGAL LUMIA BROWN

RANDOM PARALABLE 

RANDOM PARAL

Design. Transform, Enjoy.