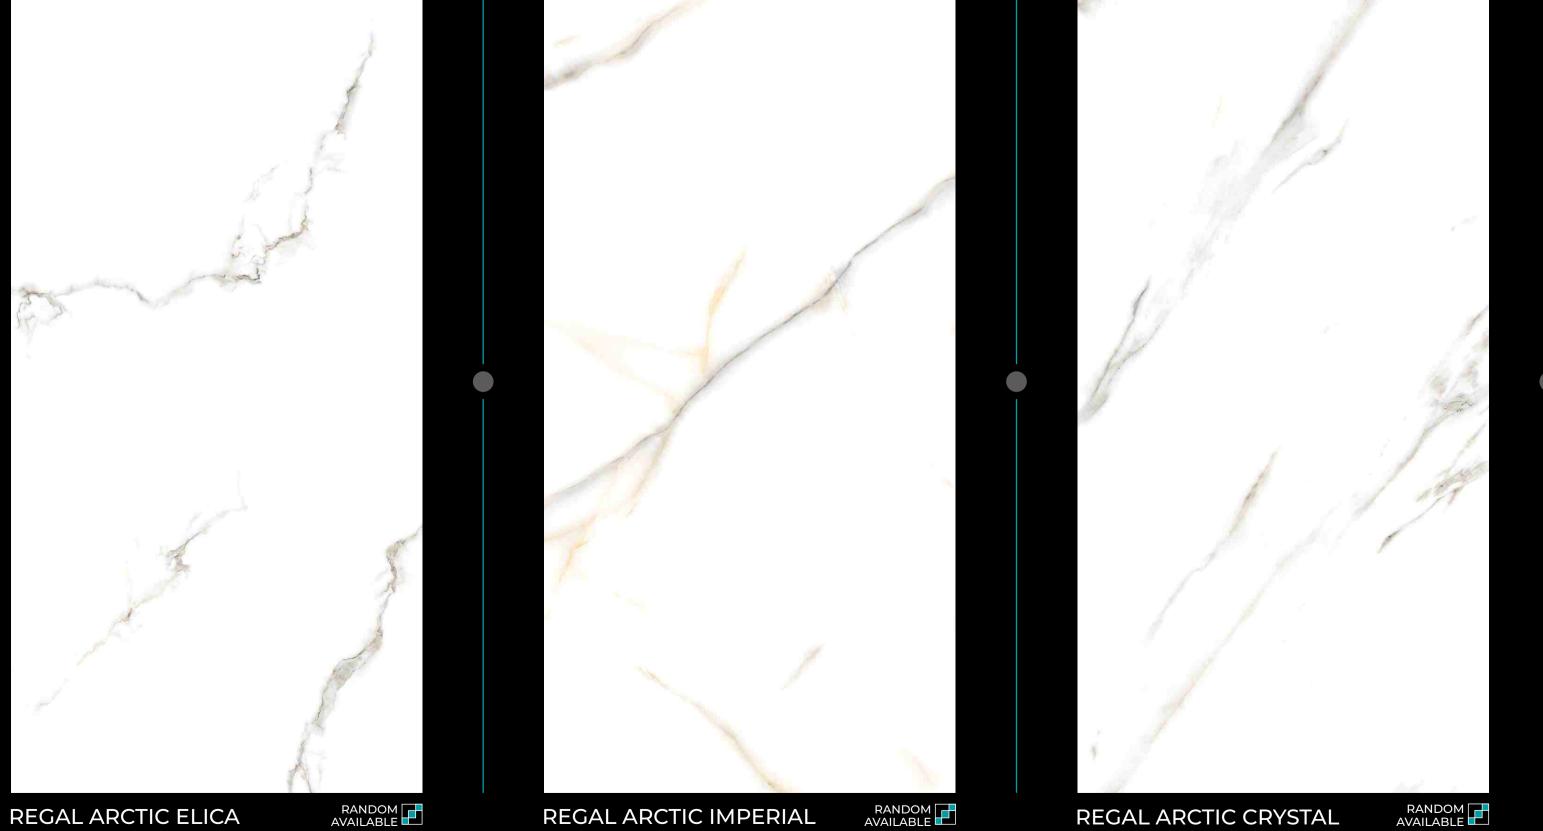

### 600X1200MM

REGAL ALBETA BROWN

RANDOM AVAILABLE

The Endless
And Ever-evolving
Ceramic Collection