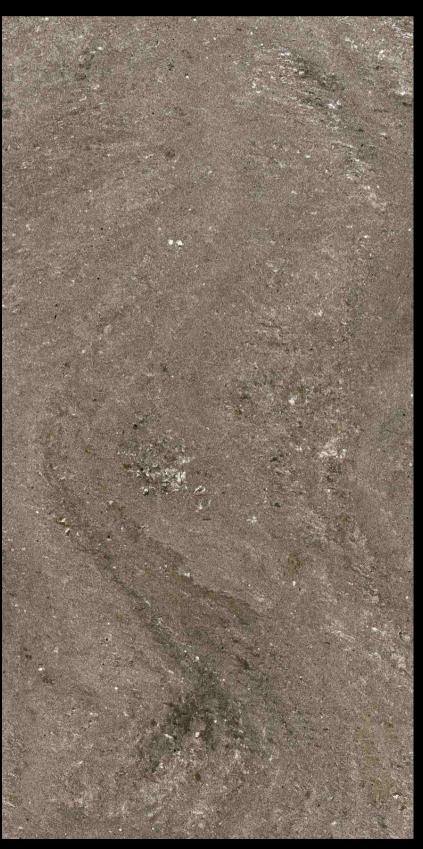

### 600X1200MM

REGAL BASALT PEACH

**FOR VARIOUS DESIGN ASPECTS** 

600X1200MM

**Increase The Around You** 

**Efficiency** 

600X1200MM

Inspired By The Briskness Of Nature