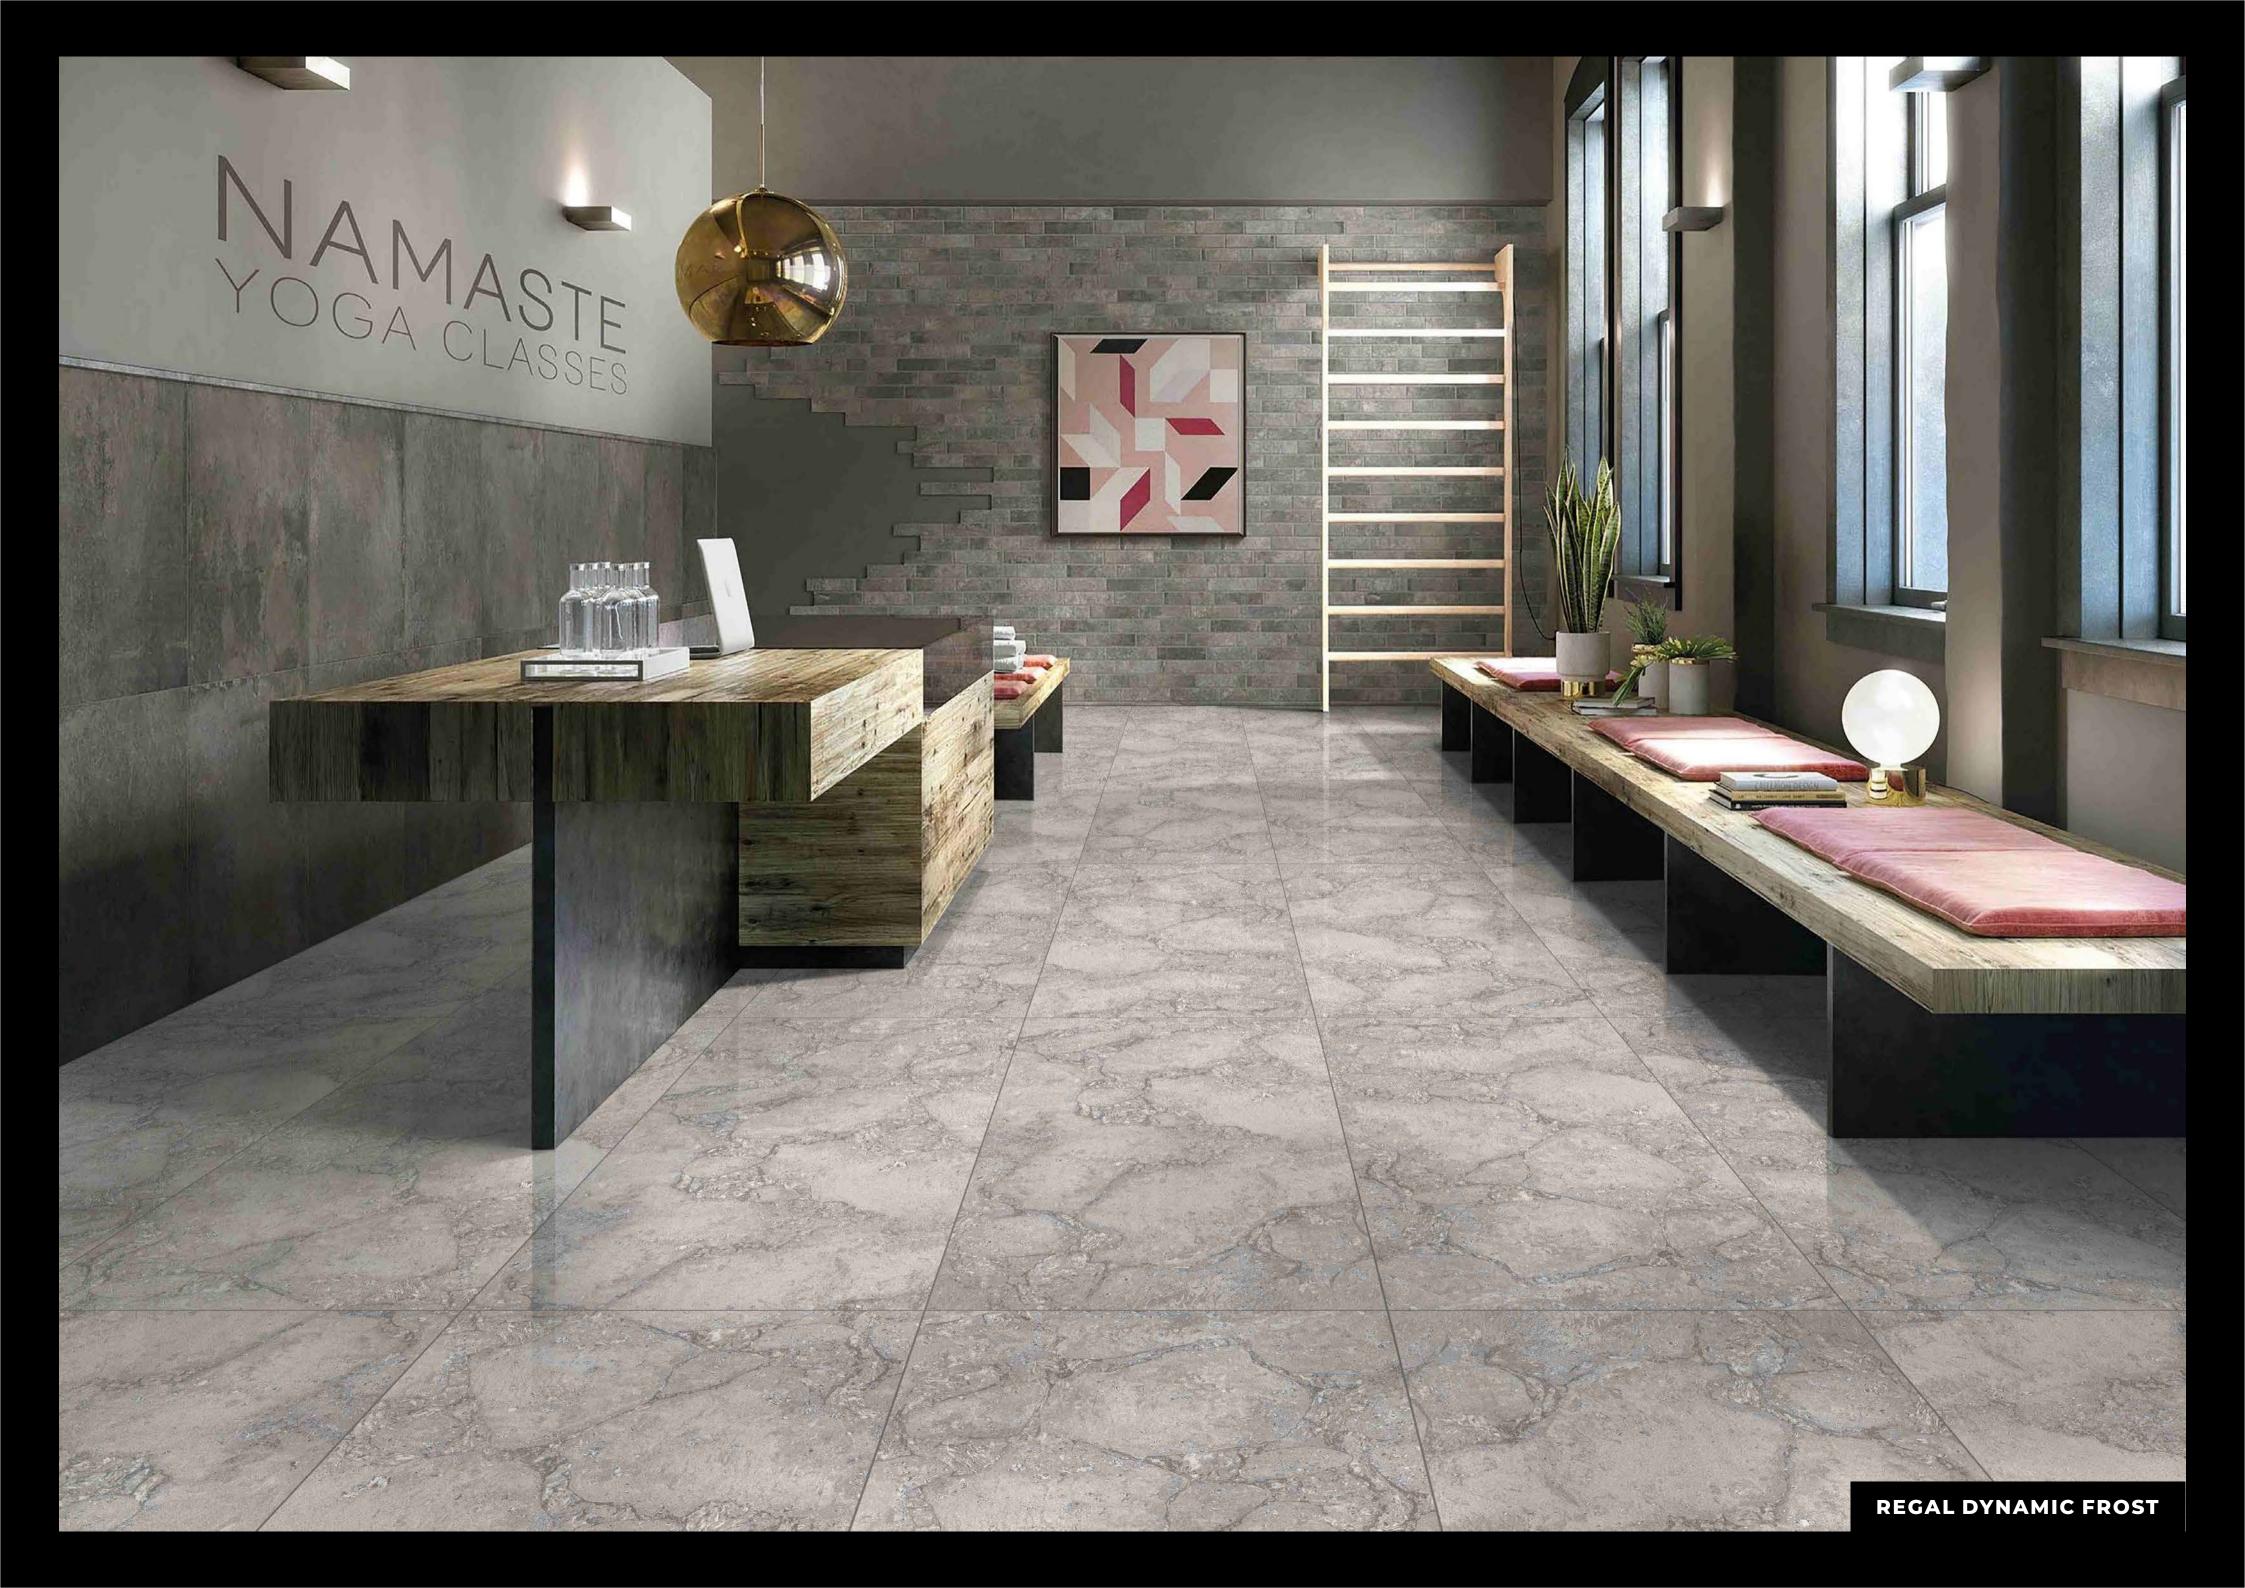

### 600X1200MM

REGAL DYNAMIC FROST

**Patterns That Soothes The Overall Mood** 