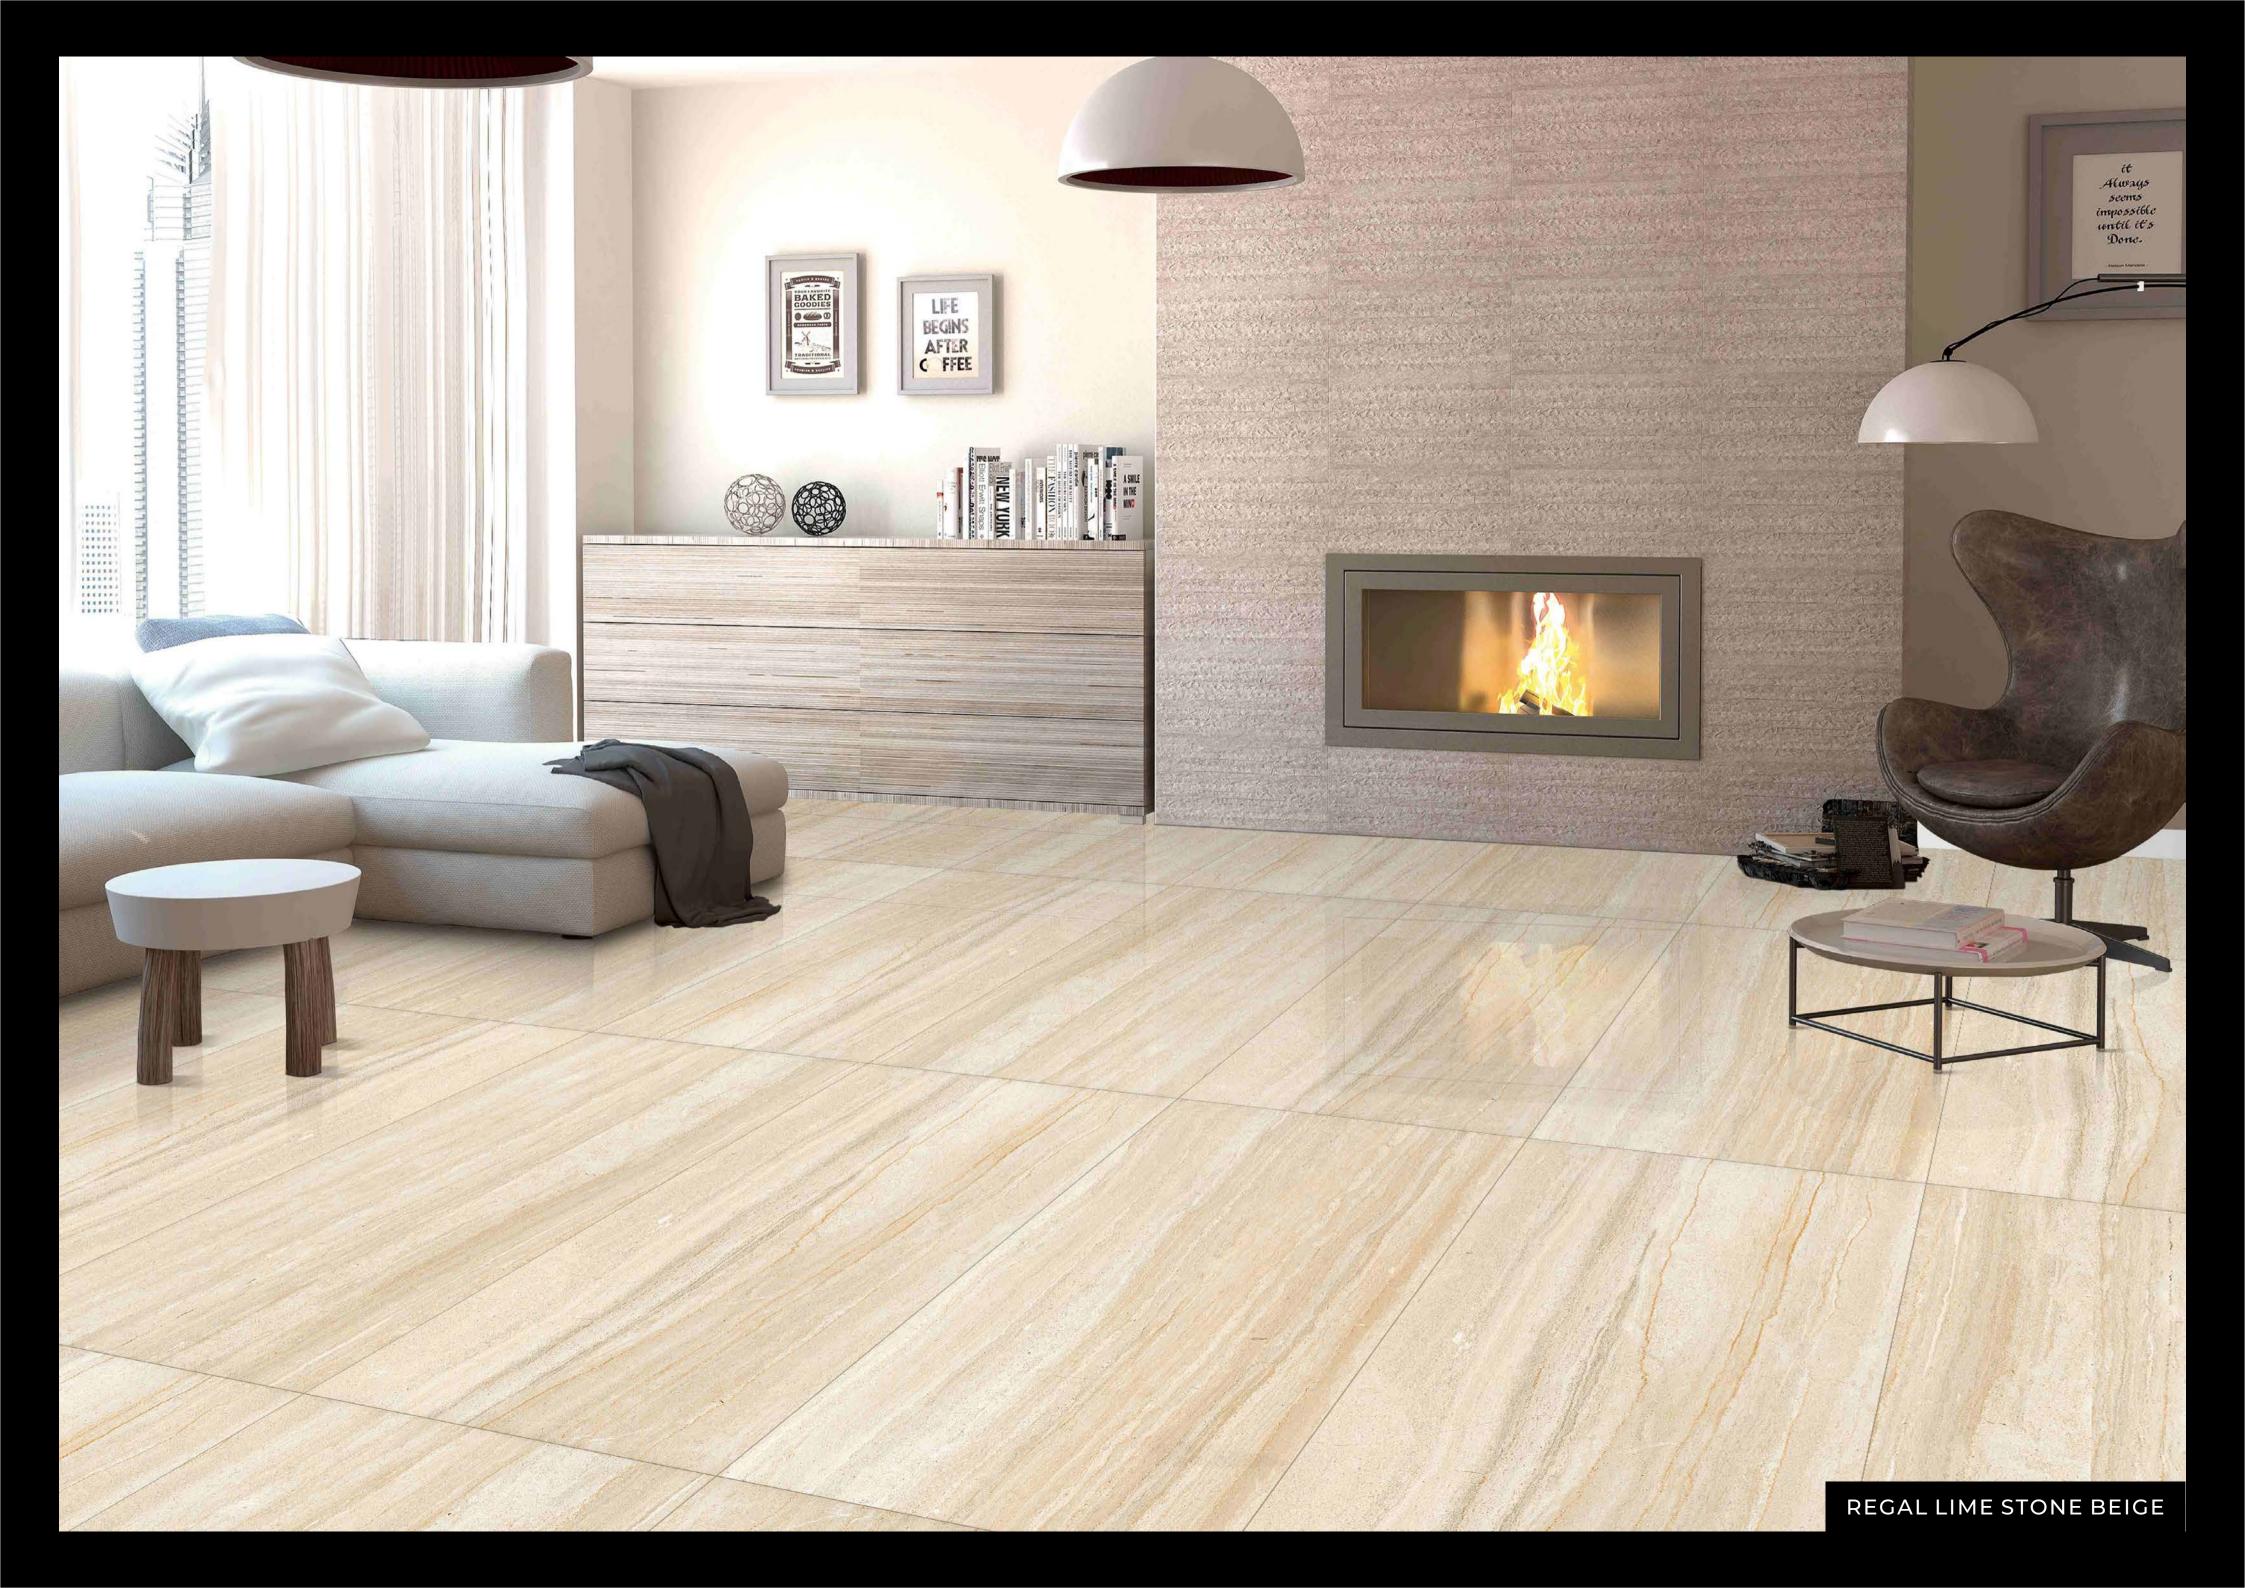

#### 600X1200MM

REGAL LIME STONE BEIGE

**Frame Your Space With** The Extraordinary.

REGAL LUMIA BROWN

RANDOM PARALABLE 

RANDOM PARAL

Design. Transform, Enjoy.