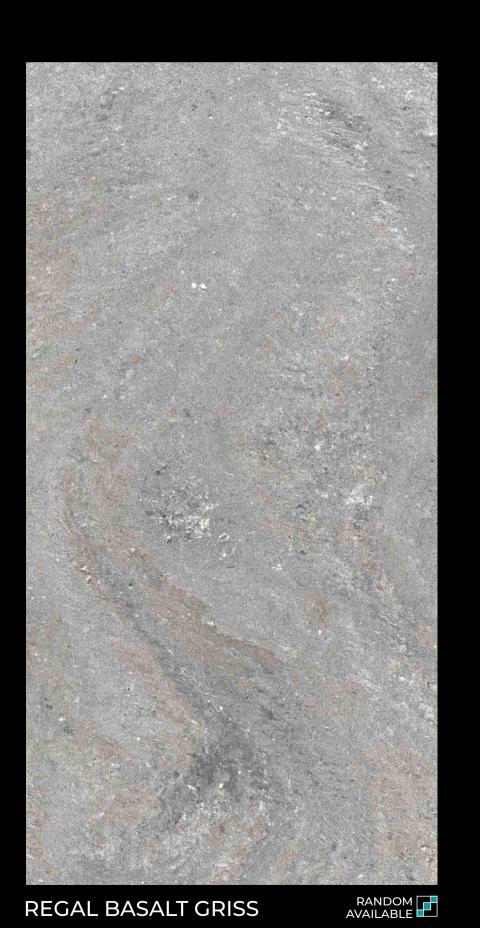

### 600X1200MM

REGAL BASALT PEACH

**FOR VARIOUS DESIGN ASPECTS** 

600X1200MM

**Increase The Around You** 

**Efficiency** 

600X1200MM

Inspired By The Briskness Of Nature