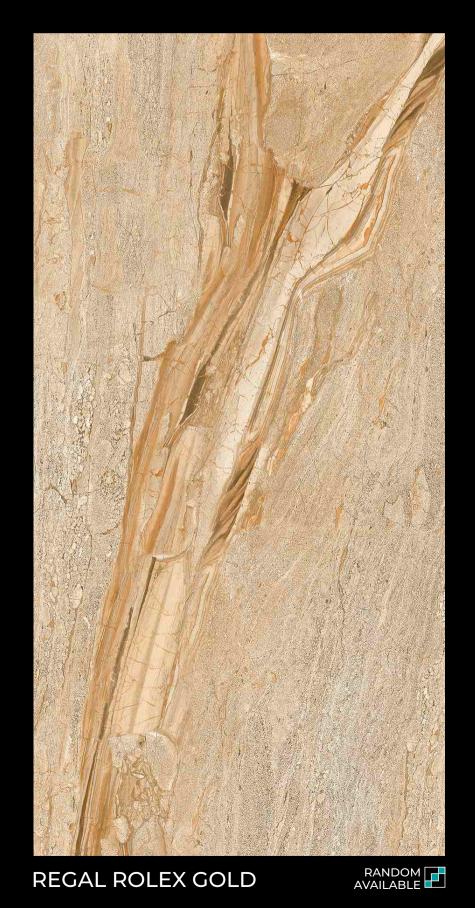

### 600X1200MM

REGAL ALBETA BROWN

RANDOM AVAILABLE

The Endless
And Ever-evolving
Ceramic Collection