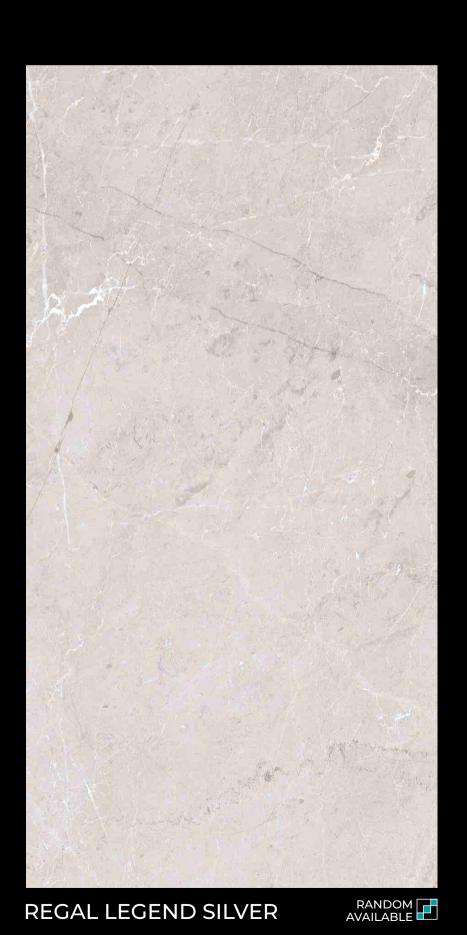

#### 600X1200MM

REGAL LIME STONE BEIGE

**Frame Your Space With** The Extraordinary.

REGAL LUMIA BROWN

RANDOM PARALABLE 

RANDOM PARAL

Design. Transform, Enjoy.