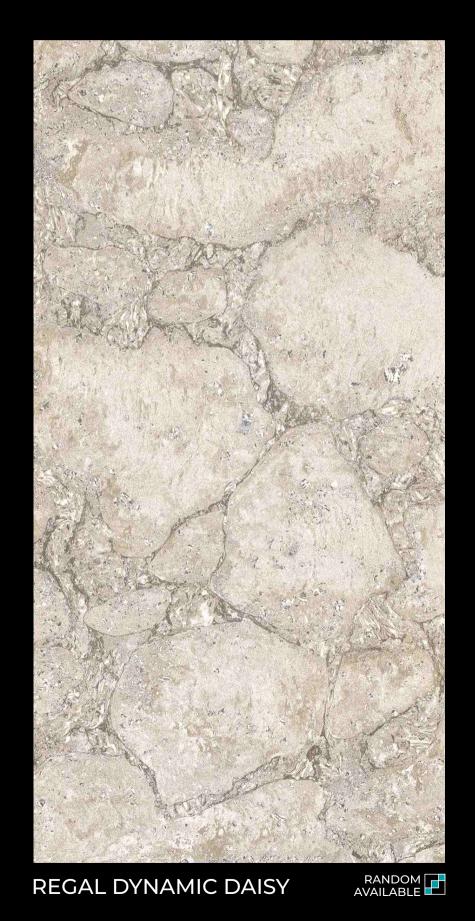

### 600X1200MM

REGAL DYNAMIC FROST

**Patterns That Soothes The Overall Mood** 