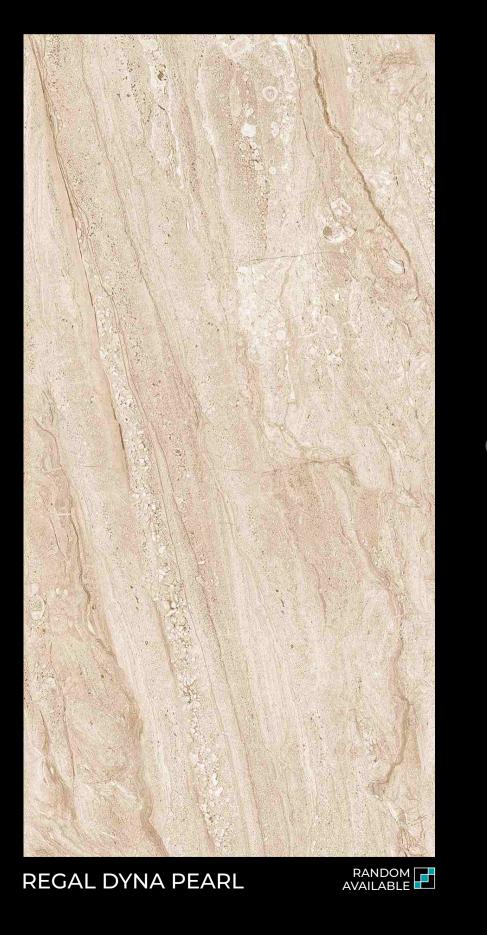

### 600X1200MM

REGAL DYNAMIC FROST

**Patterns That Soothes The Overall Mood** 