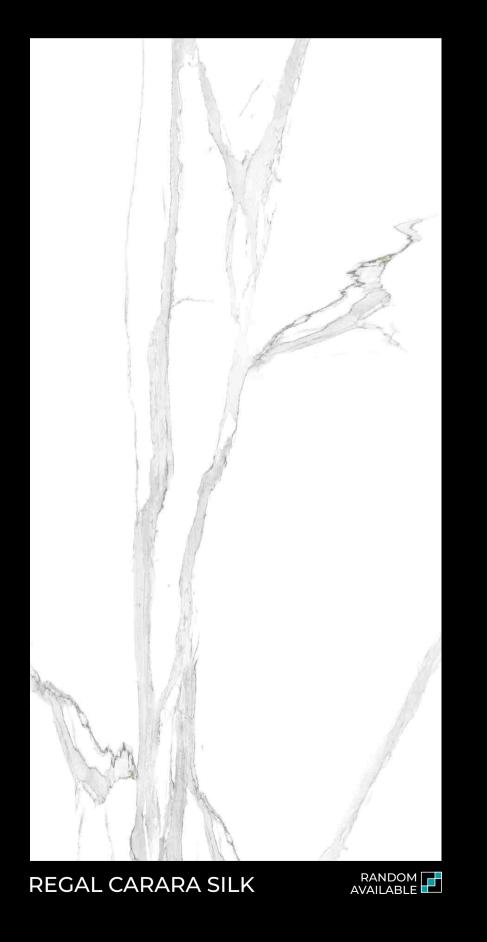

### 600X1200MM

REGAL ALBETA BROWN

600X1200MM

Get Ready For A Marvellous Lifestyle

REGAL ANGELO HAZEL

Designed Beyond Ordinary Traits

REGAL ARMANI CREMA

RANDOM AVAILABLE